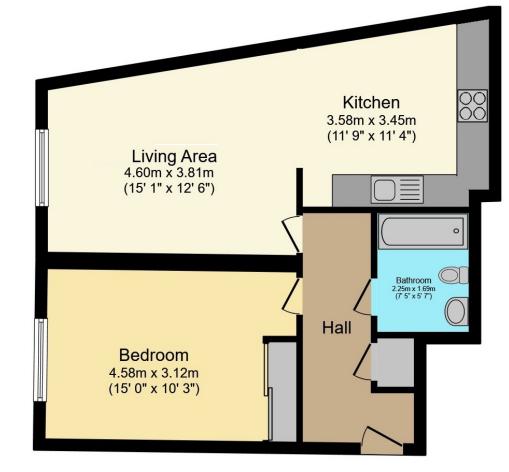

6.6 miles

Schools Viewing arrangements by St Mary's Primary appointment through : The Forest School/Millais

> **Brock Taylor** horshamsales@brocktaylor.co.uk

Total Approximate Floor Area

588 sq ft / 55 sq m