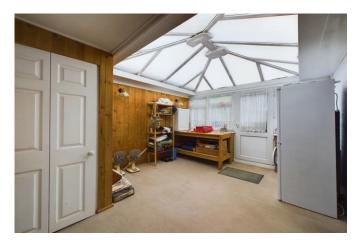

room is flooded with natural light and offers a fantastic view of the garden, which can be easily accessed for those perfect summer evenings.

The kitchen is a separate room, offering ample worksurface space, plenty of storage, and a beautiful garden view. It also provides direct access to the conservatory, a perfect place to relax and enjoy the scenery of the private rear garden. The property features two double bedrooms. The master bedroom is a generous size, filled with natural light, and comes with built-in wardrobes. The second bedroom, also a double, is spacious with built-in wardrobes and plenty of natural light, providing the perfect environment for relaxation. The modern bathroom is tastefully fitted with a walk-in shower and heated towel rail, combining style and practicality.