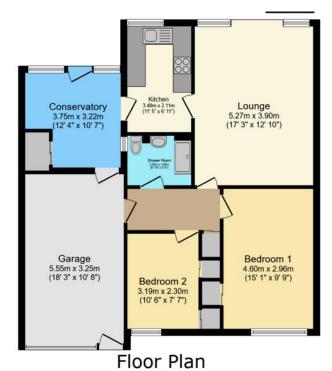

#### **PROPERTY**

A delightful two-bedroom bungalow, ideal for families, couples, and downsizers alike, situated in a location with excellent public transport links and local amenities. Upon entering the property, you are greeted by a welcoming entrance hall which sets the tone for the rest of the home. The bungalow boasts a generous reception room, providing a spacious lounge and dining area. The

room is flooded with natural light and offers a fantastic view of the garden, which can be easily accessed for those perfect summer evenings.

The kitchen is a separate room, offering ample worksurface space, plenty of storage, and a beautiful garden view. It also provides direct access to the conservatory, a perfect place to relax and enjoy the scenery of the private rear garden. The property features two double bedrooms. The master bedroom is a generous size, filled with natural light, and comes with built-in wardrobes. The second bedroom, also a double, is spacious with built-in wardrobes and plenty of natural light, providing the perfect environment for relaxation. The modern bathroom is tastefully fitted with a walk-in shower and heated towel rail, combining style and practicality.

## **Council Tax**

Band D

Floor area 90.2 m<sup>2</sup> (971 sq.ft.)

# Total Approximate Floor Area 971 sq ft / 90.2 sq m

**EPC Rating** 

TBC

Viewing arrangements by appointment through Brock Taylor

01403 272022 horshamsales@brocktaylor.co.uk

Brock Taylor Disclaimer: we would like to inform prospective purchasers that these sales particulars have been prepared as a general guide only. A detailed survey has not been carried out, nor the services, appliances and fittings tested. Room sizes should not be relied upon for furnishing purposes and are approximate. If floor plans are included they are for guidance only and illustration purposes only and may not be to scale. If there are any important matters likely to affect your decision to buy, please contact us before viewing this property.