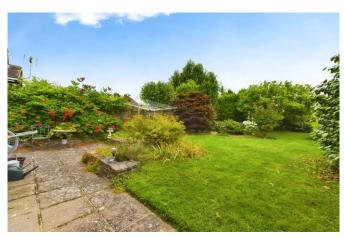

#### OUTSIDE

Outside, the property benefits from a driveway leading up to the garage and front door. The garage provides additional storage or parking space and has direct access to the bungalow. The private rear garden is mostly laid to lawn with mature plants and shrubs, creating a serene outdoor space. A small patio area provides an ideal location for seating, and there is space for a shed. The garden is south-facing, ensuring plenty of sunshine throughout the day. In summary, this bungalow offers a balance of comfort, charm, and convenience. Its unique features, good condition, and ideal location make it a fantastic choice for a range of potential buyers. Don't miss out on the opportunity to own this exceptional property.