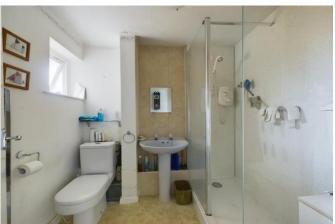

room is flooded with natural light and offers a fantastic view of the garden, which can be easily accessed for those perfect summer evenings.

The kitchen is a separate room, offering ample worksurface space, plenty of storage, and a beautiful garden view. It also provides direct access to the conservatory, a perfect place to relax and enjoy the scenery of the private rear garden. The property features two double bedrooms. The master bedroom is a generous size, filled with natural light, and comes with built-in wardrobes. The second bedroom, also a double, is spacious with built-in wardrobes and plenty of natural light, providing the perfect environment for relaxation. The modern bathroom is tastefully fitted with a walk-in shower and heated towel rail, combining style and practicality.