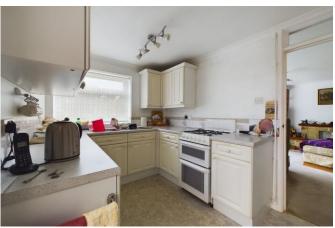

room is flooded with natural light and offers a fantastic view of the garden, which can be easily accessed for those perfect summer evenings.

The kitchen is a separate room, offering ample worksurface space, plenty of storage, and a beautiful garden view. It also provides direct access to the conservatory, a perfect place to relax and enjoy the scenery of the private rear garden. The property features two double bedrooms. The master bedroom is a generous size, filled with natural light, and comes with built-in wardrobes. The second bedroom, also a double, is spacious with built-in wardrobes and plenty of natural light, providing the perfect environment for relaxation. The modern bathroom is tastefully fitted with a walk-in shower and heated towel rail, combining style and practicality.