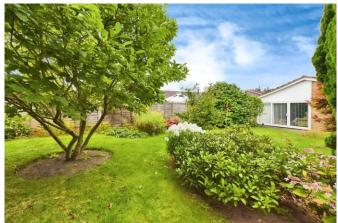

#### OUTSIDE

Outside, the property benefits from a driveway leading up to the garage and front door. The garage provides additional storage or parking space and has direct access to the bungalow. The private rear garden is mostly laid to lawn with mature plants and shrubs, creating a serene outdoor space. A small patio area provides an ideal location for seating, and there is space for a shed. The garden is south-facing, ensuring plenty of sunshine throughout the day. In summary, this bungalow offers a balance of comfort, charm, and convenience. Its unique features, good condition, and ideal location make it a fantastic choice for a range of potential buyers. Don't miss out on the opportunity to own this exceptional property.