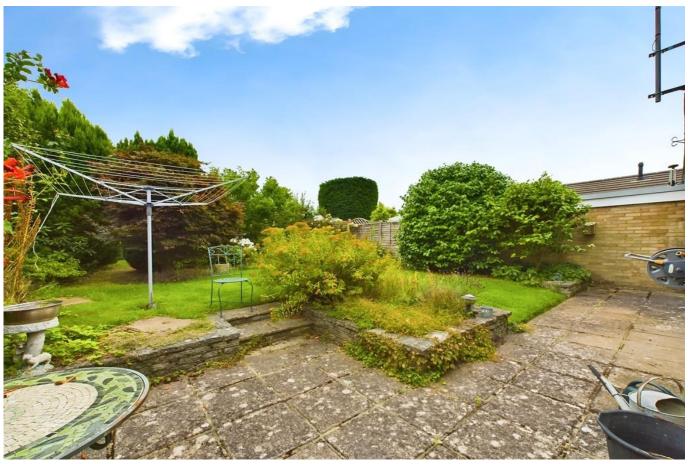

#### OUTSIDE

Outside, the property benefits from a driveway leading up to the garage and front door. The garage provides additional storage or parking space and has direct access to the bungalow. The private rear garden is mostly laid to lawn with mature plants and shrubs, creating a serene outdoor space. A small patio area provides an ideal location for seating, and there is space for a shed. The garden is south-facing, ensuring plenty of sunshine throughout the day. In summary, this bungalow offers a balance of comfort, charm, and convenience. Its unique features, good condition, and ideal location make it a fantastic choice for a range of potential buyers. Don't miss out on the opportunity to own this exceptional property.