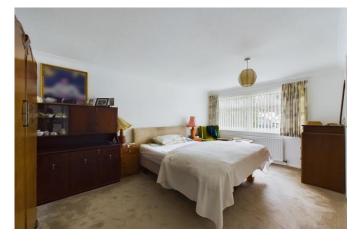

room is flooded with natural light and offers a fantastic view of the garden, which can be easily accessed for those perfect summer evenings.

The kitchen is a separate room, offering ample worksurface space, plenty of storage, and a beautiful garden view. It also provides direct access to the conservatory, a perfect place to relax and enjoy the scenery of the private rear garden. The property features two double bedrooms. The master bedroom is a generous size, filled with natural light, and comes with built-in wardrobes. The second bedroom, also a double, is spacious with built-in wardrobes and plenty of natural light, providing the perfect environment for relaxation. The modern bathroom is tastefully fitted with a walk-in shower and heated towel rail, combining style and practicality.