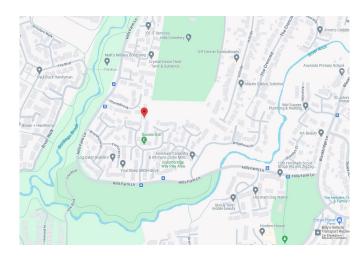

## LOCATION

Set within a small cul de sac on the ever popular Hills Farm Development, located to the west of Horsham and offering good access to the A24 and A281. The property is also set within a short walk of both Tanbridge House School and Arunside Primary School and is close to local shops, including Tesco Extra in Broadbridge Heath. Horsham's River Walk is also very easily accessible and perfect for long walks. The property is well positioned within walking distance of the thriving town centre with its varied range of shopping facilities, coffee shops and restaurants.

# **Map Location**

. . . . . . . . . . . .