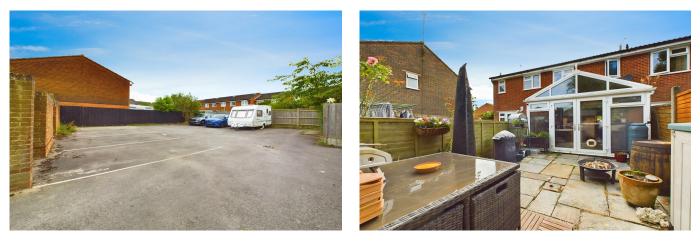

#### OUTSIDE

Externally, the property provides an allocated parking space in the residents' car park, adding to the convenience of living here. The rear garden is a low maintenance, patioed space, complete with a rear gate and shed for additional outdoor storage.