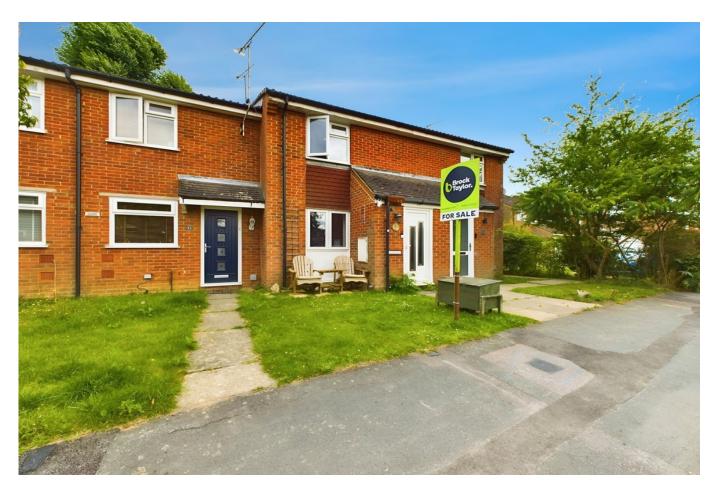

## LOCATION

Set within a small cul de sac on the ever popular Hills Farm Development, located to the west of Horsham and offering good access to the A24 and A281. The property is also set within a short walk of both Tanbridge House School and Arunside Primary School and is close to local shops, including Tesco Extra in Broadbridge Heath. Horsham's River Walk is also very easily accessible and perfect for long walks. The property is well positioned within walking distance of the thriving town centre with its varied range of shopping facilities, coffee shops and restaurants.

#### OUTSIDE

Externally, the property provides an allocated parking space in the residents' car park, adding to the convenience of living here. The rear garden is a low maintenance, patioed space, complete with a rear gate and shed for additional outdoor storage.