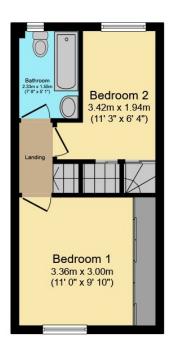

advantage is its access to the large conservatory, a unique feature of this house. Adorned with Italian tiles hidden under the carpet, it provides an additional living or dining space, perfect for entertaining guests or enjoying a quiet evening. The property comprises two bedrooms. The first bedroom is a spacious main bedroom, featuring built-in wardrobes and Spanish shutter blinds. The copious natural light illuminating the room enhances its inviting appeal. The second bedroom, although classed as a single, has the potential to accommodate a double bed, offering versatile space according to the buyer's needs. Like the main bedroom, it also benefits from built-in wardrobes and natural light. The bathroom is modern and well-appointed, with heated floors for those cold mornings, a bath with an overhead shower, mirror lighting for a touch of opulence, and a window allowing for ventilation.

Airport Gatwick 16.8 miles

**Broadband** Up to 500 Mbps

Roads

M23 7.9 miles

Council Tax Band C

**First Floor** 

# **Total Approximate Floor Area** 747 sq ft / 69 sq m