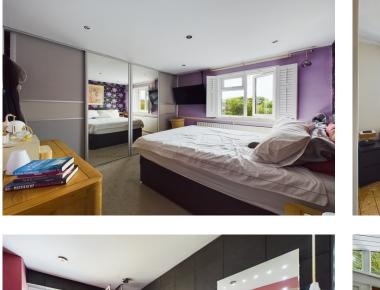

advantage is its access to the large conservatory, a unique feature of this house. Adorned with Italian tiles hidden under the carpet, it provides an additional living or dining space, perfect for entertaining guests or enjoying a quiet evening. The property comprises two bedrooms. The first bedroom is a spacious main bedroom, featuring built-in wardrobes and Spanish shutter blinds. The copious natural light illuminating the room enhances its inviting appeal. The second bedroom, although classed as a single, has the potential to accommodate a double bed, offering versatile space according to the buyer's needs. Like the main bedroom, it also benefits from built-in wardrobes and natural light. The bathroom is modern and well-appointed, with heated floors for those cold mornings, a bath with an overhead shower, mirror lighting for a touch of opulence, and a window allowing for ventilation.