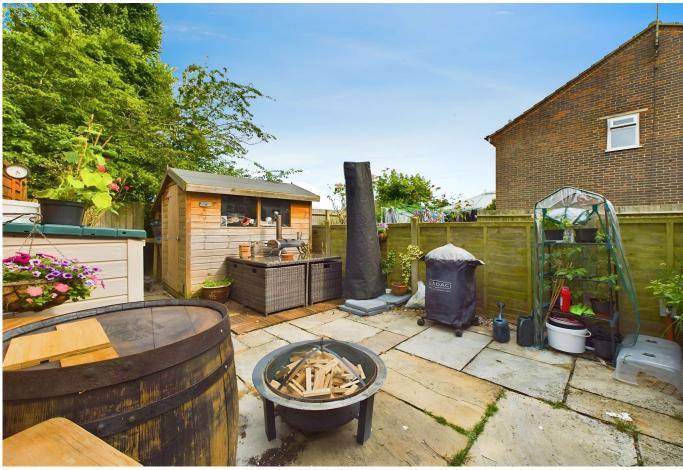

#### OUTSIDE

Externally, the property provides an allocated parking space in the residents' car park, adding to the convenience of living here. The rear garden is a low maintenance, patioed space, complete with a rear gate and shed for additional outdoor storage.