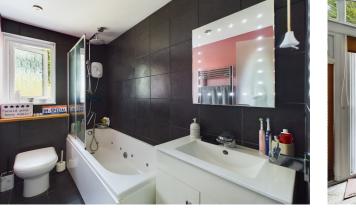

advantage is its access to the large conservatory, a unique feature of this house. Adorned with Italian tiles hidden under the carpet, it provides an additional living or dining space, perfect for entertaining guests or enjoying a quiet evening. The property comprises two bedrooms. The first bedroom is a spacious main bedroom, featuring built-in wardrobes and Spanish shutter blinds. The copious natural light illuminating the room enhances its inviting appeal. The second bedroom, although classed as a single, has the potential to accommodate a double bed, offering versatile space according to the buyer's needs. Like the main bedroom, it also benefits from built-in wardrobes and natural light. The bathroom is modern and well-appointed, with heated floors for those cold mornings, a bath with an overhead shower, mirror lighting for a touch of opulence, and a window allowing for ventilation.