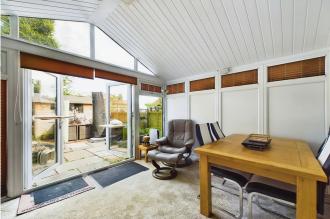

advantage is its access to the large conservatory, a unique feature of this house. Adorned with Italian tiles hidden under the carpet, it provides an additional living or dining space, perfect for entertaining guests or enjoying a quiet evening. The property comprises two bedrooms. The first bedroom is a spacious main bedroom, featuring built-in wardrobes and Spanish shutter blinds. The copious natural light illuminating the room enhances its inviting appeal. The second bedroom, although classed as a single, has the potential to accommodate a double bed, offering versatile space according to the buyer's needs. Like the main bedroom, it also benefits from built-in wardrobes and natural light. The bathroom is modern and well-appointed, with heated floors for those cold mornings, a bath with an overhead shower, mirror lighting for a touch of opulence, and a window allowing for ventilation.