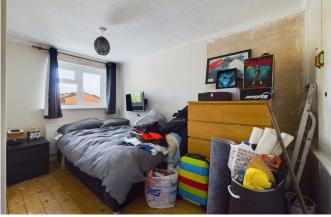

advantage is its access to the large conservatory, a unique feature of this house. Adorned with Italian tiles hidden under the carpet, it provides an additional living or dining space, perfect for entertaining guests or enjoying a quiet evening. The property comprises two bedrooms. The first bedroom is a spacious main bedroom, featuring built-in wardrobes and Spanish shutter blinds. The copious natural light illuminating the room enhances its inviting appeal. The second bedroom, although classed as a single, has the potential to accommodate a double bed, offering versatile space according to the buyer's needs. Like the main bedroom, it also benefits from built-in wardrobes and natural light. The bathroom is modern and well-appointed, with heated floors for those cold mornings, a bath with an overhead shower, mirror lighting for a touch of opulence, and a window allowing for ventilation.