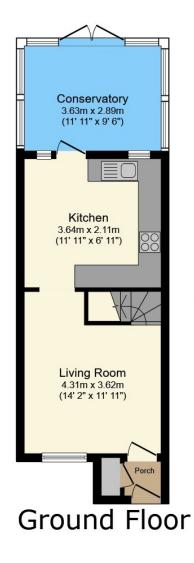

#### Tenure: Freehold

We are delighted to present this attractive two-bedroom terraced property, currently up for sale and in good condition. This charming abode is ideal for couples, downsizers, first-time buyers, and investors alike. As we enter, we are welcomed by an entrance porch, leading to the reception room. This room is generously sized, featuring Spanish shutter blinds that elegantly filter in the natural light and create a warm, inviting atmosphere. The property also boasts one well-equipped kitchen, offering ample storage, plenty of work surface, and space for a table. An added 1 A 2 1

advantage is its access to the large conservatory, a unique feature of this house. Adorned with Italian tiles hidden under the carpet, it provides an additional living or dining space, perfect for entertaining guests or enjoying a quiet evening. The property comprises two bedrooms. The first bedroom is a spacious main bedroom, featuring built-in wardrobes and Spanish shutter blinds. The copious natural light illuminating the room enhances its inviting appeal. The second bedroom, although classed as a single, has the potential to accommodate a double bed, offering versatile space according to the buyer's needs. Like the main bedroom, it also benefits from built-in wardrobes and natural light. The bathroom is modern and well-appointed, with heated floors for those cold mornings, a bath with an overhead shower, mirror lighting for a touch of opulence, and a window allowing for ventilation.

# **Total Approximate Floor Area** 747 sq ft / 69 sq m