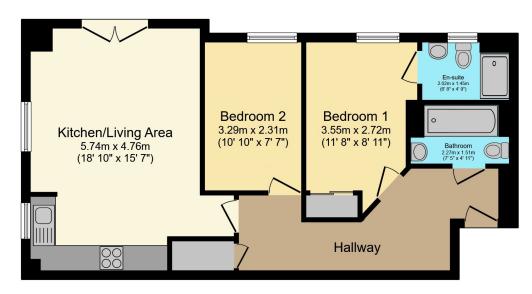

## Total Approximate Floor Area

663 sq ft / 62 sq m

Viewing arrangements by

horshamsales@brocktaylor.co.uk

appointment through :

**Brock Taylor** 