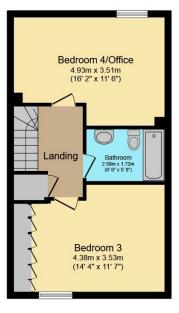

### **ACCOMMODATION**

Tenure: Freehold

The property offers generous accommodation, arranged across three floors, with a good-sized entrance hall, with downstairs cloakroom, that leads to the spacious living room with attractive French doors leading into the South facing garden. In addition, there is a well-equipped kitchen that has

an extensive range of fitted units, ample work surfaces and a full range of integrated appliances. On the first floor there are two large double bedrooms, the main bedroom set to the front of the property, with both bedrooms featuring en suites. The top floor boasts two further double bedrooms and a modern white bathroom suite, with the whole house benefiting from double glazing and gas central heating.

### **Map Location**

Total Approximate Floor Area
1,714 sq ft / 159.2 sq m