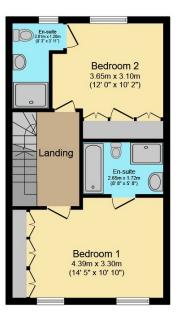

an extensive range of fitted units, ample work surfaces and a full range of integrated appliances. On the first floor there are two large double bedrooms, the main bedroom set to the front of the property, with both bedrooms featuring en suites. The top floor boasts two further double bedrooms and a modern white bathroom suite, with the whole house benefiting from double glazing and gas central heating.

### **Map Location**

Total Approximate Floor Area
1,714 sq ft / 159.2 sq m