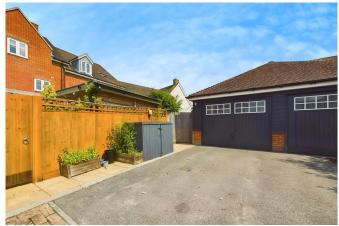

### **OUTSIDE**

To the front of the property there is an inset flower bed, a paved walkway, metal railings and an external light. To the rear there is a secluded South facing garden, with an attractive cobble style patio, that leads to an area of faux grass, to provide perfect year round lawn! The patio provides ample space for a large table and chairs or outdoor sofa and barbecue, or pizza oven. To the sides are well stocked flower beds with mature shrubs and attractive sleepers providing edging. At the end of the garden there is a personal access door to the garage, with power, lighting, overhead storage and an up & over door, that leads to as private driveway and an adjacent gate to the garden.