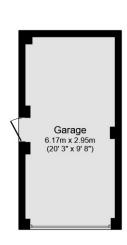

### **OUTSIDE**

To the front of the property there is an inset flower bed, a paved walkway, metal railings and an external light. To the rear there is a secluded South facing garden, with an attractive cobble style patio, that leads to an area of faux grass, to provide perfect year round lawn! The patio provides ample space for a large table and chairs or outdoor sofa and barbecue, or pizza oven. To the sides are well stocked flower beds with mature shrubs and attractive sleepers providing edging. At the end of the garden there is a personal access door to the garage, with power, lighting, overhead storage and an up & over door, that leads to as private driveway and an adjacent gate to the garden.

# **Sport & Leisure**

The Bridge Leisure Centre 13 minute walk

£tbc

**Shelley Primary** Tanbridge House

**Schools** 

First Floor

Second Floor

Garage

### **Map Location**

Total Approximate Floor Area
1,714 sq ft / 159.2 sq m