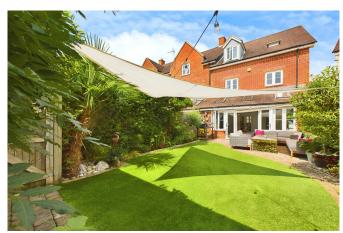

### **OUTSIDE**

To the front of the property there is an inset flower bed, a paved walkway, metal railings and an external light. To the rear there is a secluded South facing garden, with an attractive cobble style patio, that leads to an area of faux grass, to provide perfect year round lawn! The patio provides ample space for a large table and chairs or outdoor sofa and barbecue, or pizza oven. To the sides are well stocked flower beds with mature shrubs and attractive sleepers providing edging. At the end of the garden there is a personal access door to the garage, with power, lighting, overhead storage and an up & over door, that leads to as private driveway and an adjacent gate to the garden.