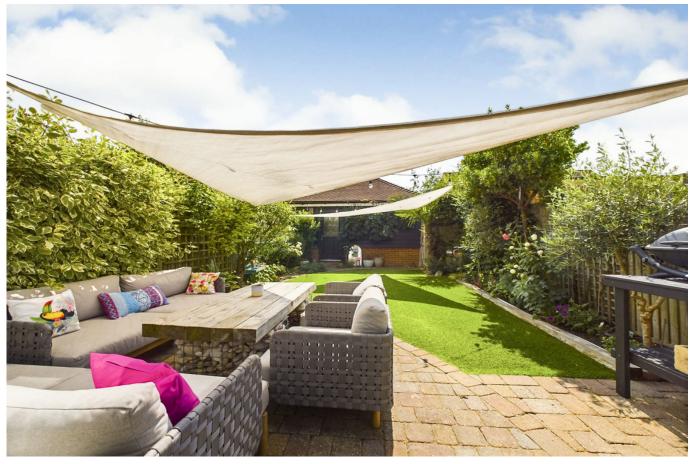

### **OUTSIDE**

To the front of the property there is an inset flower bed, a paved walkway, metal railings and an external light. To the rear there is a secluded South facing garden, with an attractive cobble style patio, that leads to an area of faux grass, to provide perfect year round lawn! The patio provides ample space for a large table and chairs or outdoor sofa and barbecue, or pizza oven. To the sides are well stocked flower beds with mature shrubs and attractive sleepers providing edging. At the end of the garden there is a personal access door to the garage, with power, lighting, overhead storage and an up & over door, that leads to as private driveway and an adjacent gate to the garden.