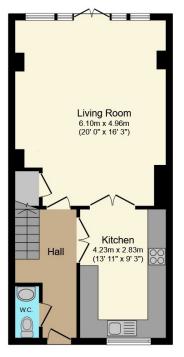

### **ACCOMMODATION**

Tenure: Freehold

The property offers generous accommodation, arranged across three floors, with a good-sized entrance hall, with downstairs cloakroom, that leads to the spacious living room with attractive French doors leading into the South facing garden. In addition, there is a well-equipped kitchen that has

### **Map Location**

Total Approximate Floor Area
1,714 sq ft / 159.2 sq m