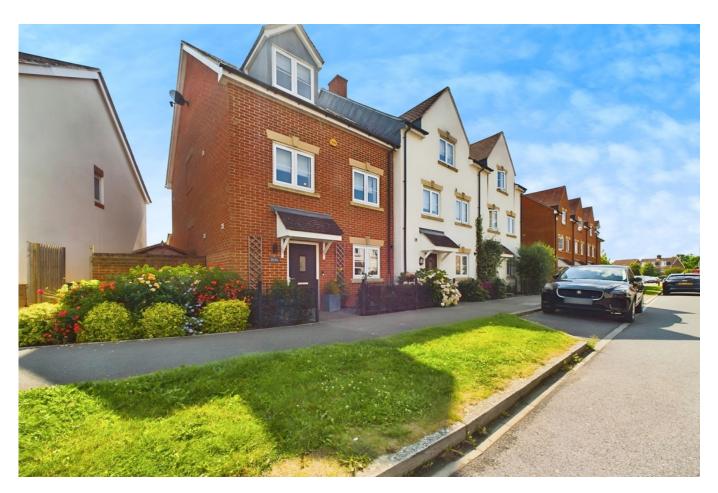

# Sales.

Ellis Road Broadbridge Heath, RH12 3GR

Asking Price Of £535,000

01403 272022 brocktaylor.co.uk Residential sales, lettings, land and new homes.

### LOCATION

The property is set within the highly sought after Wickhurst Green development, to the West of Horsham and offering easy access to Horsham town Centre, the South Coast, Gatwick Airport and beyond. Horsham town centre boasts an excellent range of leisure and shopping facilities, with an extensive range of both independent shops and major High Street retailers, including John Lewis & Oliver Bonas. The town centre also features both an Everyman Cinema, The Capitol Theatre and an extensive range of bars, pubs, restaurants and coffee shops. The village of Broadbridge Heath boasts a Tesco Extra Supermarket, within a short walk of the property, in addition to a Co-Op convenience store. Tanbridge House Senior School, that has just been rated as outstanding, is also within easy access of the property, in addition to Shelley Primary School.

### **OUTSIDE**

To the front of the property there is an inset flower bed, a paved walkway, metal railings and an external light. To the rear there is a secluded South facing garden, with an attractive cobble style patio, that leads to an area of faux grass, to provide perfect year round lawn! The patio provides ample space for a large table and chairs or outdoor sofa and barbecue, or pizza oven. To the sides are well stocked flower beds with mature shrubs and attractive sleepers providing edging. At the end of the garden there is a personal access door to the garage, with power, lighting, overhead storage and an up & over door, that leads to as private driveway and an adjacent gate to the garden.