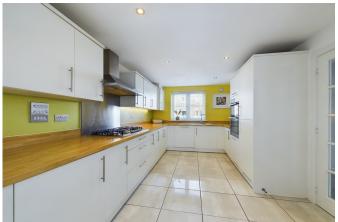

### **ACCOMMODATION**

Tenure: Freehold

The property offers generous accommodation, arranged across three floors, with a good-sized entrance hall, with downstairs cloakroom, that leads to the spacious living room with attractive French doors leading into the South facing garden. In addition, there is a well-equipped kitchen that has

an extensive range of fitted units, ample work surfaces and a full range of integrated appliances. On the first floor there are two large double bedrooms, the main bedroom set to the front of the property, with both bedrooms featuring en suites. The top floor boasts two further double bedrooms and a modern white bathroom suite, with the whole house benefiting from double glazing and gas central heating.