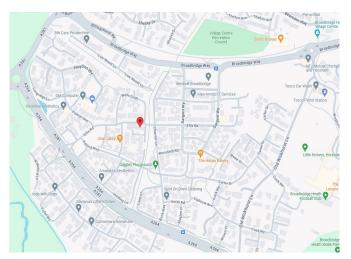

### LOCATION

The property is set within the highly sought after Wickhurst Green development, to the West of Horsham and offering easy access to Horsham town Centre, the South Coast, Gatwick Airport and beyond. Horsham town centre boasts an excellent range of leisure and shopping facilities, with an extensive range of both independent shops and major High Street retailers, including John Lewis & Oliver Bonas. The town centre also features both an Everyman Cinema, The Capitol Theatre and an extensive range of bars, pubs, restaurants and coffee shops. The village of Broadbridge Heath boasts a Tesco Extra Supermarket, within a short walk of the property, in addition to a Co-Op convenience store. Tanbridge House Senior School, that has just been rated as outstanding, is also within easy access of the property, in addition to Shelley Primary School.

### **Map Location**

Total Approximate Floor Area
1,714 sq ft / 159.2 sq m