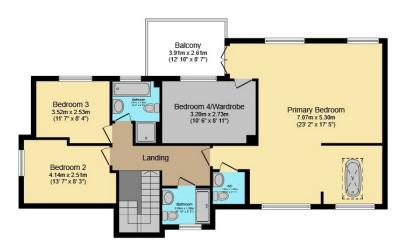

The house features flexible accommodation of between three to five bedrooms. The master bedroom is truly exceptional, benefiting from a fabulous ensuite and a sizeable walk-in closet that could easily become a fourth 1st floor bedroom. The remaining bedrooms are all generously-sized doubles, providing ample space for family members or guests.

## **Council Tax**

Band E

**Ground Floor** 

First Floor

#### **Map Location**

Total Approximate Floor Area 2,182 sq ft / 203 sq m