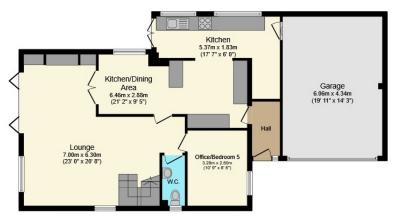

The property accommodates an open-plan kitchen, complete with a utility area and is flooded with natural light. The kitchen effortlessly combines function and style, offering a dedicated dining space and a cosy breakfast area, perfect for morning coffees or casual meals.

The generous lounge space is adorned with a large window and bifolding doors, offering a picturesque view and direct access to the south-facing patio and garden. The second reception room provides a quiet and secluded space, ideal for relaxation or focused work.

## **Council Tax**

Band E

**Ground Floor** 

First Floor

#### **Map Location**

Total Approximate Floor Area 2,182 sq ft / 203 sq m