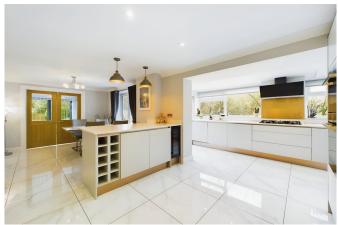

The property accommodates an open-plan kitchen, complete with a utility area and is flooded with natural light. The kitchen effortlessly combines function and style, offering a dedicated dining space and a cosy breakfast area, perfect for morning coffees or casual meals.