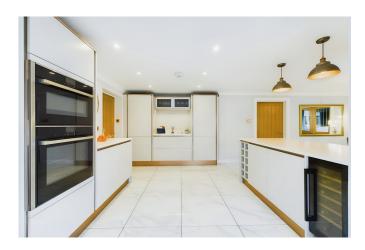

The property accommodates an open-plan kitchen, complete with a utility area and is flooded with natural light. The kitchen effortlessly combines function and style, offering a dedicated dining space and a cosy breakfast area, perfect for morning coffees or casual meals.