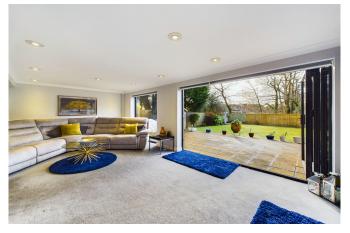

The generous lounge space is adorned with a large window and bifolding doors, offering a picturesque view and direct access to the south-facing patio and garden. The second reception room provides a quiet and secluded space, ideal for relaxation or focused work.