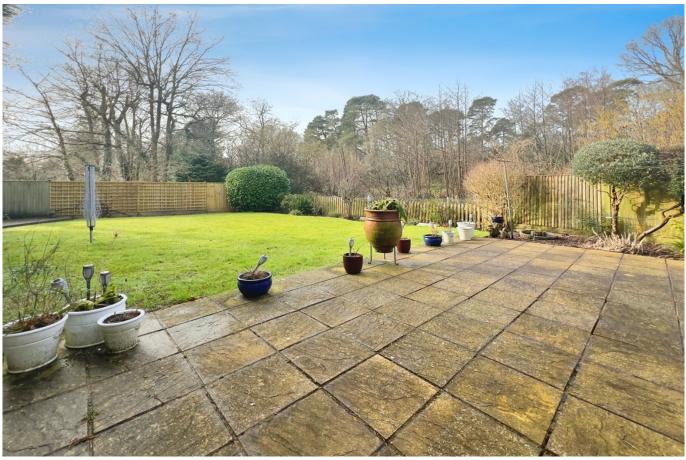

#### **OUTSIDE**

The large south-facing garden is a real sun trap and perfect for al fresco dining or simply unwinding with a good book. To the front of the property is parking for several vehicles all accessed by a private road leading off from Sunnywood Drive.