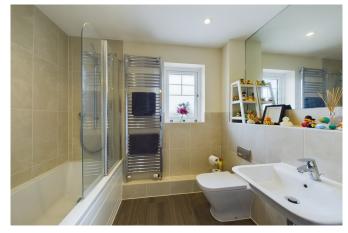

#### ACCOMMODATION

This top floor apartment offers spacious accommodation arranged around a spacious hallway, that creates an inviting light and airy apartment offered in very good decorative order. The living room is spacious with a large double glazed window overlooking the adjacent nature reserve. This full room extends to over 22'5/6.82m and leads open-plan into a well-equipped contemporary fitted kitchen, with extensive work surfaces, integrated fridge/freezer, oven, hob, washer/dryer & a dishwasher. There are two bedrooms, with the main bedroom offering an en suite shower room, and fitted mirror fronted wardrobes. The second bedroom boasts an attractive corner feature window that overlooks the nature reserve and floods light into this room, making it an ideal study/office too. In addition, there is a family bathroom, fitted with a modern white suite with mainly tiled walls.