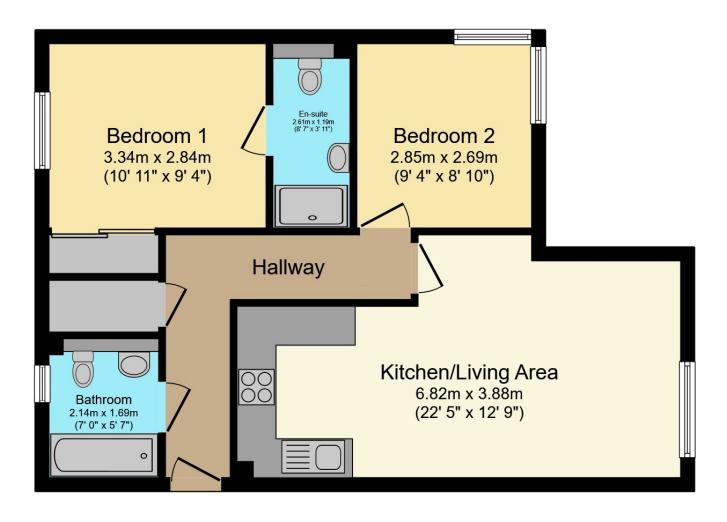

#### ACCOMMODATION

This top floor apartment offers spacious accommodation arranged around a spacious hallway, that creates an inviting light and airy apartment offered in very good decorative order. The living room is spacious with a large double glazed window overlooking the adjacent nature reserve. This full room extends to over 22'5/6.82m and leads open-plan into a well-equipped contemporary fitted kitchen, with extensive work surfaces, integrated fridge/freezer, oven, hob, washer/dryer & a dishwasher. There are two bedrooms, with the main bedroom offering an en suite shower room, and fitted mirror fronted wardrobes. The second bedroom boasts an attractive corner feature window that overlooks the nature reserve and floods light into this room, making it an ideal study/office too. In addition, there is a family bathroom, fitted with a modern white suite with mainly tiled walls.

## **Total Approximate Floor Area** 616 sq ft / 57 sq m