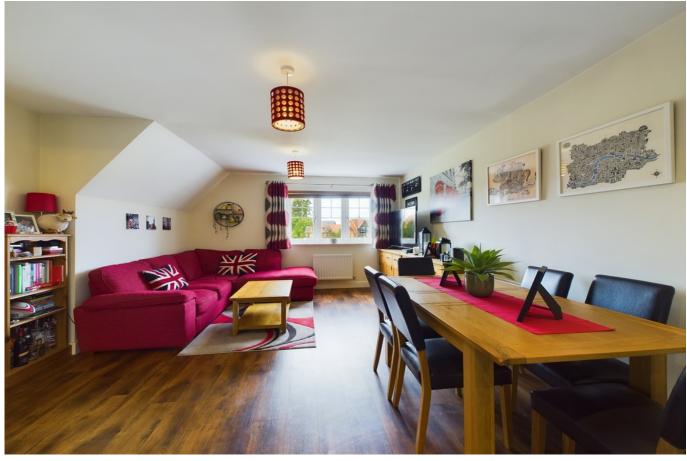

#### ACCOMMODATION

This top floor apartment offers spacious accommodation arranged around a spacious hallway, that creates an inviting light and airy apartment offered in very good decorative order. The living room is spacious with a large double glazed window overlooking the adjacent nature reserve. This full room extends to over 22'5/6.82m and leads open-plan into a well-equipped contemporary fitted kitchen, with extensive work surfaces, integrated fridge/freezer, oven, hob, washer/dryer & a dishwasher. There are two bedrooms, with the main bedroom offering an en suite shower room, and fitted mirror fronted wardrobes. The second bedroom boasts an attractive corner feature window that overlooks the nature reserve and floods light into this room, making it an ideal study/office too. In addition, there is a family bathroom, fitted with a modern white suite with mainly tiled walls.