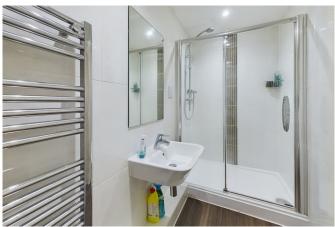

#### ACCOMMODATION

This top floor apartment offers spacious accommodation arranged around a spacious hallway, that creates an inviting light and airy apartment offered in very good decorative order. The living room is spacious with a large double glazed window overlooking the adjacent nature reserve. This full room extends to over 22'5/6.82m and leads open-plan into a well-equipped contemporary fitted kitchen, with extensive work surfaces, integrated fridge/freezer, oven, hob, washer/dryer & a dishwasher. There are two bedrooms, with the main bedroom offering an en suite shower room, and fitted mirror fronted wardrobes. The second bedroom boasts an attractive corner feature window that overlooks the nature reserve and floods light into this room, making it an ideal study/office too. In addition, there is a family bathroom, fitted with a modern white suite with mainly tiled walls.