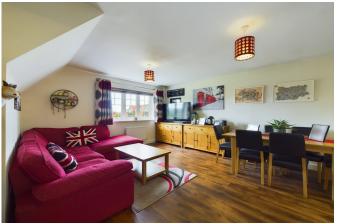

#### ACCOMMODATION

This top floor apartment offers spacious accommodation arranged around a spacious hallway, that creates an inviting light and airy apartment offered in very good decorative order. The living room is spacious with a large double glazed window overlooking the adjacent nature reserve. This full room extends to over 22'5/6.82m and leads open-plan into a well-equipped contemporary fitted kitchen, with extensive work surfaces, integrated fridge/freezer, oven, hob, washer/dryer & a dishwasher. There are two bedrooms, with the main bedroom offering an en suite shower room, and fitted mirror fronted wardrobes. The second bedroom boasts an attractive corner feature window that overlooks the nature reserve and floods light into this room, making it an ideal study/office too. In addition, there is a family bathroom, fitted with a modern white suite with mainly tiled walls.