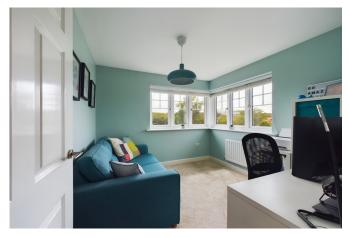

#### ACCOMMODATION

This top floor apartment offers spacious accommodation arranged around a spacious hallway, that creates an inviting light and airy apartment offered in very good decorative order. The living room is spacious with a large double glazed window overlooking the adjacent nature reserve. This full room extends to over 22'5/6.82m and leads open-plan into a well-equipped contemporary fitted kitchen, with extensive work surfaces, integrated fridge/freezer, oven, hob, washer/dryer & a dishwasher. There are two bedrooms, with the main bedroom offering an en suite shower room, and fitted mirror fronted wardrobes. The second bedroom boasts an attractive corner feature window that overlooks the nature reserve and floods light into this room, making it an ideal study/office too. In addition, there is a family bathroom, fitted with a modern white suite with mainly tiled walls.