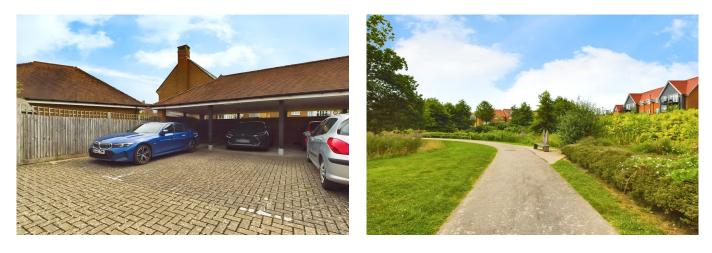

#### OUTSIDE

The property is set adjacent to an attractive nature reserve with a large open area, with an expanse of grass and mature trees and shrubs. This area is ideal for a stroll, keeping fit or just to sit outside and relax. In addition, there is an area of parking for the residents' with a covered Car Port and additional allocated parking.