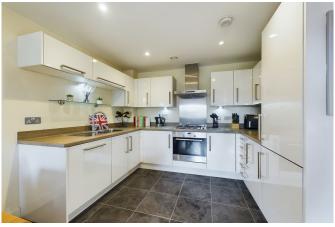

#### ACCOMMODATION

This top floor apartment offers spacious accommodation arranged around a spacious hallway, that creates an inviting light and airy apartment offered in very good decorative order. The living room is spacious with a large double glazed window overlooking the adjacent nature reserve. This full room extends to over 22'5/6.82m and leads open-plan into a well-equipped contemporary fitted kitchen, with extensive work surfaces, integrated fridge/freezer, oven, hob, washer/dryer & a dishwasher. There are two bedrooms, with the main bedroom offering an en suite shower room, and fitted mirror fronted wardrobes. The second bedroom boasts an attractive corner feature window that overlooks the nature reserve and floods light into this room, making it an ideal study/office too. In addition, there is a family bathroom, fitted with a modern white suite with mainly tiled walls.