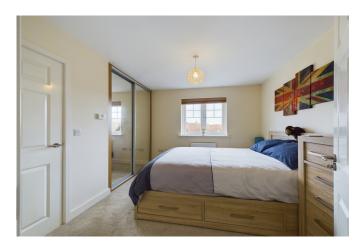

#### ACCOMMODATION

This top floor apartment offers spacious accommodation arranged around a spacious hallway, that creates an inviting light and airy apartment offered in very good decorative order. The living room is spacious with a large double glazed window overlooking the adjacent nature reserve. This full room extends to over 22'5/6.82m and leads open-plan into a well-equipped contemporary fitted kitchen, with extensive work surfaces, integrated fridge/freezer, oven, hob, washer/dryer & a dishwasher. There are two bedrooms, with the main bedroom offering an en suite shower room, and fitted mirror fronted wardrobes. The second bedroom boasts an attractive corner feature window that overlooks the nature reserve and floods light into this room, making it an ideal study/office too. In addition, there is a family bathroom, fitted with a modern white suite with mainly tiled walls.