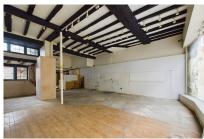

## **OVERVIEW**

This interesting ground floor retail unit is set with a good frontage onto Horsham's Market Square, adjacent to Bills Restaurant. The property was formerly occupied by Aga, as a retail and display unit for their range cookers and accessories. The unit has a large full height display window, is set beside a convenient cut through from Talbot Lane, regularly used by visitors accessing the town from Denne Road, with secondary window displays facing the side too. The unit could be occupied by a range of different retailers, subject to the appropriate approval of the HDC and the landlord.

The unit comprises a split level ground floor premises, with two defined areas, the larger measuring 456 square feet (43 m2), with the second raised area extending to 193.5 square feet (18.5 m2). The front door leads directly into the primary retail area, that features high ceilings, and attractive beamed walls and ceiling. The rear section is equipped with a range of base and eye level kitchen units and a sink, but could be adapted to create a working kitchen, or removed to enlarge the retail area.