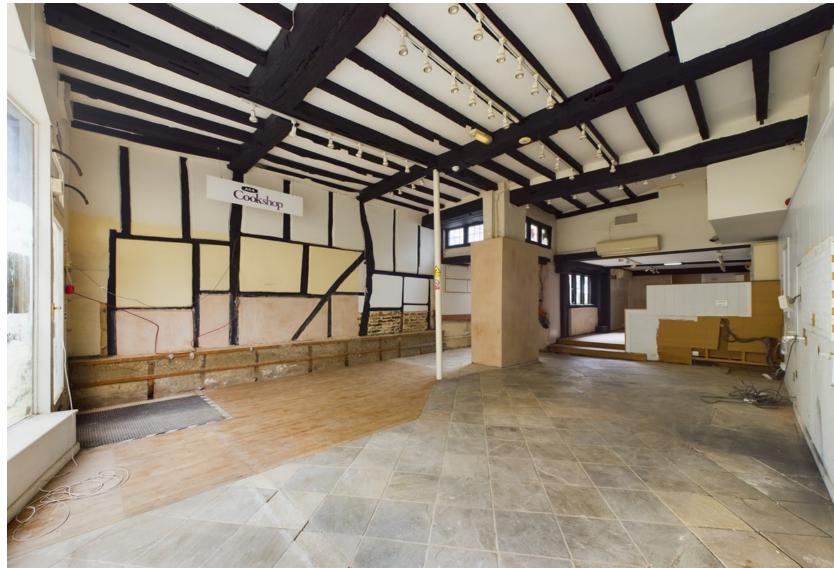

## **OVERVIEW**

This interesting ground floor retail unit is set with a good frontage onto Horsham's Market Square, adjacent to Bills Restaurant. The property was formerly occupied by Aga, as a retail and display unit for their range cookers and accessories. The unit has a large full height display window, is set beside a convenient cut through from Talbot Lane, regularly used by visitors accessing the town from Denne Road, with secondary window displays facing the side too. The unit could be occupied by a range of different retailers, subject to the appropriate approval of the HDC and the landlord.

The unit comprises a split level ground floor premises, with two defined areas, the larger measuring 456 square feet (43 m2), with the second raised area extending to 193.5 square feet (18.5 m2). The front door leads directly into the primary retail area, that features high ceilings, and attractive beamed walls and ceiling. The rear section is equipped with a range of base and eye level kitchen units and a sink, but could be adapted to create a working kitchen, or removed to enlarge the retail area.