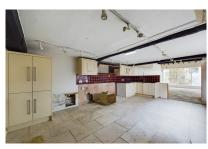

The unit comprises a split level ground floor premises, with two defined areas, the larger measuring 456 square feet (43 m2), with the second raised area extending to 193.5 square feet (18.5 m2). The front door leads directly into the primary retail area, that features high ceilings, and attractive beamed walls and ceiling. The rear section is equipped with a range of base and eye level kitchen units and a sink, but could be adapted to create a working kitchen, or removed to enlarge the retail area.