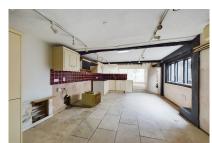

The unit comprises a split level ground floor premises, with two defined areas, the larger measuring 456 square feet (43 m2), with the second raised area extending to 193.5 square feet (18.5 m2). The front door leads directly into the primary retail area, that features high ceilings, and attractive beamed walls and ceiling. The rear section is equipped with a range of base and eye level kitchen units and a sink, but could be adapted to create a working kitchen, or removed to enlarge the retail area.