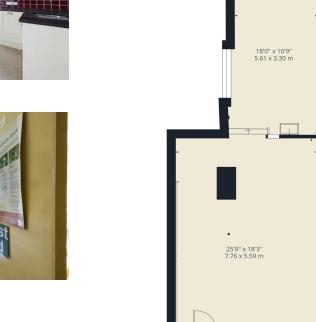

The unit comprises a split level ground floor premises, with two defined areas, the larger measuring 456 square feet (43 m2), with the second raised area extending to 193.5 square feet (18.5 m2). The front door leads directly into the primary retail area, that features high ceilings, and attractive beamed walls and ceiling. The rear section is equipped with a range of base and eye level kitchen units and a sink, but could be adapted to create a working kitchen, or removed to enlarge the retail area.