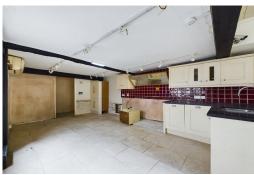

The unit comprises a split level ground floor premises, with two defined areas, the larger measuring 456 square feet (43 m2), with the second raised area extending to 193.5 square feet (18.5 m2). The front door leads directly into the primary retail area, that features high ceilings, and attractive beamed walls and ceiling. The rear section is equipped with a range of base and eye level kitchen units and a sink, but could be adapted to create a working kitchen, or removed to enlarge the retail area.