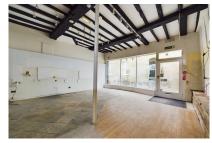

## **OVERVIEW**

This interesting ground floor retail unit is set with a good frontage onto Horsham's Market Square, adjacent to Bills Restaurant. The property was formerly occupied by Aga, as a retail and display unit for their range cookers and accessories. The unit has a large full height display window, is set beside a convenient cut through from Talbot Lane, regularly used by visitors accessing the town from Denne Road, with secondary window displays facing the side too. The unit could be occupied by a range of different retailers, subject to the appropriate approval of the HDC and the landlord.

The unit comprises a split level ground floor premises, with two defined areas, the larger measuring 456 square feet (43 m2), with the second raised area extending to 193.5 square feet (18.5 m2). The front door leads directly into the primary retail area, that features high ceilings, and attractive beamed walls and ceiling. The rear section is equipped with a range of base and eye level kitchen units and a sink, but could be adapted to create a working kitchen, or removed to enlarge the retail area.