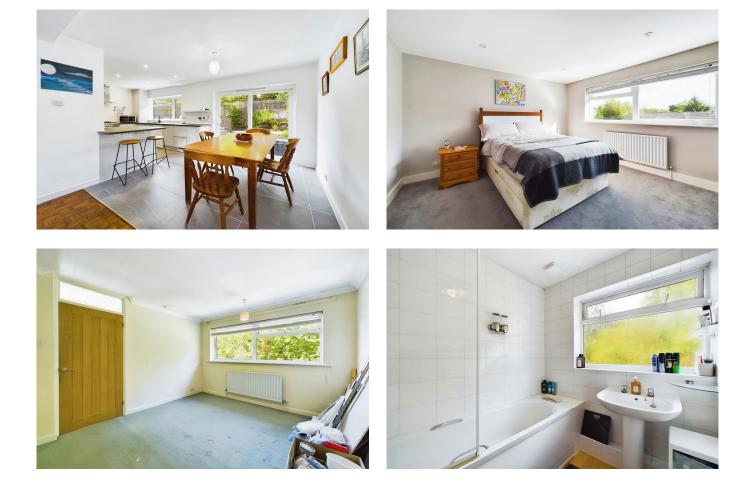

#### **Tenure: Freehold**

An attractive semi-detached, three bedroom, modern home situated in a popular town location.

The ground floor has been transformed into a spacious open-plan family space, with a modern fitted kitchen/dining area that boasts underfloor heating and access to the private rear garden. The main lounge and entrance hallway showcases the original parquet flooring and there is also a cloakroom that has been fitted under the stairwell. On the first floor there are three good size bedrooms and a family bathroom with separate w/c.