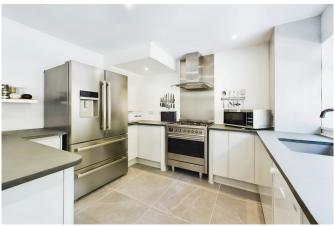

#### **Tenure: Freehold**

An attractive semi-detached, three bedroom, modern home situated in a popular town location.

The ground floor has been transformed into a spacious open-plan family space, with a modern fitted kitchen/dining area that boasts underfloor heating and access to the private rear garden. The main lounge and entrance hallway showcases the original parquet flooring and there is also a cloakroom that has been fitted under the stairwell. On the first floor there are three good size bedrooms and a family bathroom with separate w/c.