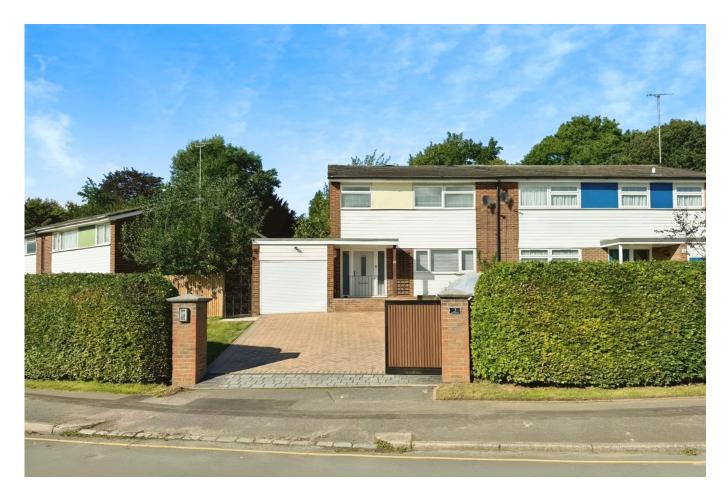

#### **Tenure: Freehold**

An attractive semi-detached, three bedroom, modern home situated in a popular town location.

The ground floor has been transformed into a spacious open-plan family space, with a modern fitted kitchen/dining area that boasts underfloor heating and access to the private rear garden. The main lounge and entrance hallway showcases the original parquet flooring and there is also a cloakroom that has been fitted under the stairwell. On the first floor there are three good size bedrooms and a family bathroom with separate w/c.

# OUTSIDE

Boasting a large, secure gated driveway leading to an attached garage with up and over doors. Front and rear garden space compliment this superb family home

**Buses** 5 minute walk

Sport & Leisure The Dolphin 0.5 miles