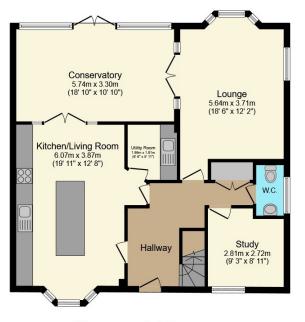

**PROPERTY** 

Tenure: Freehold

On the market is this stunning, detached property, presented for sale in immaculate condition. A perfect family home, this residence boasts a wealth of unique features and modern amenities that will surely impress. Upon entry, one is greeted by a large entrance hallway that sets the tone for the rest of the property. The house benefits from a spacious sunroom, air conditioning, a downstairs WC and a study. The property offers a commodious reception room, complete with a double aspect and a bay window that provides a picturesque view of the garden. The reception room is directly connected to the sunroom, allowing for a seamless living space. The home boasts a stunning, modern kitchen, complete with a large centre island and breakfast bar. The kitchen is fitted with modern appliances,

including a 5-ring hob, and features a utility room. The bay window in the kitchen adds an extra touch of elegance and provides ample natural light, making this space a delightful area for cooking and dining. There are four double bedrooms in this residence, each with built-in wardrobes. The main bedroom is particularly impressive, being a large, double aspect room with an en-suite bathroom. The second and third bedrooms are also spacious rooms that benefit from natural light. Two large bathrooms service the property, one being a family bathroom with both a bath and shower cubicle, and the other an en-suite to the main bedroom. Both bathrooms feature a window, allowing for natural light and ventilation.

#### **Council Tax**

Band G

**Ground Floor** 

First Floor

Garage

#### **Map Location**

Total Approximate Floor Area 1,936 sq ft / 179.8 sq m