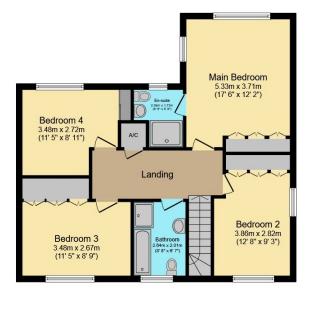

including a 5-ring hob, and features a utility room. The bay window in the kitchen adds an extra touch of elegance and provides ample natural light, making this space a delightful area for cooking and dining. There are four double bedrooms in this residence, each with built-in wardrobes. The main bedroom is particularly impressive, being a large, double aspect room with an en-suite bathroom. The second and third bedrooms are also spacious rooms that benefit from natural light. Two large bathrooms service the property, one being a family bathroom with both a bath and shower cubicle, and the other an en-suite to the main bedroom. Both bathrooms feature a window, allowing for natural light and ventilation.

#### **Council Tax**

Band G

**Ground Floor** 

First Floor

Garage

#### **Map Location**

Total Approximate Floor Area 1,936 sq ft / 179.8 sq m