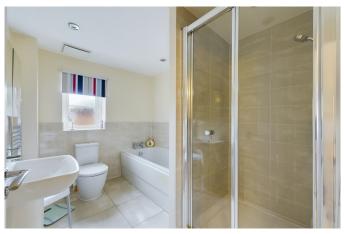

including a 5-ring hob, and features a utility room. The bay window in the kitchen adds an extra touch of elegance and provides ample natural light, making this space a delightful area for cooking and dining. There are four double bedrooms in this residence, each with built-in wardrobes. The main bedroom is particularly impressive, being a large, double aspect room with an en-suite bathroom. The second and third bedrooms are also spacious rooms that benefit from natural light. Two large bathrooms service the property, one being a family bathroom with both a bath and shower cubicle, and the other an en-suite to the main bedroom. Both bathrooms feature a window, allowing for natural light and ventilation.