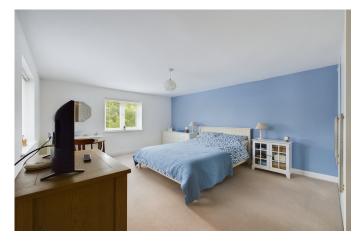

including a 5-ring hob, and features a utility room. The bay window in the kitchen adds an extra touch of elegance and provides ample natural light, making this space a delightful area for cooking and dining. There are four double bedrooms in this residence, each with built-in wardrobes. The main bedroom is particularly impressive, being a large, double aspect room with an en-suite bathroom. The second and third bedrooms are also spacious rooms that benefit from natural light. Two large bathrooms service the property, one being a family bathroom with both a bath and shower cubicle, and the other an en-suite to the main bedroom. Both bathrooms feature a window, allowing for natural light and ventilation.