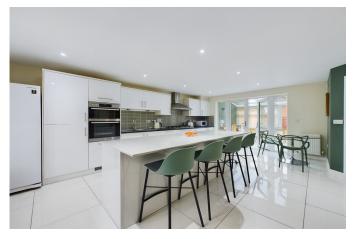

**PROPERTY** 

Tenure: Freehold

On the market is this stunning, detached property, presented for sale in immaculate condition. A perfect family home, this residence boasts a wealth of unique features and modern amenities that will surely impress. Upon entry, one is greeted by a large entrance hallway that sets the tone for the rest of the property. The house benefits from a spacious sunroom, air conditioning, a downstairs WC and a study. The property offers a commodious reception room, complete with a double aspect and a bay window that provides a picturesque view of the garden. The reception room is directly connected to the sunroom, allowing for a seamless living space. The home boasts a stunning, modern kitchen, complete with a large centre island and breakfast bar. The kitchen is fitted with modern appliances,

including a 5-ring hob, and features a utility room. The bay window in the kitchen adds an extra touch of elegance and provides ample natural light, making this space a delightful area for cooking and dining. There are four double bedrooms in this residence, each with built-in wardrobes. The main bedroom is particularly impressive, being a large, double aspect room with an en-suite bathroom. The second and third bedrooms are also spacious rooms that benefit from natural light. Two large bathrooms service the property, one being a family bathroom with both a bath and shower cubicle, and the other an en-suite to the main bedroom. Both bathrooms feature a window, allowing for natural light and ventilation.