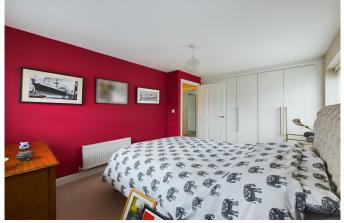

including a 5-ring hob, and features a utility room. The bay window in the kitchen adds an extra touch of elegance and provides ample natural light, making this space a delightful area for cooking and dining. There are four double bedrooms in this residence, each with built-in wardrobes. The main bedroom is particularly impressive, being a large, double aspect room with an en-suite bathroom. The second and third bedrooms are also spacious rooms that benefit from natural light. Two large bathrooms service the property, one being a family bathroom with both a bath and shower cubicle, and the other an en-suite to the main bedroom. Both bathrooms feature a window, allowing for natural light and ventilation.