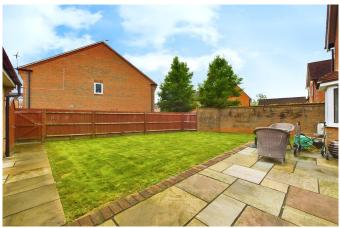

#### **OUTSIDE**

The outside of the property has beautiful kerb appeal and a detached garage located at the back. The large driveway leads to the garage door, with a rear gate providing access to the south-facing garden. The garden is mostly laid to lawn with a patio area for furniture, and a shed in the corner. One side of the garden is walled, adding an extra sense of privacy.