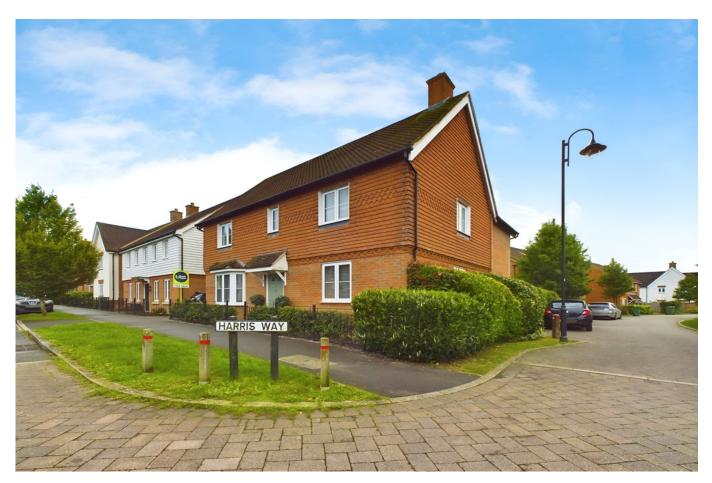

**PROPERTY** 

Tenure: Freehold

On the market is this stunning, detached property, presented for sale in immaculate condition. A perfect family home, this residence boasts a wealth of unique features and modern amenities that will surely impress. Upon entry, one is greeted by a large entrance hallway that sets the tone for the rest of the property. The house benefits from a spacious sunroom, air conditioning, a downstairs WC and a study. The property offers a commodious reception room, complete with a double aspect and a bay window that provides a picturesque view of the garden. The reception room is directly connected to the sunroom, allowing for a seamless living space. The home boasts a stunning, modern kitchen, complete with a large centre island and breakfast bar. The kitchen is fitted with modern appliances,

#### **OUTSIDE**

The outside of the property has beautiful kerb appeal and a detached garage located at the back. The large driveway leads to the garage door, with a rear gate providing access to the south-facing garden. The garden is mostly laid to lawn with a patio area for furniture, and a shed in the corner. One side of the garden is walled, adding an extra sense of privacy.