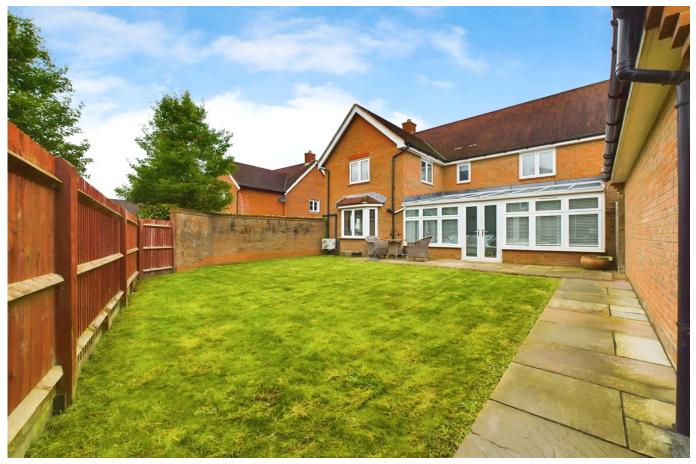

#### **OUTSIDE**

The outside of the property has beautiful kerb appeal and a detached garage located at the back. The large driveway leads to the garage door, with a rear gate providing access to the south-facing garden. The garden is mostly laid to lawn with a patio area for furniture, and a shed in the corner. One side of the garden is walled, adding an extra sense of privacy.