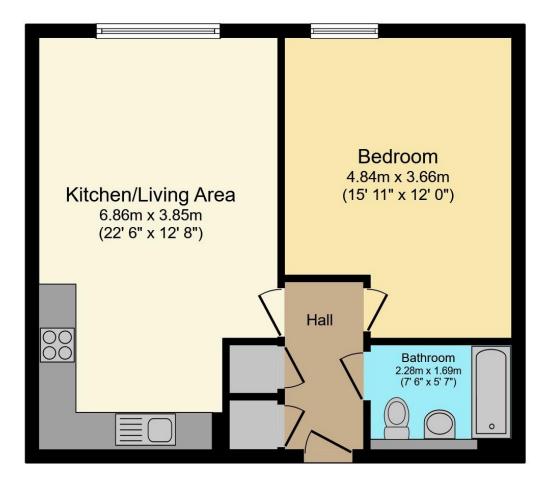

## Smithsfield House, Southwater, RH13 9LP

Entering the apartment, you are met with an entrance hall, with a built-in storage cupboard and a door that leads to the bathroom featuring a modern white suite with a full-sized bath, and shower above the bath. The bright double bedroom has a large window that floods the room with natural light and boasts ample space for free-standing storage and additional bedroom furniture. The kitchen/living room is a particular feature of this impressive property and is perfect for entertaining with flexibility for furniture placement.

## Total Approximate Floor Area

715 sq ft / 66 sq m

Sport & Leisure The Ghyll 0.3 miles

Buses

3 minute walk

Broadband Up to 67 Mbps

Rental Yield – 6%

Roads