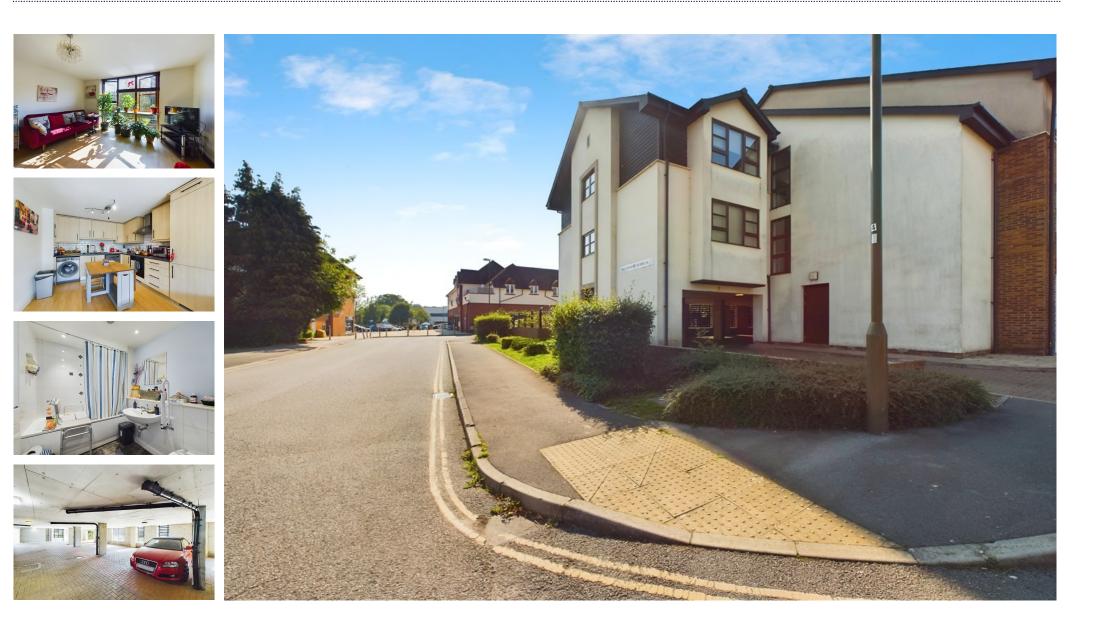

## Smithsfield House, Southwater, RH13 9LP

Entering the apartment, you are met with an entrance hall, with a built-in storage cupboard and a door that leads to the bathroom featuring a modern white suite with a full-sized bath, and shower above the bath. The bright double bedroom has a large window that floods the room with natural light and boasts ample space for free-standing storage and additional bedroom furniture. The kitchen/living room is a particular feature of this impressive property and is perfect for entertaining with flexibility for furniture placement.

The flat is nestled in an area with excellent public transport links and local amenities, ensuring all your needs are within a stone's throw. The property also benefits from one covered allocated parking space. Within the communal area you have the added benefit of a lift along with stairs to all floors for easy access.