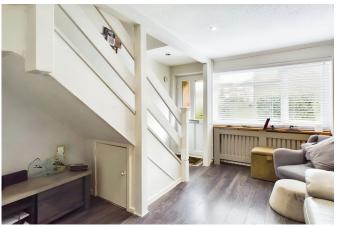

The downstairs living space comprises of large open planned lounge/diner and kitchen/breakfast room with a door out onto the garden. Upstairs includes two bedrooms with a family bathroom.