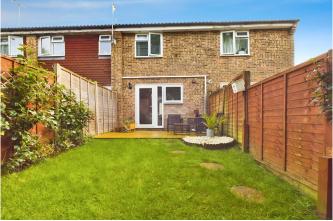

### OUTSIDE

To the front is a small garden area and the rear West-facing garden is enclosed by fence panels providing privacy with a timber gate for access and a newly laid patio.

There is allocated parking bays and also plenty of on-street parking for guests and residents to use.