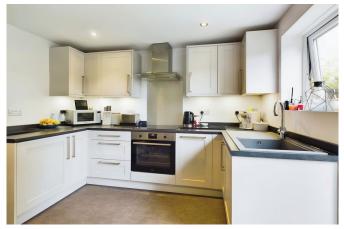

#### **Tenure: Freehold**

A fantastic two-bedroom terraced home that has recently been improved to include a modern fitted-kitchen, newly

fitted bathroom with thermostatic shower, downstairs flooring, front and rear doors, garden patio and general redecoration throughout.