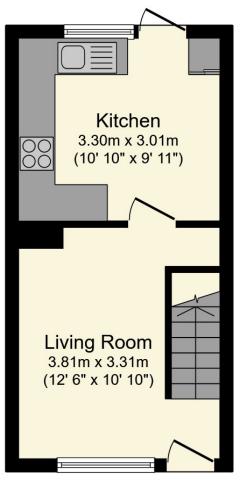

The downstairs living space comprises of large open planned lounge/diner and kitchen/breakfast room with a door out onto the garden. Upstairs includes two bedrooms with a family bathroom.

Airport Gatwick 14.4 miles

**Broadband** Up to 67 Mbps A

Roads M23 10.6 miles

Council Tax Band C

Ground Floor

First Floor

**Map Location** 

# 493 Sq Ft / 45.8 Sq Ft

**Total Approximate Floor Area** 