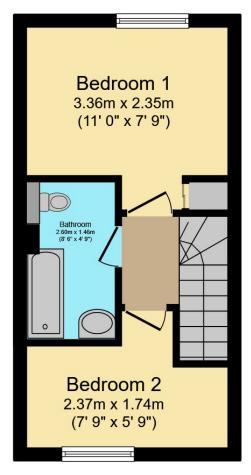

The downstairs living space comprises of large open planned lounge/diner and kitchen/breakfast room with a door out onto the garden. Upstairs includes two bedrooms with a family bathroom.

Airport Gatwick 14.4 miles

**Broadband** Up to 67 Mbps A

Roads M23 10.6 miles

Council Tax Band C

Ground Floor

First Floor

**Map Location** 

# 493 Sq Ft / 45.8 Sq Ft

**Total Approximate Floor Area** 