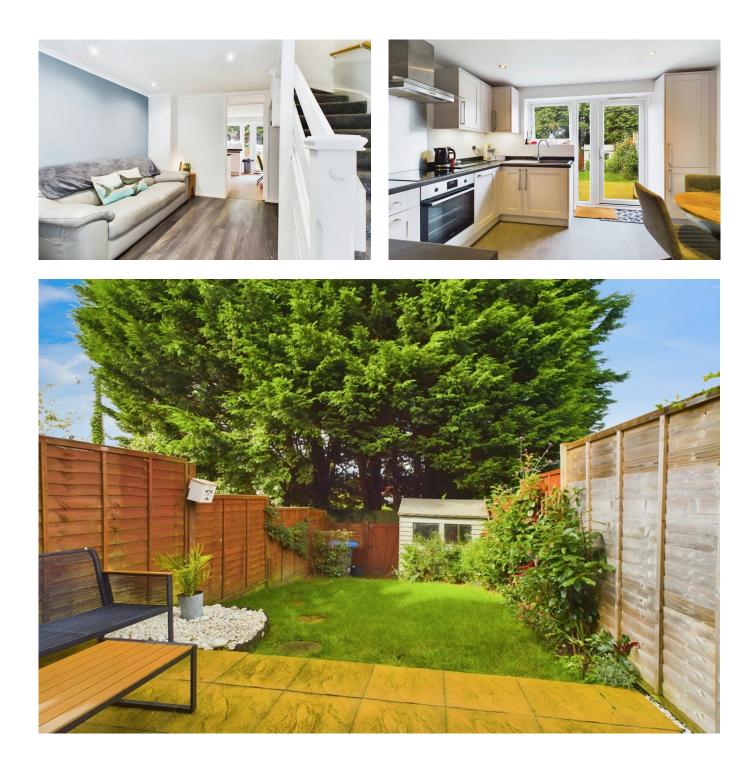

The downstairs living space comprises of large open planned lounge/diner and kitchen/breakfast room with a door out onto the garden. Upstairs includes two bedrooms with a family bathroom.

### OUTSIDE

To the front is a small garden area and the rear West-facing garden is enclosed by fence panels providing privacy with a timber gate for access and a newly laid patio.

There is allocated parking bays and also plenty of on-street parking for guests and residents to use.