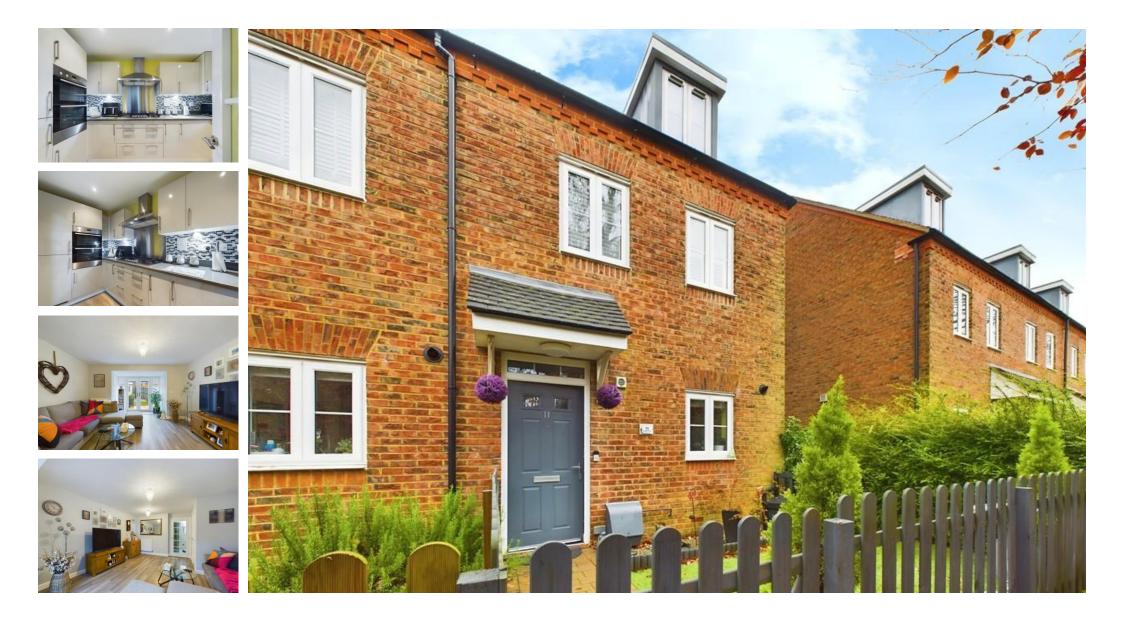

On the first floor there is a large double bedroom with fitted wardrobes and a large single with wardrobes that is currently being utilised as an office, you will also find the family bathroom with modern suite and shower over bath. To the second floor you will find a spacious main bedroom with built in wardrobes and storage the top floor also benefits from a large en-suite shower room.