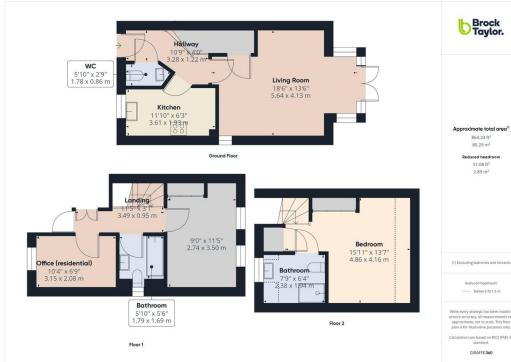

**PROPERTY** The ground floor boasts a wellproportioned entrance hall with space for coats and shoes and a WC, there is a good sized kitchen with a comprehensive range of modern high and low level units, integrated appliances and a 6 ring gas stove spacious. This follows through to a good-sized living area that boasts double French doors out onto the garden and space for dining furniture.

On the first floor there is a large double bedroom with fitted wardrobes and a large single with wardrobes that is currently being utilised as an office, you will also find the family bathroom with modern suite and shower over bath. To the second floor you will find a spacious main bedroom with built in wardrobes and storage the top floor also benefits from a large en-suite shower room.

**OUTSIDE** There are low maintenance gardens to the front & rear of the property, there is a storage shed and side access to the rear. The property also benefits from allocated parking to the rear.

Total Approximate Floor Area 864.24 ft2/ 80.29 m2