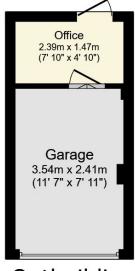

#### **OUTSIDE**

Outside, the property shines just as brightly. To the front, a generous driveway provides ample parking for multiple vehicles. A side gate grants access to a west-facing rear garden, laid to lawn with a patio area around the house for seating, and flower and plant borders. The garden further benefits from an office, created from converting a portion of the garage. This space is fitted with light and power, making it an ideal workspace for those working from home. Additionally, you can access the rest of the garage space from the garden.

Outbuilding