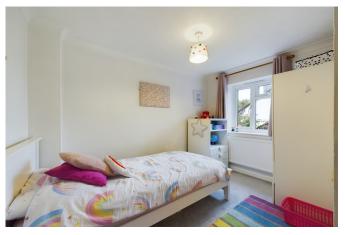

bedroom is a spacious double room, featuring built-in wardrobes and abundant natural light, offering a serene retreat at the end of the day. The second bedroom is also a double and benefits from ample natural light, while the third bedroom is a single room, which could also serve as an additional home office or study. The large modern bathroom is a true highlight of the property, featuring a separate shower cubicle and bath, allowing for the option of a quick rinse or a relaxing soak. A window allows for natural light and ventilation.