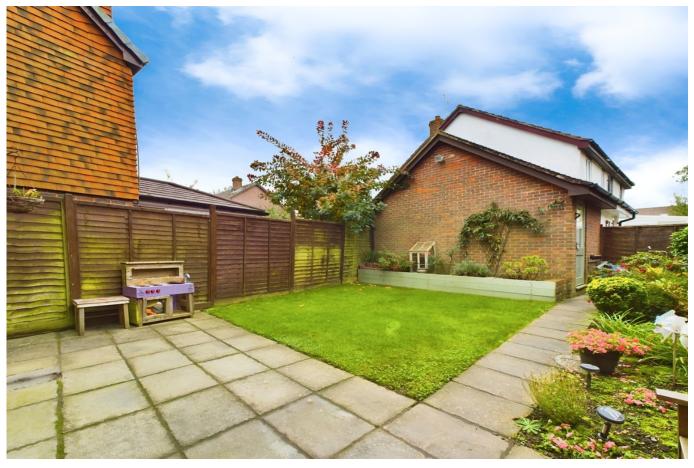

#### **OUTSIDE**

Outside, the property shines just as brightly. To the front, a generous driveway provides ample parking for multiple vehicles. A side gate grants access to a west-facing rear garden, laid to lawn with a patio area around the house for seating, and flower and plant borders. The garden further benefits from an office, created from converting a portion of the garage. This space is fitted with light and power, making it an ideal workspace for those working from home. Additionally, you can access the rest of the garage space from the garden.