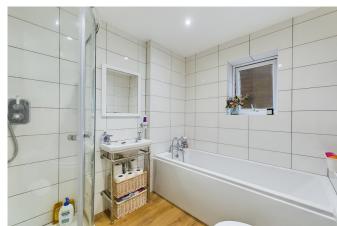

bedroom is a spacious double room, featuring built-in wardrobes and abundant natural light, offering a serene retreat at the end of the day. The second bedroom is also a double and benefits from ample natural light, while the third bedroom is a single room, which could also serve as an additional home office or study. The large modern bathroom is a true highlight of the property, featuring a separate shower cubicle and bath, allowing for the option of a quick rinse or a relaxing soak. A window allows for natural light and ventilation.