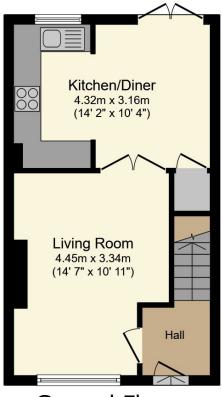

#### **PROPERTY**

Tenure: Freehold

We are pleased to present this splendid semi-detached house for sale. This property is in good condition and situated in a popular location, perfect for families and couples seeking a peaceful retreat. Upon arrival, you are welcomed by an entrance hall that sets the tone for the rest of the house. The ground floor boasts a spacious, light, and airy reception room, complete with a charming fireplace, perfect for cosy evenings. Adjoining, you will find a kitchen/diner bathed in natural light, offering ample workspace and storage. In addition, there is space for a generous table, perfect for family meals or entertaining. The kitchen also provides convenient access to the garden, making al fresco dining an effortless pleasure. The property offers three well-proportioned bedrooms. The main

bedroom is a spacious double room, featuring built-in wardrobes and abundant natural light, offering a serene retreat at the end of the day. The second bedroom is also a double and benefits from ample natural light, while the third bedroom is a single room, which could also serve as an additional home office or study. The large modern bathroom is a true highlight of the property, featuring a separate shower cubicle and bath, allowing for the option of a quick rinse or a relaxing soak. A window allows for natural light and ventilation.

## **Council Tax**

Band D

Bedroom 2
3.05m x 2.12m
(10' 0" x 6' 11")

Bathroom
(7' 0" x 6' 11")

Landing

Bedroom 1
3.78m x 2.55m
(12' 5" x 8' 4")

**Ground Floor** 

First Floor