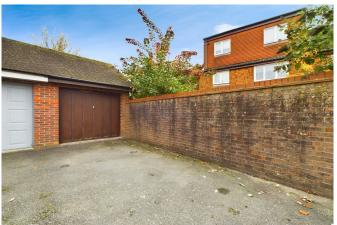

#### **OUTSIDE**

Outside, the property shines just as brightly. To the front, a generous driveway provides ample parking for multiple vehicles. A side gate grants access to a west-facing rear garden, laid to lawn with a patio area around the house for seating, and flower and plant borders. The garden further benefits from an office, created from converting a portion of the garage. This space is fitted with light and power, making it an ideal workspace for those working from home. Additionally, you can access the rest of the garage space from the garden.