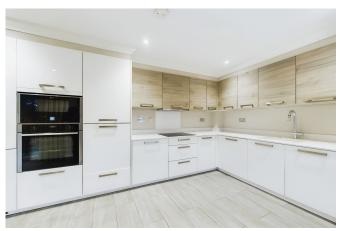

**PROPERTY** 

A stunning and beautifully presented two double bedroom first floor apartment. Finished to a high specification, this wonderful apartment is ready for you to move in and enjoy. As you enter, you will notice the large inner lobby with generous cupboard, ideal space to hang up your coats and store all of your shoes. The property comes complete with widened doorways, for wheelchair access and full underfloor gas heating and double-glazed windows. The kitchen is open plan to the main living area, with double aspect windows, which flood this space with natural light and has plenty of room for your furniture. The contemporary kitchen is fitted by 'Nolte' with 'Silestone' worktops and upstand Purquartz sink (1 ½ bowl) with chrome pull-out sink mixer tap and Neff appliances including: built-in Circo Therm® Fan Oven, built-in Combi Microwave Oven and Quick Light Electric Ceramic Hob with built-in Luxair Extractor Hood/Fan also a fully integrated Zanussi Fridge/Freezer, Washer/Dryer and Dishwasher. The bathroom has been tastefully chosen with high quality white sanitary ware and chrome taps with wall mounted chrome towel radiator and full height tiling over the bath. The bath has a shower over and there is a vanity