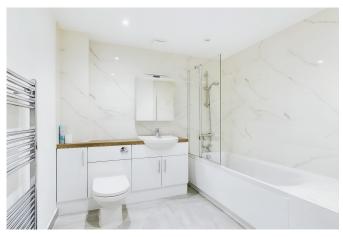

**PROPERTY** 

A stunning and beautifully presented two double bedroom first floor apartment. Finished to a high specification, this wonderful apartment is ready for you to move in and enjoy. As you enter, you will notice the large inner lobby with generous cupboard, ideal space to hang up your coats and store all of your shoes. The property comes complete with widened doorways, for wheelchair access and full underfloor gas heating and double-glazed windows. The kitchen is open plan to the main living area, with double aspect windows, which flood this space with natural light and has plenty of room for your furniture. The contemporary kitchen is fitted by 'Nolte' with 'Silestone' worktops and upstand Purquartz sink (1 ½ bowl) with chrome pull-out sink mixer tap and Neff appliances including: built-in Circo Therm® Fan Oven, built-in Combi Microwave Oven and Quick Light Electric Ceramic Hob with built-in Luxair Extractor Hood/Fan also a fully integrated Zanussi Fridge/Freezer, Washer/Dryer and Dishwasher. The bathroom has been tastefully chosen with high quality white sanitary ware and chrome taps with wall mounted chrome towel radiator and full height tiling over the bath. The bath has a shower over and there is a vanity