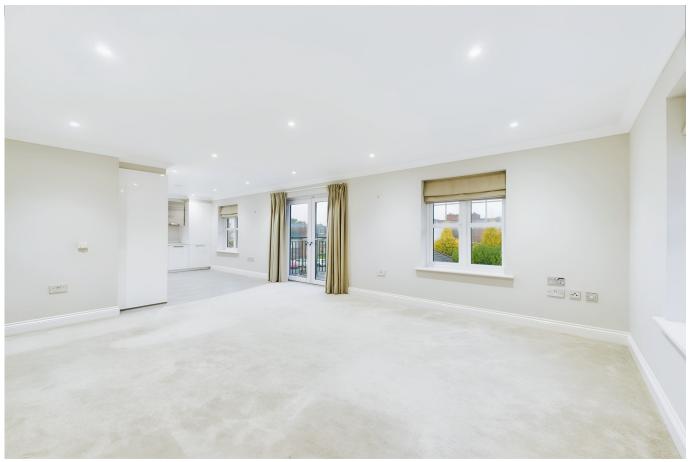

**PROPERTY** 

A stunning and beautifully presented two double bedroom first floor apartment. Finished to a high specification, this wonderful apartment is ready for you to move in and enjoy. As you enter, you will notice the large inner lobby with generous cupboard, ideal space to hang up your coats and store all of your shoes. The property comes complete with widened doorways, for wheelchair access and full underfloor gas heating and double-glazed windows. The kitchen is open plan to the main living area, with double aspect windows, which flood this space with natural light and has plenty of room for your furniture. The contemporary kitchen is fitted by 'Nolte' with 'Silestone' worktops and upstand Purquartz sink (1 ½ bowl) with chrome pull-out sink mixer tap and Neff appliances including: built-in Circo Therm® Fan Oven, built-in Combi Microwave Oven and Quick Light Electric Ceramic Hob with built-in Luxair Extractor Hood/Fan also a fully integrated Zanussi Fridge/Freezer, Washer/Dryer and Dishwasher. The bathroom has been tastefully chosen with high quality white sanitary ware and chrome taps with wall mounted chrome towel radiator and full height tiling over the bath. The bath has a shower over and there is a vanity