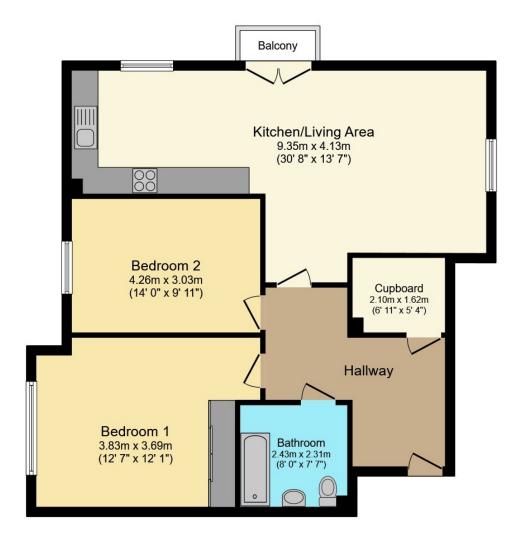

Charge Review Period: tbc Ground Rent: £100 per annum Ground Rent Review Period: tbc

#### **AGENTS NOTE**

We strongly advise any intending purchaser to verify the above with their legal representative prior to committing to a purchase. The above information has been supplied to us by our clients/managing agents in good faith, but we have not necessarily had sight of any formal documentation relating to the above.

















**Buses** 

1 minute walk



**Shops** 

Tesco Extra 15 minute walk



#### **Trains**

Horsham – 1.9 miles Littlehaven – 3.1 miles



#### Airport

Gatwick 15.7 miles



#### **Roads**

M23 8 miles



#### **Broadband**

Up to 150 Mbps



### **Council Tax**

Band C



**Sport & Leisure** 

The Bridge Leisure Centre 15 minute walk



**Rental Income** £tbc





#### **Map Location**



## Total Approximate Floor Area 942 sq ft / 87.5 sq m

#### **EPC Rating**



Viewing arrangements by appointment through Brock Taylor

01403 272022 horshamsales@brocktaylor.co.uk



Brock Taylor Disclaimer: we would like to inform prospective purchasers that these sales particulars have been prepared as a general guide only. A detailed survey has not been carried out, nor the services, appliances and fittings tested. Room sizes should not be relied upon for furnishing purposes and are approximate. If floor plans are included they are for guidance only and illustration purposes only and may not be to scale. If there are any important matters likely to affect your decision to buy, please contact us before viewing this property.