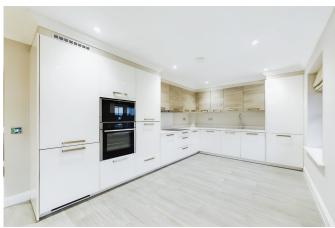

**PROPERTY** 

A stunning and beautifully presented two double bedroom first floor apartment. Finished to a high specification, this wonderful apartment is ready for you to move in and enjoy. As you enter, you will notice the large inner lobby with generous cupboard, ideal space to hang up your coats and store all of your shoes. The property comes complete with widened doorways, for wheelchair access and full underfloor gas heating and double-glazed windows. The kitchen is open plan to the main living area, with double aspect windows, which flood this space with natural light and has plenty of room for your furniture. The contemporary kitchen is fitted by 'Nolte' with 'Silestone' worktops and upstand Purquartz sink (1 ½ bowl) with chrome pull-out sink mixer tap and Neff appliances including: built-in Circo Therm® Fan Oven, built-in Combi Microwave Oven and Quick Light Electric Ceramic Hob with built-in Luxair Extractor Hood/Fan also a fully integrated Zanussi Fridge/Freezer, Washer/Dryer and Dishwasher. The bathroom has been tastefully chosen with high quality white sanitary ware and chrome taps with wall mounted chrome towel radiator and full height tiling over the bath. The bath has a shower over and there is a vanity