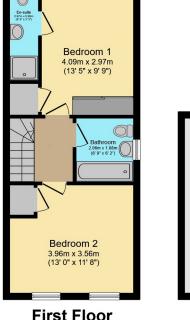

Upon entering, you are greeted by a spacious entrance hall, with the stairs cleverly positioned away from the living area. The property boasts a large reception room, providing access to a wellmaintained garden, perfect for entertaining or relaxing. The lounge/diner is filled with natural light, creating a bright and inviting atmosphere. The property features a modern kitchen with all the necessary appliances, making meal preparation a breeze. The kitchen is stylishly designed, adding a touch of elegance to the home while the downstairs WC enhances the overall appeal and functionality of the home. There are two double bedrooms, both generously sized. The first bedroom benefits from built-in wardrobes and ample natural light with an en suite bathroom housing a convenient shower cubicle. The second bedroom is also spacious, offering plenty of room for relaxation and flexibility for furniture placement. In addition to the en suite, there is a second modern bathroom boasting a bath with a shower and a window, providing a bright and airy space. Situated near schools and in a modern neighbourhood, this property offers the perfect blend of convenience and comfort. Don't miss this opportunity to rent a stunning home in a desirable location.

Total Approximate Floor Area

1,006 sq ft / 93 sq m

Viewing arrangements by appointment through :

Brock Taylor 01403 272002 horshamlettings@brocktaylor.co.uk Lounge/Diner 5.74m x 3.96m (18' 10" x 13' 0")

Garage