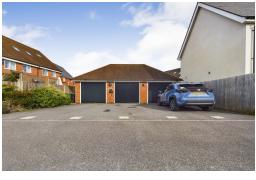

The large path to the front of the property keeps it set back from the road and leads to the front door. The landscaped rear garden is accessed from the property and via a side gate and is well appointed with a patio, artificial lawn and a stunning decked area to the rear. This low maintenance space is the perfect area to enjoy alfresco dining in the sunshine. Another convenient bonus the house offers is the use of a garage and driveway parking in front of the garage door.