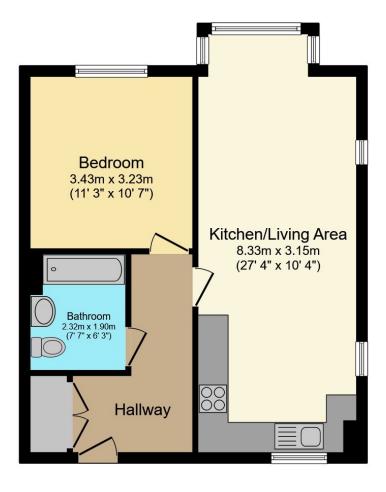

#### Total Approximate Floor Area

# 540 sq ft / 50 sq m

Brock Taylor 01403 272022 horshamsales@brocktaylor.co.uk