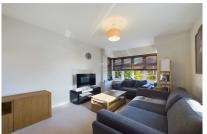

# Bluebell Court, Rapley Rise, Southwater, RH13 9FN

1

1

Entering this ground floor apartment, you are met with an entrance hall, with a built-in storage cupboard and a door that leads to the luxurious bathroom featuring a modern white suite with a full-sized bath, and shower above the bath. The bright double bedroom has a large window that floods the room with natural light and boasts ample space for free-standing storage and additional bedroom furniture. The kitchen/living room is a particular feature of this impressive property which is perfect for entertaining and offers flexibility for furniture placement. The contemporary kitchen offers a range of floor and wall mounted units and is another example of Berkeley Homes' quality. The living area is flooded with natural light from large windows.