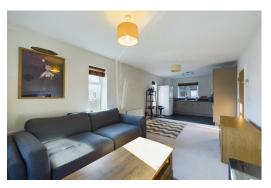

# Bluebell Court, Rapley Rise, Southwater, RH13 9FN

1

1

Entering this ground floor apartment, you are met with an entrance hall, with a built-in storage cupboard and a door that leads to the luxurious bathroom featuring a modern white suite with a full-sized bath, and shower above the bath. The bright double bedroom has a large window that floods the room with natural light and boasts ample space for free-standing storage and additional bedroom furniture. The kitchen/living room is a particular feature of this impressive property which is perfect for entertaining and offers flexibility for furniture placement. The contemporary kitchen offers a range of floor and wall mounted units and is another example of Berkeley Homes' quality. The living area is flooded with natural light from large windows.