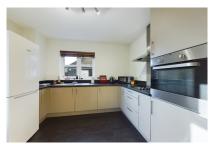

# Bluebell Court, Rapley Rise, Southwater, RH13 9FN

1

1

Entering this ground floor apartment, you are met with an entrance hall, with a built-in storage cupboard and a door that leads to the luxurious bathroom featuring a modern white suite with a full-sized bath, and shower above the bath. The bright double bedroom has a large window that floods the room with natural light and boasts ample space for free-standing storage and additional bedroom furniture. The kitchen/living room is a particular feature of this impressive property which is perfect for entertaining and offers flexibility for furniture placement. The contemporary kitchen offers a range of floor and wall mounted units and is another example of Berkeley Homes' quality. The living area is flooded with natural light from large windows.