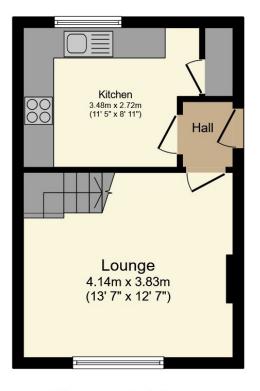

**PROPERTY** 

Tenure: Freehold

The front door of this perfectly situated two bedroom home opens into a convenient entrance hall providing a door through to the lounge and kitchen. Through the door to your left you will find the lounge that is light and airy and offers ample space for furniture placement. Through the door ahead of you, you will find the kitchen, offering plenty of work surface space and lending itself to house free standing appliances, and also offering a storage / larder cupboard space as well as room for a dining table. Moving upstairs you are greeted by the landing which offers access to all rooms.

Ground Floor

First Floor

Garage

### **Map Location**

**Total Approximate Floor Area** 714 sq ft / 66 sq m