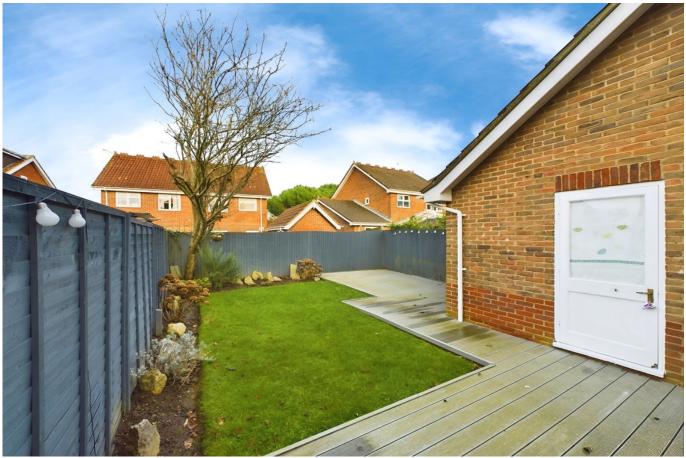

#### **OUTSIDE**

Located within a small cul-de-sac the house is pleasantly tucked away. To the front you will find the garage that allows access via an up and over door with an additional side door to the garden. In front of the garage you have space to park at least 2 vehicles. The rear garden is mostly laid to lawn with a large decking area providing the perfect space for garden furniture, to sit and entertain in the warmer months.