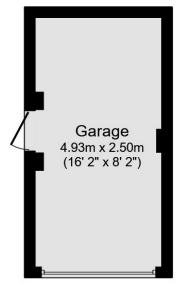

#### **OUTSIDE**

Located within a small cul-de-sac the house is pleasantly tucked away. To the front you will find the garage that allows access via an up and over door with an additional side door to the garden. In front of the garage you have space to park at least 2 vehicles. The rear garden is mostly laid to lawn with a large decking area providing the perfect space for garden furniture, to sit and entertain in the warmer months.

Ground Floor

First Floor

Garage

### **Map Location**

**Total Approximate Floor Area** 714 sq ft / 66 sq m