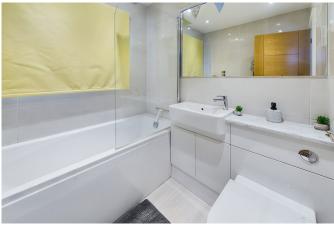

The main bedroom is a generous size with a large built in wardrobe that offers additional storage. Bedroom two is situated to the rear, with views out over the rear garden, and has space for a bed and additional bedroom furnishings. Finally completing the living accommodation is the bathroom fitted with a white suite and shower over the bath, this room also benefits from a window.