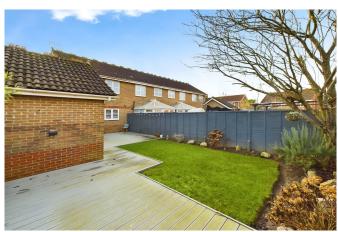

#### **OUTSIDE**

Located within a small cul-de-sac the house is pleasantly tucked away. To the front you will find the garage that allows access via an up and over door with an additional side door to the garden. In front of the garage you have space to park at least 2 vehicles. The rear garden is mostly laid to lawn with a large decking area providing the perfect space for garden furniture, to sit and entertain in the warmer months.