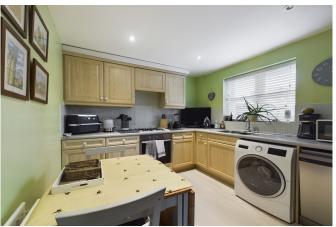

**PROPERTY** 

Tenure: Freehold

The front door of this perfectly situated two bedroom home opens into a convenient entrance hall providing a door through to the lounge and kitchen. Through the door to your left you will find the lounge that is light and airy and offers ample space for furniture placement. Through the door ahead of you, you will find the kitchen, offering plenty of work surface space and lending itself to house free standing appliances, and also offering a storage / larder cupboard space as well as room for a dining table. Moving upstairs you are greeted by the landing which offers access to all rooms.