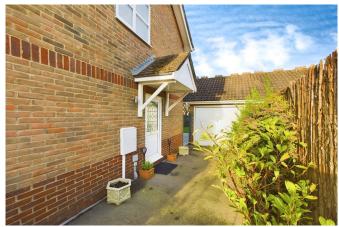

#### **OUTSIDE**

Located within a small cul-de-sac the house is pleasantly tucked away. To the front you will find the garage that allows access via an up and over door with an additional side door to the garden. In front of the garage you have space to park at least 2 vehicles. The rear garden is mostly laid to lawn with a large decking area providing the perfect space for garden furniture, to sit and entertain in the warmer months.