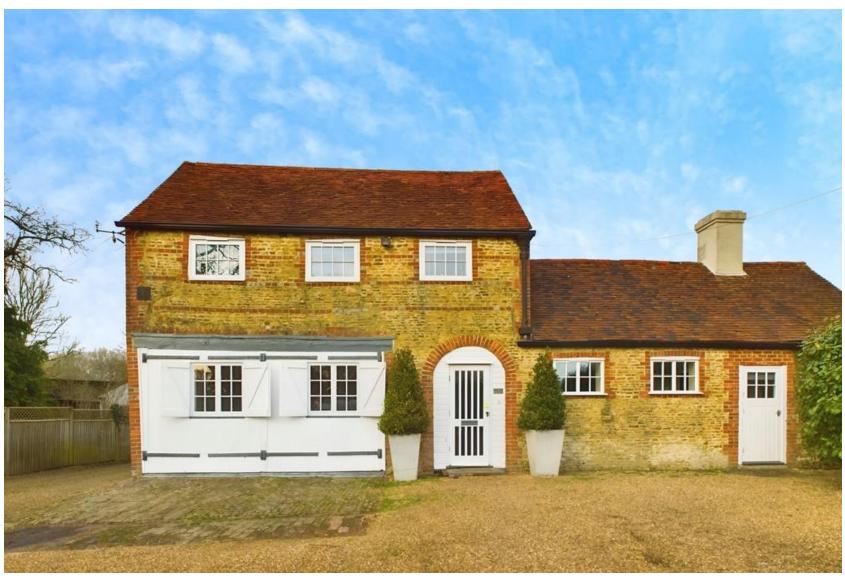

## Allrey House, Cowfold RH13 8AZ

1

2

1

PROPERTY Entering via the private drive of Alfrey House off of the A272, The Coach House is the first property on the left. Walking through the front door you are welcomed by the large Hallway which leads upstairs and to all of the downstairs rooms, with a large Lounge is to the left and the Dining Room/Office is to your right. The Dining Room benefits French Doors over looking the rear garden and leads through to the Kitchen and separate Utility Room. The modern Kitchen which offers a range of high and low level cupboards with integrated appliances and also benefits from a small breakfast bar, the Utility Room houses additional storage, sink and washing machine - a door leading from the front of the property is an ideal entrance for muddy boots after a country walk!