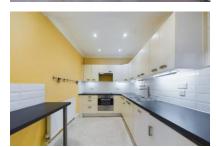

## Allrey House, Cowfold RH13 8AZ

1

2

1

PROPERTY Entering via the private drive of Alfrey House off of the A272, The Coach House is the first property on the left. Walking through the front door you are welcomed by the large Hallway which leads upstairs and to all of the downstairs rooms, with a large Lounge is to the left and the Dining Room/Office is to your right. The Dining Room benefits French Doors over looking the rear garden and leads through to the Kitchen and separate Utility Room. The modern Kitchen which offers a range of high and low level cupboards with integrated appliances and also benefits from a small breakfast bar, the Utility Room houses additional storage, sink and washing machine - a door leading from the front of the property is an ideal entrance for muddy boots after a country walk!