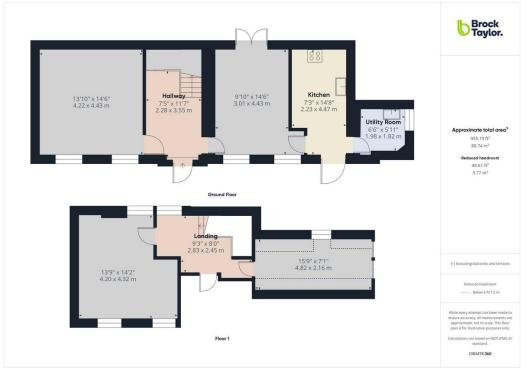

## Allrey House, Cowfold RH13 8AZ

1

2

1

PROPERTY Entering via the private drive of Alfrey House off of the A272, The Coach House is the first property on the left. Walking through the front door you are welcomed by the large Hallway which leads upstairs and to all of the downstairs rooms, with a large Lounge is to the left and the Dining Room/Office is to your right. The Dining Room benefits French Doors over looking the rear garden and leads through to the Kitchen and separate Utility Room. The modern Kitchen which offers a range of high and low level cupboards with integrated appliances and also benefits from a small breakfast bar, the Utility Room houses additional storage, sink and washing machine - a door leading from the front of the property is an ideal entrance for muddy boots after a country walk!

Upstairs, you have a large Main Bedroom, the modern Bathroom finished with white suite and Shower over Bath. The second bedroom is a large single and has restricted head height but would make for a wonderful child's bedroom, study or even walk in wardrobe! This room also allows access to eaves storage.

**OUTSIDE** To the front of the property there is allocated parking for at least 2 cars and to the rear of the property, there is a private and enclosed rear garden. The garden is mostly laid to lawn but has an area of decking and patio, there is also a small garden shed.

Horsham

7.5 miles

Council Tax Band E

Total Approximate Floor Area

955.19ft2 / 88.74m2

Viewing arrangements by appointment through:

Brock Taylor 01403 272002 horshamlettings@brocktaylor.co.uk