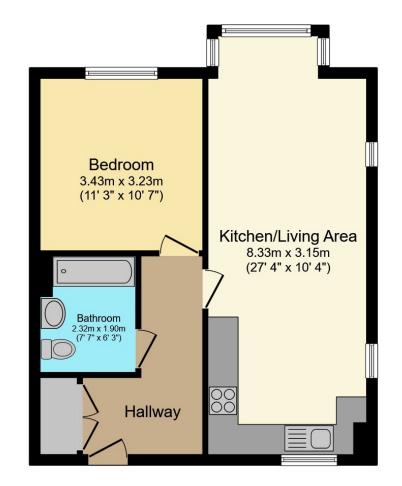

## Total Approximate Floor Area

Christ's Hospital – 3.5 miles 540 sq ft / 50 sq m

Sport & Leisure The Ghyll 12 minute walk

Buses

1 minute walk

Broadband Up to 500 Mbps

Brock Taylor 01403 272022 horshamsales@brocktaylor.co.uk