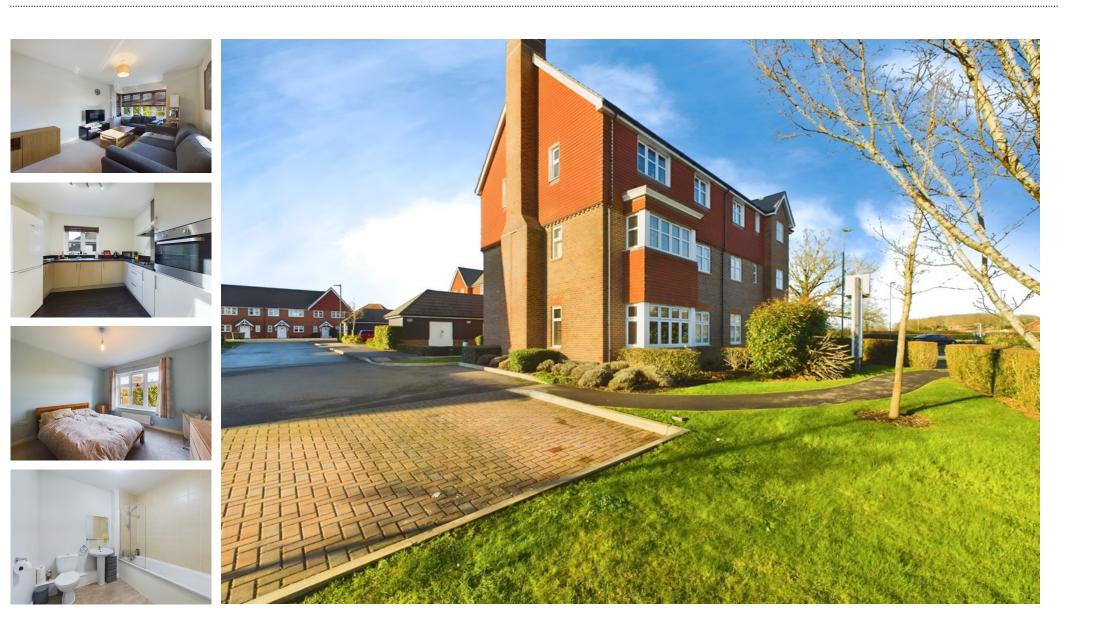

## Bluebell Court, Rapley Rise, Southwater, RH13 9FN

Entering this ground floor apartment, you are met with an entrance hall, with a built-in storage cupboard and a door that leads to the luxurious bathroom featuring a modern white suite with a full-sized bath, and shower above the bath. The bright double bedroom has a large window that floods the room with natural light and boasts ample space for free-standing storage and additional bedroom furniture. The kitchen/living room is a particular feature of this impressive property which is perfect for entertaining and offers flexibility for furniture placement. The contemporary kitchen offers a range of floor and wall mounted units and is another example of Berkeley Homes' quality. The living area is flooded with natural light from large windows.