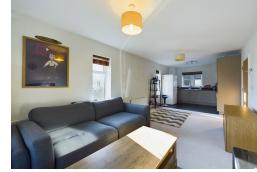

## Bluebell Court, Rapley Rise, Southwater, RH13 9FN

Entering this ground floor apartment, you are met with an entrance hall, with a built-in storage cupboard and a door that leads to the luxurious bathroom featuring a modern white suite with a full-sized bath, and shower above the bath. The bright double bedroom has a large window that floods the room with natural light and boasts ample space for free-standing storage and additional bedroom furniture. The kitchen/living room is a particular feature of this impressive property which is perfect for entertaining and offers flexibility for furniture placement. The contemporary kitchen offers a range of floor and wall mounted units and is another example of Berkeley Homes' quality. The living area is flooded with natural light from large windows.