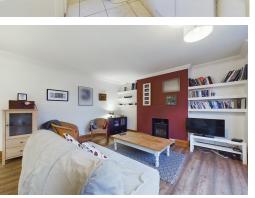

## PROPERTY

This charming first-floor apartment is situated on the everconvenient Wellington Road, offering both space and character in equal measure. The property boasts a generously sized double bedroom that benefits from a large window, allowing natural light to flood the room. There's ample space for freestanding bedroom furniture, making it both functional and inviting. The living room is a standout feature, exuding warmth and charm with its cosy log burner, perfect for relaxing evenings. The wellappointed kitchen is spacious enough to accommodate a dining table, making it ideal for hosting or casual meals. Fitted with a range of floor and wall-mounted units, it combines practicality with style. The bathroom offers a touch of luxury with its separate shower cubicle and a fullsized bath, catering to all preferences. This delightful apartment is the perfect blend of character and convenience, with its prime location and thoughtful features. Don't miss the opportunity to make it your new home!