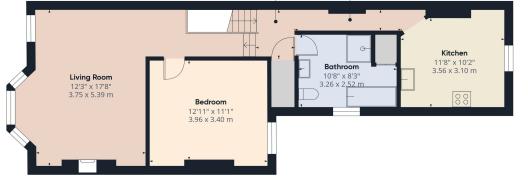

## PROPERTY

This charming first-floor apartment is situated on the everconvenient Wellington Road, offering both space and character in equal measure. The property boasts a generously sized double bedroom that benefits from a large window, allowing natural light to flood the room. There's ample space for freestanding bedroom furniture, making it both functional and inviting. The living room is a standout feature, exuding warmth and charm with its cosy log burner, perfect for relaxing evenings. The wellappointed kitchen is spacious enough to accommodate a dining table, making it ideal for hosting or casual meals. Fitted with a range of floor and wall-mounted units, it combines practicality with style. The bathroom offers a touch of luxury with its separate shower cubicle and a fullsized bath, catering to all preferences. This delightful apartment is the perfect blend of character and convenience, with its prime location and thoughtful features. Don't miss the opportunity to make it your new home!

Fibre Broadband Up to 1130 Mbps

1.21

Total Approximate Floor Area

751.54 sq ft / 69.82 sq m

Trains

Horsham

0.3 miles

**Council Tax** 