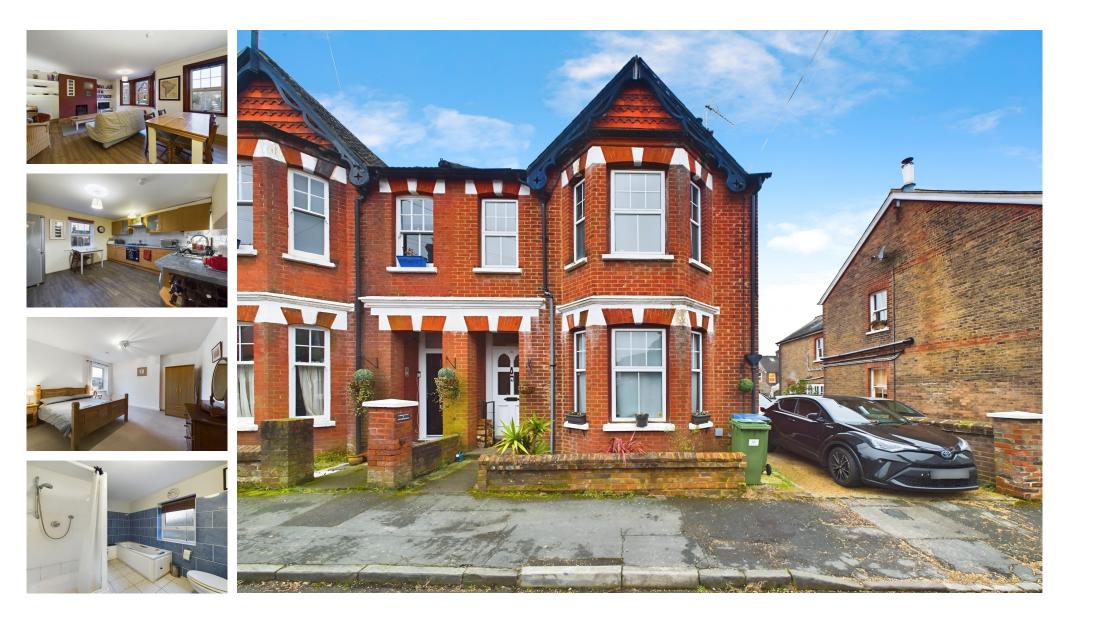

## PROPERTY

This charming first-floor apartment is situated on the everconvenient Wellington Road, offering both space and character in equal measure. The property boasts a generously sized double bedroom that benefits from a large window, allowing natural light to flood the room. There's ample space for freestanding bedroom furniture, making it both functional and inviting. The living room is a standout feature, exuding warmth and charm with its cosy log burner, perfect for relaxing evenings. The wellappointed kitchen is spacious enough to accommodate a dining table, making it ideal for hosting or casual meals. Fitted with a range of floor and wall-mounted units, it combines practicality with style. The bathroom offers a touch of luxury with its separate shower cubicle and a fullsized bath, catering to all preferences. This delightful apartment is the perfect blend of character and convenience, with its prime location and thoughtful features. Don't miss the opportunity to make it your new home!