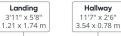

Fibre Broadband Up to 1130 Mbps

1.21

Total Approximate Floor Area

751.54 sq ft / 69.82 sq m

Trains

Horsham

0.3 miles

**Council Tax** 