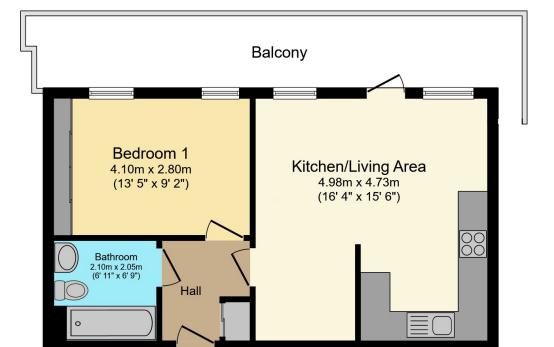

## Jubilee Court, Queen Street, Horsham, RH13 5AD

From the communal hall your front door opens into a generous hall, which has a large storage cupboard and doors to all rooms. The stunning double aspect living/kitchen area is open plan, measuring 16'3 x 15'6 and provides the ideal space to entertain with a door opening to the fantastic 34ft balcony, which offers far reaching views. The kitchen is fitted with a stylish range of floor and wall mounted units, boasting a selection of integrated appliances and space for a freestanding fridge freezer. There is also a large double bedroom, with built in wardrobes, that looks out on to your private balcony from two windows and a modern bathroom with an attractive suite and a shower above the bath. The communal areas are well looked after and this property benefits from an allocated parking space with additional visitor spaces nearby.

## Total Approximate Floor Area

489.12 sq ft / 45.44 sq m

Brock Taylor 01403 272022 horshamsales@brocktaylor.co.uk

Map Location

UNITED KINGDC

PROPERTY AWARDS

AWARD

2022-2023