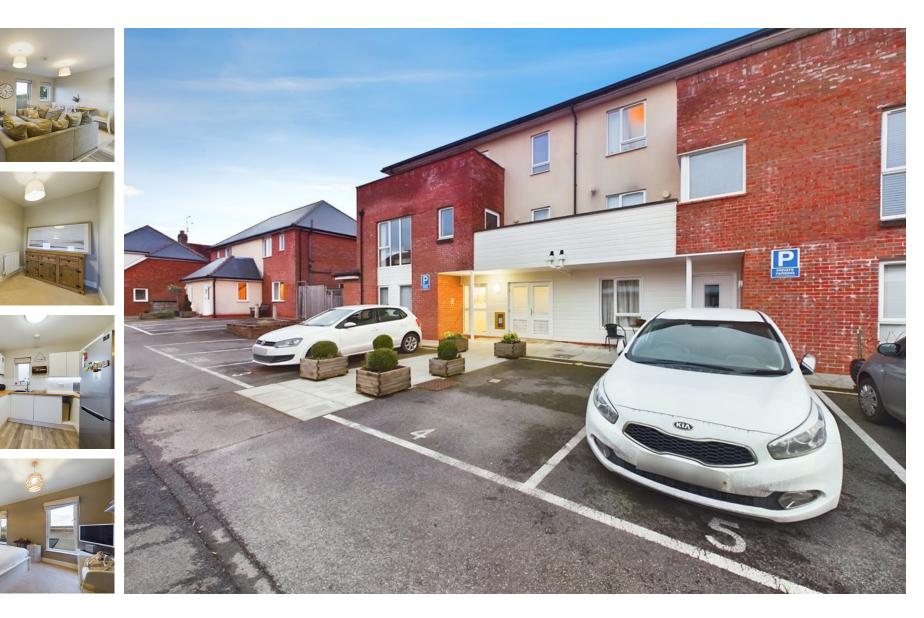

## Jubilee Court, Queen Street, Horsham, RH13 5AD

From the communal hall your front door opens into a generous hall, which has a large storage cupboard and doors to all rooms. The stunning double aspect living/kitchen area is open plan, measuring 16'3 x 15'6 and provides the ideal space to entertain with a door opening to the fantastic 34ft balcony, which offers far reaching views. The kitchen is fitted with a stylish range of floor and wall mounted units, boasting a selection of integrated appliances and space for a freestanding fridge freezer. There is also a large double bedroom, with built in wardrobes, that looks out on to your private balcony from two windows and a modern bathroom with an attractive suite and a shower above the bath. The communal areas are well looked after and this property benefits from an allocated parking space with additional visitor spaces nearby.