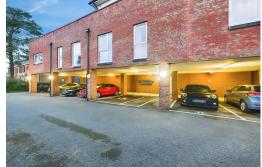

## Jubilee Court, Queen Street, Horsham, RH13 5AD

From the communal hall your front door opens into a generous hall, which has a large storage cupboard and doors to all rooms. The stunning double aspect living/kitchen area is open plan, measuring 16'3 x 15'6 and provides the ideal space to entertain with a door opening to the fantastic 34ft balcony, which offers far reaching views. The kitchen is fitted with a stylish range of floor and wall mounted units, boasting a selection of integrated appliances and space for a freestanding fridge freezer. There is also a large double bedroom, with built in wardrobes, that looks out on to your private balcony from two windows and a modern bathroom with an attractive suite and a shower above the bath. The communal areas are well looked after and this property benefits from an allocated parking space with additional visitor spaces nearby.