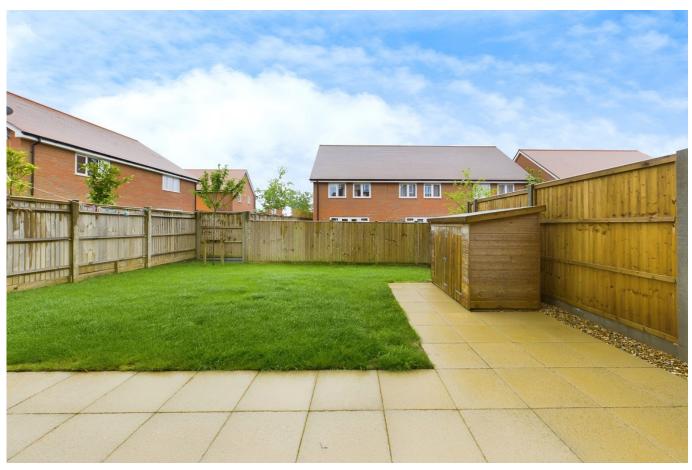

### GARDENS AND PARKING

To the front of the house there is an area of lawn, with stocked flower bed, with an adjacent double width driveway that provides parking for multiple vehicles. This leads to a garage, with up & over door, power and lighting. To the rear there is an enclosed garden, with a paved patio that leads to an area of lawn, enclosed by fencing, that is South facing.