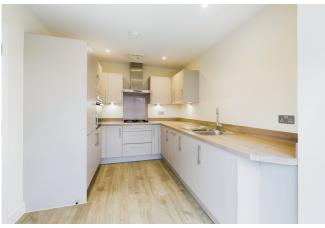

#### Tenure: Freehold

This detached house offers good-sized accommodation, arranged across 3 floors, with the ground floor featuring an entrance hall, with cloakroom, that leads to a spacious living room, with French doors to the garden. In addition, there is a separate fitted kitchen, with a good range of integrated appliances and space for a dining table. The first floor offers three bedrooms, two of which are double rooms, with fitted wardrobes, and a modern white family bathroom. The top floor features a master bedroom suite that includes a large double bedroom, with an additional dressing area and an en suite shower room. The house also has the remainder of the original builder's guarantee, double glazing and gas central heating.