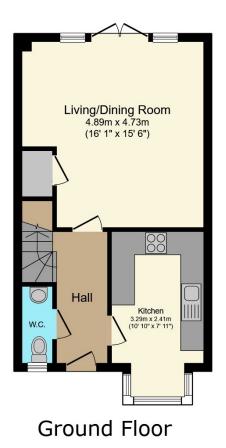

#### Tenure: Freehold

This detached house offers good-sized accommodation, arranged across 3 floors, with the ground floor featuring an entrance hall, with cloakroom, that leads to a spacious living room, with French doors to the garden. In addition, there is a separate fitted kitchen, with a good range of integrated appliances and space for a dining table. The first floor offers three bedrooms, two of which are double rooms, with fitted wardrobes, and a modern white family bathroom. The top floor features a master bedroom suite that includes a large double bedroom, with an additional dressing area and an en suite shower room. The house also has the remainder of the original builder's guarantee, double glazing and gas central heating.

## **Total Approximate Floor Area** 1,288 sq ft / 119.7 sq m

.....