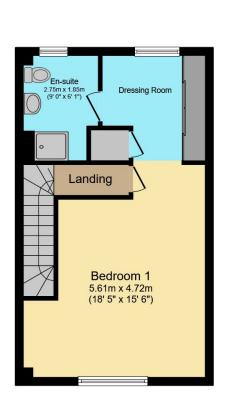

#### Tenure: Freehold

This detached house offers good-sized accommodation, arranged across 3 floors, with the ground floor featuring an entrance hall, with cloakroom, that leads to a spacious living room, with French doors to the garden. In addition, there is a separate fitted kitchen, with a good range of integrated appliances and space for a dining table. The first floor offers three bedrooms, two of which are double rooms, with fitted wardrobes, and a modern white family bathroom. The top floor features a master bedroom suite that includes a large double bedroom, with an additional dressing area and an en suite shower room. The house also has the remainder of the original builder's guarantee, double glazing and gas central heating.

## **Total Approximate Floor Area** 1,288 sq ft / 119.7 sq m

.....