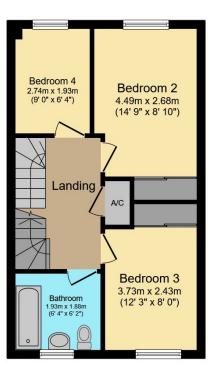

#### Tenure: Freehold

This detached house offers good-sized accommodation, arranged across 3 floors, with the ground floor featuring an entrance hall, with cloakroom, that leads to a spacious living room, with French doors to the garden. In addition, there is a separate fitted kitchen, with a good range of integrated appliances and space for a dining table. The first floor offers three bedrooms, two of which are double rooms, with fitted wardrobes, and a modern white family bathroom. The top floor features a master bedroom suite that includes a large double bedroom, with an additional dressing area and an en suite shower room. The house also has the remainder of the original builder's guarantee, double glazing and gas central heating.

## **Total Approximate Floor Area** 1,288 sq ft / 119.7 sq m

.....