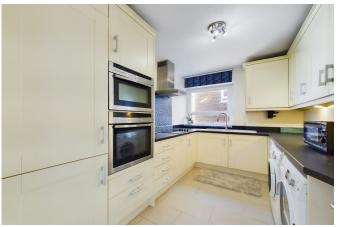

### THE ACCOMMODATION

This superb top floor apartment offers far-reaching views and has benefited from an extensive program of improvements, combined with light and spacious accommodation. In addition, a lift services all floors, with the central hallway providing access to all rooms. The living room offers a Southern aspect and is particularly spacious with a feature fireplace and ample space for a dining table and sofas. The balcony is also set just off this room, with ample space for a bistro table and chairs and offers spectacular views. There are two well-proportioned bedrooms, with the main bedroom also offering fitted furniture. There is a refitted kitchen, with integrated appliances and a contemporary shower room, with a walk in shower. The property also offers gas central heating and updated double glazing.