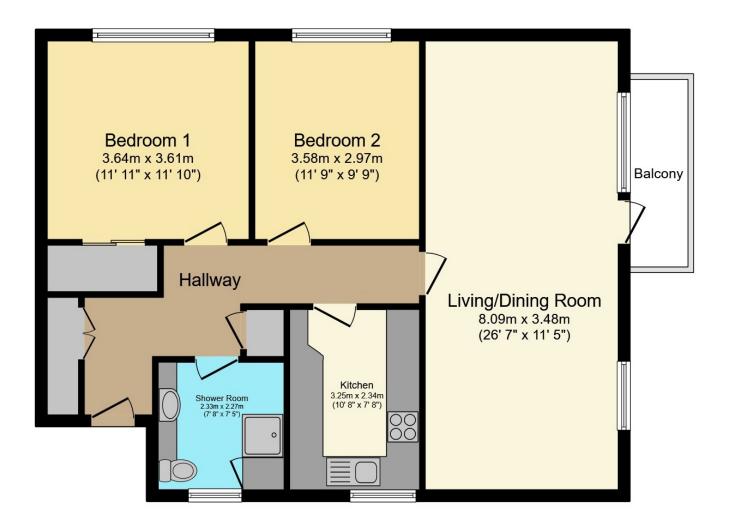

### THE ACCOMMODATION

This superb top floor apartment offers far-reaching views and has benefited from an extensive program of improvements, combined with light and spacious accommodation. In addition, a lift services all floors, with the central hallway providing access to all rooms. The living room offers a Southern aspect and is particularly spacious with a feature fireplace and ample space for a dining table and sofas. The balcony is also set just off this room, with ample space for a bistro table and chairs and offers spectacular views. There are two well-proportioned bedrooms, with the main bedroom also offering fitted furniture. There is a refitted kitchen, with integrated appliances and a contemporary shower room, with a walk in shower. The property also offers gas central heating and updated double glazing.

# **Total Approximate Floor Area** 844 sq ft / 78 sq m