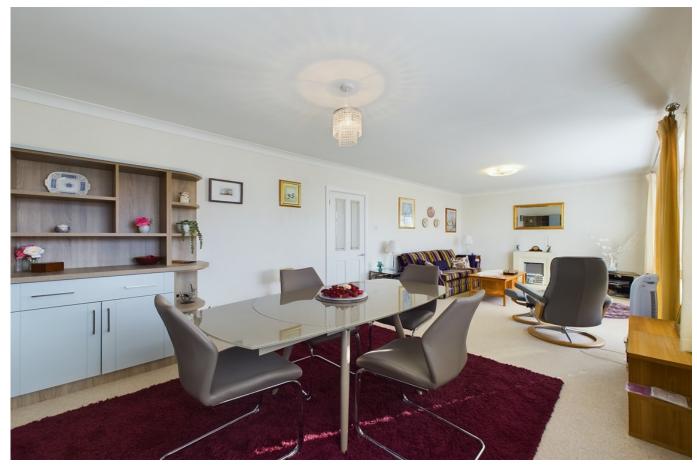

### THE ACCOMMODATION

This superb top floor apartment offers far-reaching views and has benefited from an extensive program of improvements, combined with light and spacious accommodation. In addition, a lift services all floors, with the central hallway providing access to all rooms. The living room offers a Southern aspect and is particularly spacious with a feature fireplace and ample space for a dining table and sofas. The balcony is also set just off this room, with ample space for a bistro table and chairs and offers spectacular views. There are two well-proportioned bedrooms, with the main bedroom also offering fitted furniture. There is a refitted kitchen, with integrated appliances and a contemporary shower room, with a walk in shower. The property also offers gas central heating and updated double glazing.