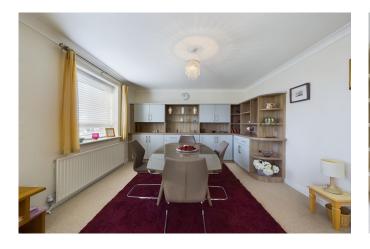

### THE ACCOMMODATION

This superb top floor apartment offers far-reaching views and has benefited from an extensive program of improvements, combined with light and spacious accommodation. In addition, a lift services all floors, with the central hallway providing access to all rooms. The living room offers a Southern aspect and is particularly spacious with a feature fireplace and ample space for a dining table and sofas. The balcony is also set just off this room, with ample space for a bistro table and chairs and offers spectacular views. There are two well-proportioned bedrooms, with the main bedroom also offering fitted furniture. There is a refitted kitchen, with integrated appliances and a contemporary shower room, with a walk in shower. The property also offers gas central heating and updated double glazing.