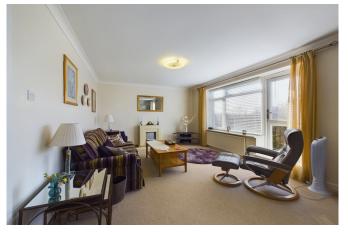

### THE ACCOMMODATION

This superb top floor apartment offers far-reaching views and has benefited from an extensive program of improvements, combined with light and spacious accommodation. In addition, a lift services all floors, with the central hallway providing access to all rooms. The living room offers a Southern aspect and is particularly spacious with a feature fireplace and ample space for a dining table and sofas. The balcony is also set just off this room, with ample space for a bistro table and chairs and offers spectacular views. There are two well-proportioned bedrooms, with the main bedroom also offering fitted furniture. There is a refitted kitchen, with integrated appliances and a contemporary shower room, with a walk in shower. The property also offers gas central heating and updated double glazing.