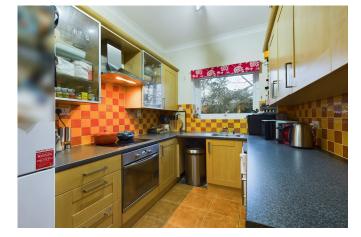

#### PROPERTY

This well-presented ground floor flat features a generous hallway, leading to a large reception room. This area is bathed in natural light from the large windows and a door leading out to the balcony making it a bright and airy space. It serves as a lounge/diner, suitable for both relaxation and entertainment. The kitchen is well-lit, offering ample cupboard space and plenty of work surfaces for all your culinary needs. It's a haven for those who love cooking, providing an excellent balance of functionality and style. The property has two spacious double bedrooms. The main bedroom is particularly large and benefits built in wardrobe space providing plenty of room for storage. Bedroom 2, also a double, provides further sleeping quarters or perhaps a home office or guest room. The bathroom is a good size, featuring a bath and shower over as well as a window which allows for natural light and ventilation. This property is ideal for couples, first-time buyers, or investors seeking a well-positioned and appealing property in a desirable location. In summary, this two-bedroom flat offers a wonderful blend of comfort, convenience, and style, making it a property not to be missed.