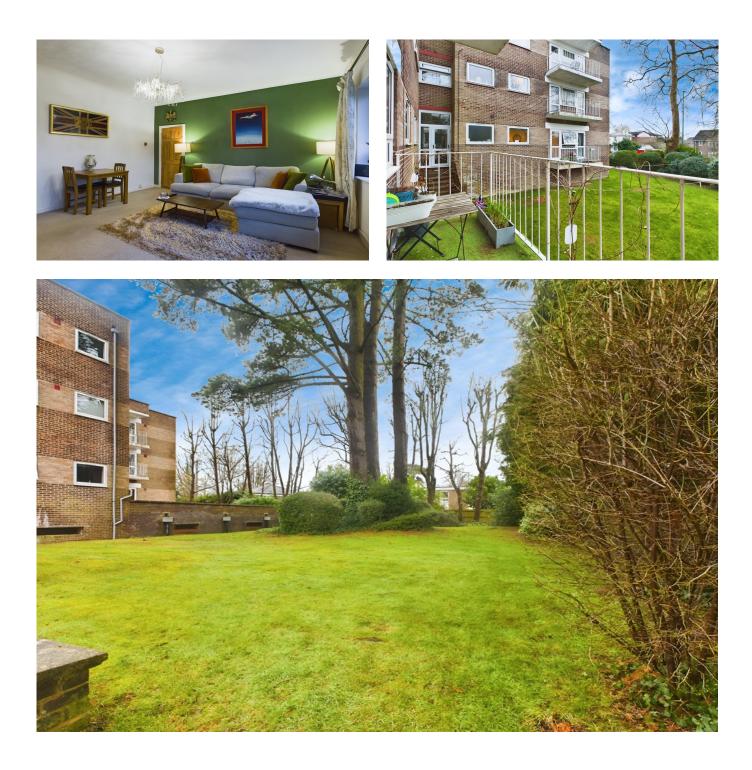

#### PROPERTY

This well-presented ground floor flat features a generous hallway, leading to a large reception room. This area is bathed in natural light from the large windows and a door leading out to the balcony making it a bright and airy space. It serves as a lounge/diner, suitable for both relaxation and entertainment. The kitchen is well-lit, offering ample cupboard space and plenty of work surfaces for all your culinary needs. It's a haven for those who love cooking, providing an excellent balance of functionality and style. The property has two spacious double bedrooms. The main bedroom is particularly large and benefits built in wardrobe space providing plenty of room for storage. Bedroom 2, also a double, provides further sleeping quarters or perhaps a home office or guest room. The bathroom is a good size, featuring a bath and shower over as well as a window which allows for natural light and ventilation. This property is ideal for couples, first-time buyers, or investors seeking a well-positioned and appealing property in a desirable location. In summary, this two-bedroom flat offers a wonderful blend of comfort, convenience, and style, making it a property not to be missed.

#### OUTSIDE

One of the unique features of this flat is the inclusion of a balcony lending the property some private outdoor space for a small table and chairs. The property also has additional parking, a rare find in such a central location. North Ash also offers an area of professionally maintained lawned communal gardens.