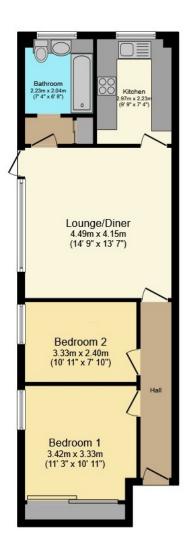

## Total Approximate Floor Area 655 sq ft / 60.8 sq m

#### PROPERTY

This well-presented ground floor flat features a generous hallway, leading to a large reception room. This area is bathed in natural light from the large windows and a door leading out to the balcony making it a bright and airy space. It serves as a lounge/diner, suitable for both relaxation and entertainment. The kitchen is well-lit, offering ample cupboard space and plenty of work surfaces for all your culinary needs. It's a haven for those who love cooking, providing an excellent balance of functionality and style. The property has two spacious double bedrooms. The main bedroom is particularly large and benefits built in wardrobe space providing plenty of room for storage. Bedroom 2, also a double, provides further sleeping quarters or perhaps a home office or guest room. The bathroom is a good size, featuring a bath and shower over as well as a window which allows for natural light and ventilation. This property is ideal for couples, first-time buyers, or investors seeking a well-positioned and appealing property in a desirable location. In summary, this two-bedroom flat offers a wonderful blend of comfort, convenience, and style, making it a property not to be missed.