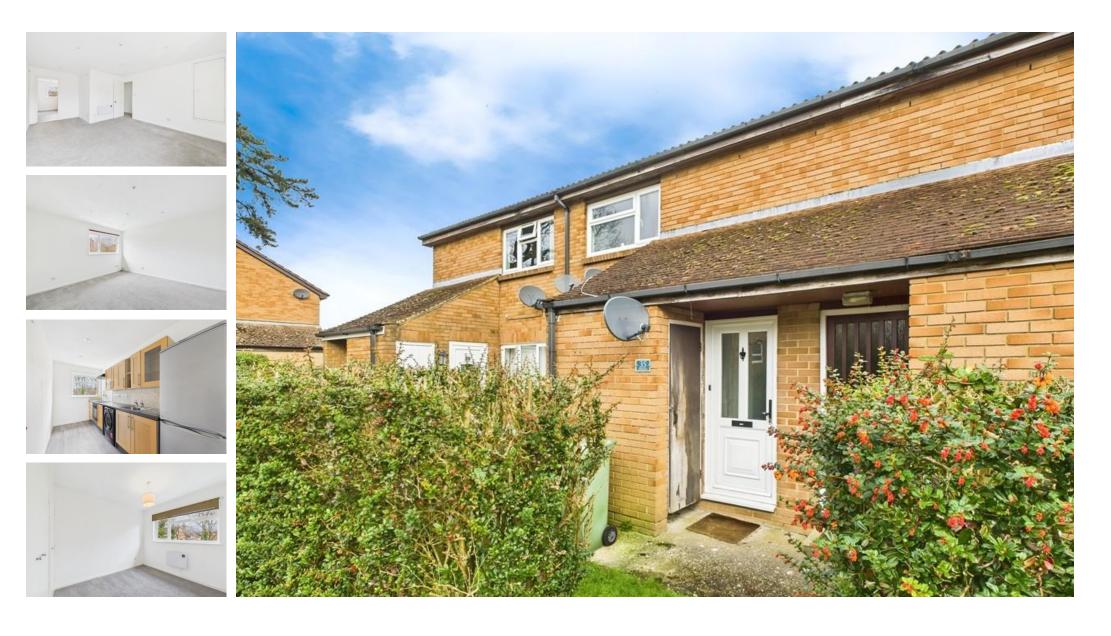

## PROPERTY

This well-presented one-bedroom first-floor maisonette is situated in the sought-after area of Kingslea. Upon entering through your private entrance, there is space for coats and shoes as you head upstairs, you're greeted by a spacious living area that benefits from ample natural light, creating a warm and inviting atmosphere, the living area is bigenough for both Lounge and Dining fumiture. The modem kitchen is fitted with high and low level cupboards and essential appliances,. The generously 📃 🖾 sized double bedroom features built-in wardrobes, offering ample storage space. The bathroom has been finished with a modem white suite which be nefits from a shower over bath.

## OUTSIDE

Externally, the property boasts an allocated offstreet parking space, ensuring convenience for residents.

Shops

Lid 0.2 miles

Airpo rt

Roads

M23

Buses 2 mins walk