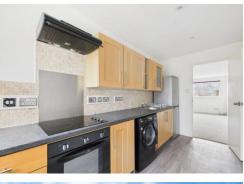

## PROPERTY

This well-presented one-bedroom first-floor maisonette is situated in the sought-after area of Kingslea. Upon entering through your private entrance, there is space for coats and shoes as you head upstairs, you're greeted by a spacious living area that benefits from ample natural light, creating a warm and inviting atmosphere, the living area is bigenough for both Lounge and Dining fumiture. The modem kitchen is fitted with high and low level cupboards and essential appliances,. The generously 📃 🖾 sized double bedroom features built-in wardrobes, offering ample storage space. The bathroom has been finished with a modem white suite which be nefits from a shower over bath.