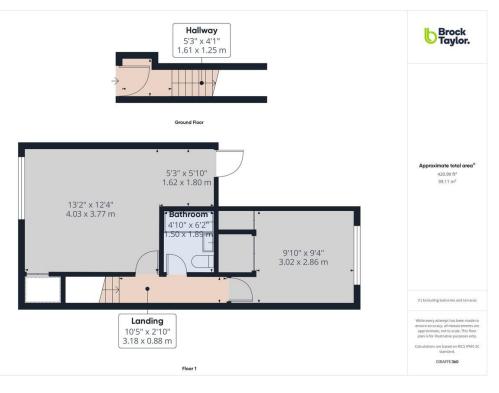

Pavilions in the Park miles

Trains

Horsham

0.5 miles

Schools

N/A

Total Approximate Floor Area 420.99 ft2 / 39.11 m2

Viewing arrangements by appointment through:

Brock Taylor Disclaimer: we would like to inform prospective purchasers that these sales particulars have been prepared as a general guide only. A detailed survey has not been carried out, nor the services, appliances and fittings tested. Room sizes should not be relied upon for furnishing purposes and are approximate. If floor plans are included they are for guidance only and illustration purposes only and may not be to scale. If there are any important matters likely to affect your decision to buy, please contact us before viewing this property.