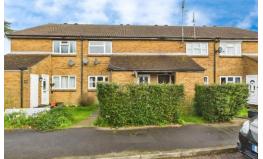

## PROPERTY

This well-presented one-bedroom first-floor maisonette is situated in the sought-after area of Kingslea. Upon entering through your private entrance, there is space for coats and shoes as you head upstairs, you're greeted by a spacious living area that benefits from ample natural light, creating a warm and inviting atmosphere, the living area is bigenough for both Lounge and Dining fumiture. The modem kitchen is fitted with high and low level cupboards and essential appliances,. The generously 📃 🖾 sized double bedroom features built-in wardrobes, offering ample storage space. The bathroom has been finished with a modem white suite which be nefits from a shower over bath.

## OUTSIDE

Externally, the property boasts an allocated offstreet parking space, ensuring convenience for residents.

Shops

Lid 0.2 miles

Airpo rt

Roads

M23

Buses 2 mins walk