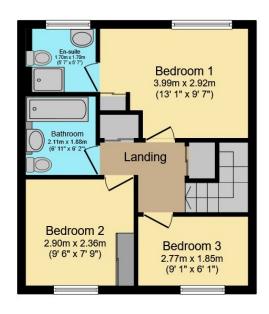

#### Tenure: Freehold

Presenting this charming and well-maintained detached property, currently listed for sale and in good condition. The property is ideal for families, given its generous space allocation and thoughtful design. It's situated in an excellent location with public transport links, nearby schools, local amenities, and green spaces, offering a perfect balance between convenience and tranquillity. Inside, the property features a spacious reception room designed in an open plan format that includes a lounge and diner. The flowing space allows for flexible usage, and the large area can comfortably accommodate your needs. The property boasts a well-appointed kitchen that is separate from the living space. Its spacious layout ensures plenty of work surface for meal preparations and ample storage for your culinary needs. The kitchen also provides access to a stylish conservatory, adding an extra dimension to your living space and possibilities for relaxation or entertainment. The conservatory also grants direct access to the garden, perfect for those summer barbecues or alfresco dining experiences. Sleeping accommodations in this property are substantial, with three bedrooms in total. The main bedroom is a spacious double room with built-in wardrobes and abundant natural light. It also benefits from an en-suite bathroom, providing added privacy and convenience. The second bedroom is another double room, also spacious and filled with natural light. The third bedroom is a single room, still spacious and bright, making it an ideal child's room or home office. The property features two bathrooms. The large main bathroom includes a window, allowing for natural light and ventilation. The second bathroom is an en-suite to the main bedroom, equipped with a window and a shower for your convenience.

### Total Approximate Floor Area 1,018 sq ft / 95 sq m