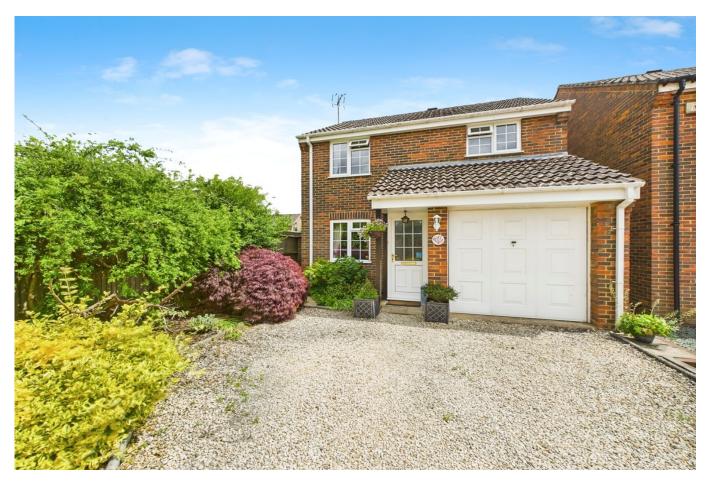

#### LOCATION

Set within a small cul de sac on the ever-popular Hills Farm Development, located to the west of Horsham and offering good access to the A24 and A281. The property is also set within a short walk of both Tanbridge House School and Arunside Primary School and is close to local shops, including Tesco Extra in Broadbridge Heath. Horsham's River Walk is also very easily accessible and perfect for long walks. The property is well positioned within walking distance of the thriving town centre with its varied range of shopping facilities, coffee shops and restaurants.

#### OUTSIDE

Outside, the property boasts a generous driveway leading to a garage with an up-and-over door. A side gate allows for easy access to the rear garden, offering a private outdoor space for recreation or relaxation with a laid patio area as well as lawn too. In summary, this detached property provides a blend of comfort, practicality, and location benefits, making it an ideal choice for families seeking a new place to call home.