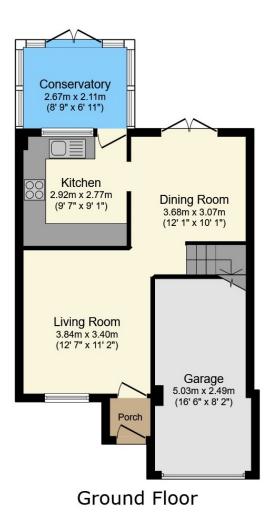

#### Tenure: Freehold

Presenting this charming and well-maintained detached property, currently listed for sale and in good condition. The property is ideal for families, given its generous space allocation and thoughtful design. It's situated in an excellent location with public transport links, nearby schools, local amenities, and green spaces, offering a perfect balance between convenience and tranquillity. Inside, the property features a spacious reception room designed in an open plan format that includes a lounge and diner. The flowing space allows for flexible usage, and the large area can comfortably accommodate your needs. The property boasts a well-appointed kitchen that is separate from the living space. Its spacious layout ensures plenty of work surface for meal preparations and ample storage for your culinary needs. The kitchen also provides access to a stylish conservatory, adding an extra dimension to your living space and possibilities for relaxation or entertainment. The conservatory also grants direct access to the garden, perfect for those summer barbecues or alfresco dining experiences. Sleeping accommodations in this property are substantial, with three bedrooms in total. The main bedroom is a spacious double room with built-in wardrobes and abundant natural light. It also benefits from an en-suite bathroom, providing added privacy and convenience. The second bedroom is another double room, also spacious and filled with natural light. The third bedroom is a single room, still spacious and bright, making it an ideal child's room or home office. The property features two bathrooms. The large main bathroom includes a window, allowing for natural light and ventilation. The second bathroom is an en-suite to the main bedroom, equipped with a window and a shower for your convenience.

### Total Approximate Floor Area 1,018 sq ft / 95 sq m