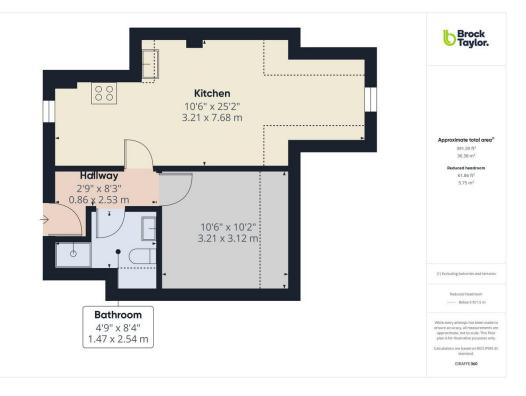

## Park Terrace East Mews, Horsham RH13 5DN

**PROPERTY** We are delighted to present this beautifully designed modern top floor apartment located in the heart of Horsham Town Centre. This property offers a bright and spacious open-plan living area complemented by high-quality wooden flooring throughout. The contemporary fitted kitchen is equipped with integrated appliances.

The apartment features a double bedroom and modern bathroom, featuring elegant tiling and premium fixtures throughout. Large windows flood the space with natural light, creating a warm and inviting atmosphere.

391.59 ft2 / 36.38 m2

3 mins walk

Sport & Leisure

The Gym & Pavillions

0.6 miles

Broadb and

Up to TBC Mbps

Shops