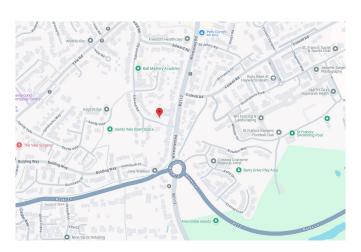

y. The generous rear garden boasts a patio area, large lawn and the wood built garden room that was constructed around 5 years ago.

















Buses

3 minute walk



**Sport & Leisure** 

Dolphin leisure centre 1.6 miles



# **Shops**

Sainsbury's Local 5 minute walk



## **Rental Income**

£ 1,700pcm



## **Trains**

Haywards Heath 1.5 miles



#### **Schools**

St Joseph's Catholic Primary
St Wilfrid's CofE Primary
Bolnore Village Primary
Oathall Community College



# **Airport**

Gatwick 14.4 miles



## **Broadband**

Up to 10,000 Mbps



## Roads

A23 6.5 miles



## **Council Tax**

Band D



Bedroom 3
2.69m x 2.16m
(8' 10" x 7' 1")

Bedroom 2
3.63m x 2.46m
(11' 11" x 8' 1")

Bedroom 1
4.27m x 2.69m
(14' 0" x 8' 10")

**Ground Floor** 

First Floor

#### **Map Location**



Total Approximate Floor Area 726 sq.ft. / 67.5 m2

## **EPC Rating**



Viewing arrangements by appointment through Brock Taylor

01444 474447 hhsales@brocktaylor.co.uk



Brock Taylor Disclaimer: we would like to inform prospective purchasers that these sales particulars have been prepared as a general guide only. A detailed survey has not been carried out, nor the services, appliances and fittings tested. Room sizes should not be relied upon for furnishing purposes and are approximate. If floor plans are included they are for guidance only and illustration purposes only and may not be to scale. If there are any important matters likely to affect your decision to buy, please contact us before viewing this property.