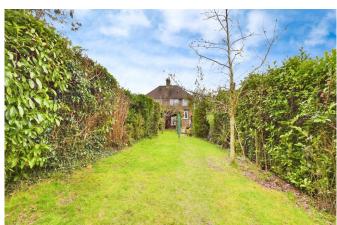

#### **OUTSIDE**

To the front is a double width driveway. The generous rear garden boasts a patio area, large lawn and the wood built garden room that was constructed around 5 years ago.

Buses

3 minute walk