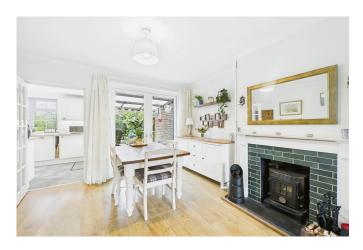

The present owners have been in residence for around 18 years and more recently have carried out several improvements and now present their property in immaculate and neutral order throughout.

The accommodation on the ground floor comprises an entrance hall, a large family bathroom with walk in shower, a generous lounge/dining room with the benefit of a working log burner and a separate fitted kitchen. On the first floor there are three good size bedrooms with access to the fully boarded loft via the primary bedroom.