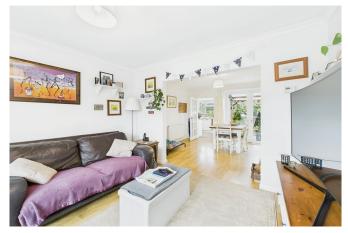

The present owners have been in residence for around 18 years and more recently have carried out several improvements and now present their property in immaculate and neutral order throughout.

The accommodation on the ground floor comprises an entrance hall, a large family bathroom with walk in shower, a generous lounge/dining room with the benefit of a working log burner and a separate fitted kitchen. On the first floor there are three good size bedrooms with access to the fully boarded loft via the primary bedroom.