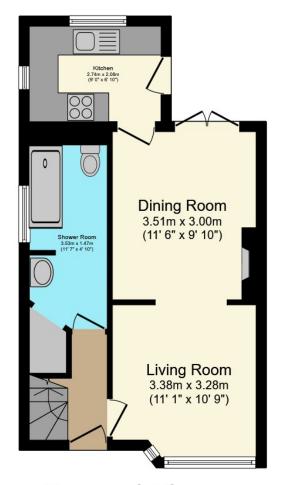

## **Council Tax**

Band D

Bedroom 3
2.69m x 2.16m
(8' 10" x 7' 1")

Bedroom 2
3.63m x 2.46m
(11' 11" x 8' 1")

Bedroom 1
4.27m x 2.69m
(14' 0" x 8' 10")

**Ground Floor** 

First Floor

#### **Map Location**

Total Approximate Floor Area 726 sq.ft. / 67.5 m2