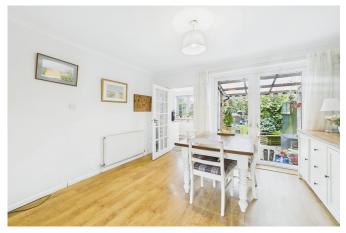

The present owners have been in residence for around 18 years and more recently have carried out several improvements and now present their property in immaculate and neutral order throughout.

The accommodation on the ground floor comprises an entrance hall, a large family bathroom with walk in shower, a generous lounge/dining room with the benefit of a working log burner and a separate fitted kitchen. On the first floor there are three good size bedrooms with access to the fully boarded loft via the primary bedroom.