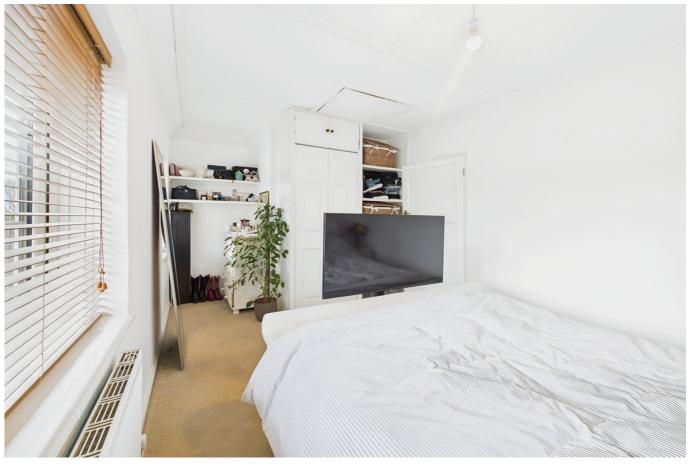

The present owners have been in residence for around 18 years and more recently have carried out several improvements and now present their property in immaculate and neutral order throughout.

The accommodation on the ground floor comprises an entrance hall, a large family bathroom with walk in shower, a generous lounge/dining room with the benefit of a working log burner and a separate fitted kitchen. On the first floor there are three good size bedrooms with access to the fully boarded loft via the primary bedroom.

## **Council Tax**

Band D

Bedroom 3
2.69m x 2.16m
(8' 10" x 7' 1")

Bedroom 2
3.63m x 2.46m
(11' 11" x 8' 1")

Bedroom 1
4.27m x 2.69m
(14' 0" x 8' 10")

**Ground Floor** 

First Floor