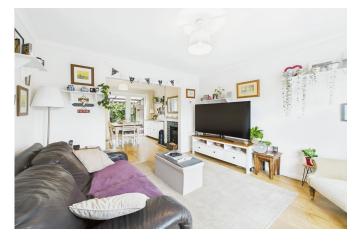

The present owners have been in residence for around 18 years and more recently have carried out several improvements and now present their property in immaculate and neutral order throughout.

The accommodation on the ground floor comprises an entrance hall, a large family bathroom with walk in shower, a generous lounge/dining room with the benefit of a working log burner and a separate fitted kitchen. On the first floor there are three good size bedrooms with access to the fully boarded loft via the primary bedroom.