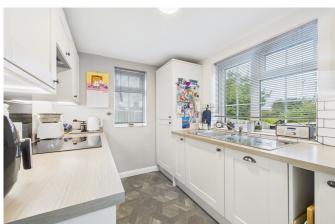

The present owners have been in residence for around 18 years and more recently have carried out several improvements and now present their property in immaculate and neutral order throughout.

The accommodation on the ground floor comprises an entrance hall, a large family bathroom with walk in shower, a generous lounge/dining room with the benefit of a working log burner and a separate fitted kitchen. On the first floor there are three good size bedrooms with access to the fully boarded loft via the primary bedroom.