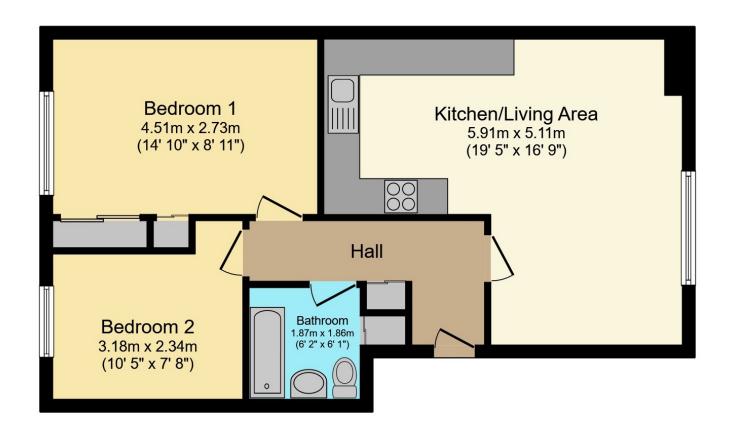

# Total Approximate Floor Area 629 sq ft / 58.4 sq m

**PROPERTY** 

This fantastic sized ground floor flat features a generous hallway, leading to a large reception room. This area is bathed in natural light from the large floor to ceiling window, making it a bright and airy space. It serves as a lounge/diner, suitable for both relaxation and entertainment. The kitchen is well-appointed, offering ample cupboard space and plenty of work surfaces. The property has two spacious double bedrooms. The main bedroom is particularly large and benefits built in wardrobe space providing plenty of room for storage. Bedroom 2, also a double, benefits from a built-inwardrobe and provides further sleeping quarters or perhaps a home office or guest room. The bathroom has a modern white suite and includes a shower over the bath and a convenient airing cupboard with shelving. The property offers double-glazed windows and benefits from gas-fired central heating.