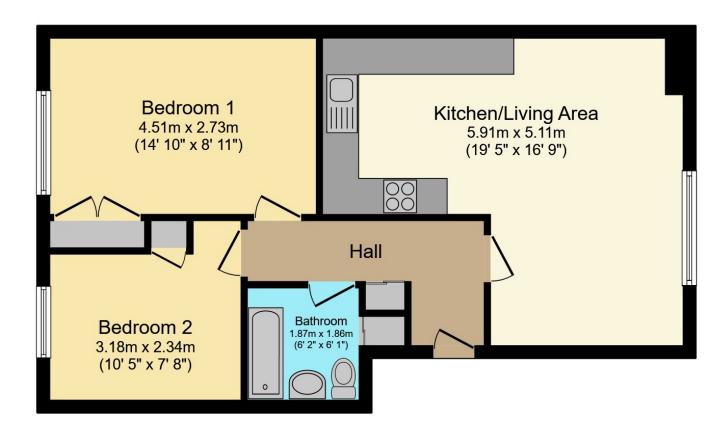

#### PROPERTY

This fantastic sized ground floor flat features a generous hallway, leading to a large reception room. This area is bathed in natural light from the large floor to ceiling window, making it a bright and airy space. It serves as a lounge/diner, suitable for both relaxation and entertainment. The kitchen is well-appointed, offering ample cupboard space and plenty of work surfaces. The property has two spacious double bedrooms. The main bedroom is particularly large and benefits built in wardrobe space providing plenty of room for storage. Bedroom 2, also a double, benefits from a built-inwardrobe and provides further sleeping quarters or perhaps a home office or guest room. The bathroom has a modern white suite and includes a shower over the bath and a convenient airing cupboard with shelving. The property offers double-glazed windows and benefits from gas-fired central heating. This property is ideal for couples, first-time buyers, or investors seeking a well-positioned and appealing property in a desirable location. In summary, this two-bedroom flat offers a wonderful blend of comfort, convenience, and style, making it a property not to be missed.

# **Total Approximate Floor Area** 629 sq ft / 58.4 sq m

.....