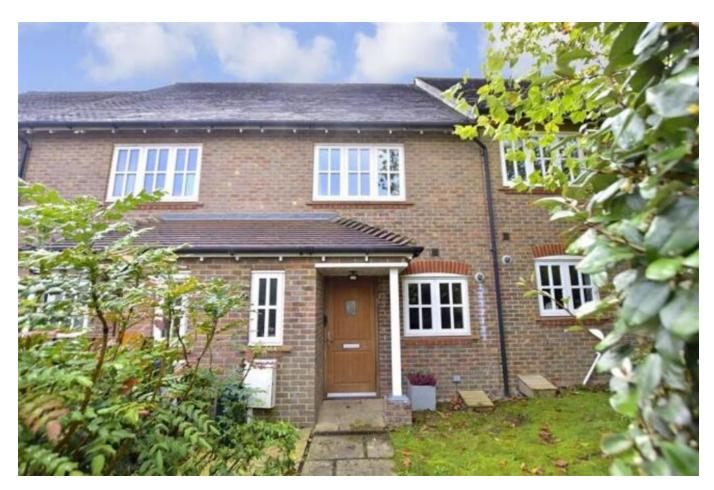

**PROPERTY** A modern two-bedroom terrace house built circa 2005 is offered to the market with NO ONW ARD CHAIN.

The property is set over two floors and comprises an entrance hall, downstairs cloakroom, and kitchen with a range of appliances. The spacious lounge/dining area overlooks the pleasant south-facing garden. Upstairs are two double bedrooms, both with built-in storage and the property is completed by a modern family bathroom with a shower over the bath.

**OUTSIDE** To the front of the property is an allocated parking space and a small garden. The private rear garden, accessed from the patio doors to the lounge, is south-facing and offers a wooden storage shed.