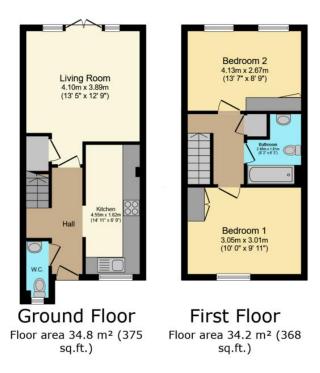

## TOTAL: 69.0 m<sup>2</sup> (743 sq.ft.)

This floor plan is for illustrative purposes only. It is not drawn to scale. Any measurements, floor areas (including any total floor area), openings and orientations are approximate. No details are guaranteed, they cannot be relied upon for any purpose and do not form any part of any agreement. No liability is taken for any error, omission or misstatement. A party must rely upon it sown inspection(s). Nowered by www.Propertybox.io

## **Total Approximate Floor Area** 743 sq ft / 69 sq m