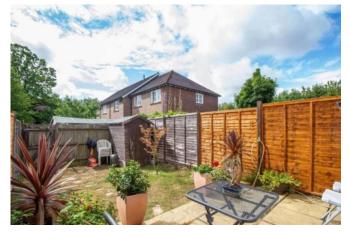

**OUTSIDE** To the front of the property is an allocated parking space and a small garden. The private rear garden, accessed from the patio doors to the lounge, is south-facing and offers a wooden storage shed.