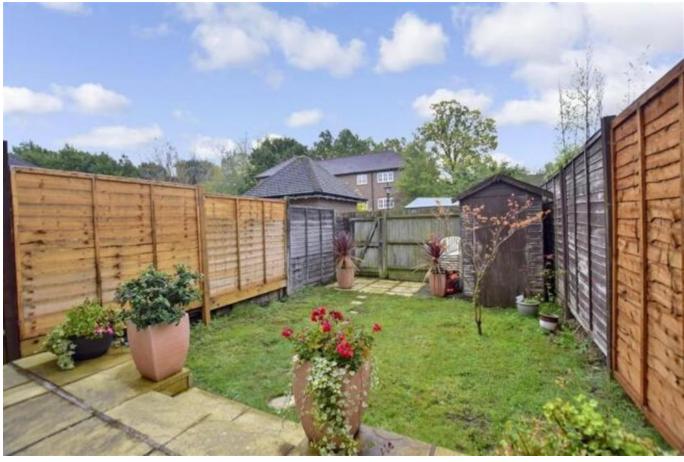

**OUTSIDE** To the front of the property is an allocated parking space and a small garden. The private rear garden, accessed from the patio doors to the lounge, is south-facing and offers a wooden storage shed.