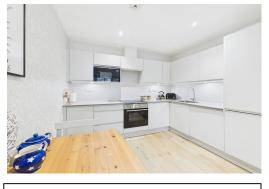

# Mill Bay Lane, Horsham, RH12 1ST

The private front door of this property opens into a large 13ft Hall, and is accessed via the beautifully kept grounds that overlooks the River Arun. From the hall, which has a convenient storage cupboard, doors open to all rooms including the bright 21'5 x 10'2 open plan kitchen/living area, which is a particular feature of this modern home. There is plenty of space for a sofa and dining table, while the contemporary kitchen is fitted with a stylish range of floor and wall mounted units, that hide a number of integrated appliances. The 12'11 x 8'3 double bedroom with large bespoke fitted wardrobes and dressing table is located next to the 8'0 x 7'3 shower room, which boasts a large walk in shower and a double cupboard, that has space for a washing machine.