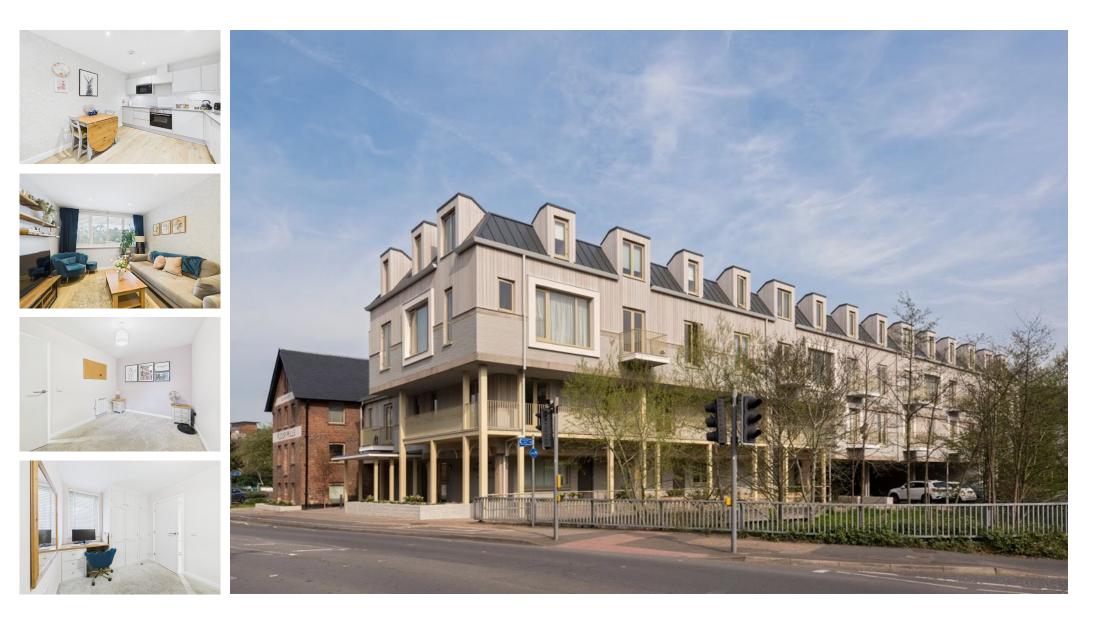

# Mill Bay Lane, Horsham, RH12 1ST

The private front door of this property opens into a large 13ft Hall, and is accessed via the beautifully kept grounds that overlooks the River Arun. From the hall, which has a convenient storage cupboard, doors open to all rooms including the bright 21'5 x 10'2 open plan kitchen/living area, which is a particular feature of this modern home. There is plenty of space for a sofa and dining table, while the contemporary kitchen is fitted with a stylish range of floor and wall mounted units, that hide a number of integrated appliances. The 12'11 x 8'3 double bedroom with large bespoke fitted wardrobes and dressing table is located next to the 8'0 x 7'3 shower room, which boasts a large walk in shower and a double cupboard, that has space for a washing machine.