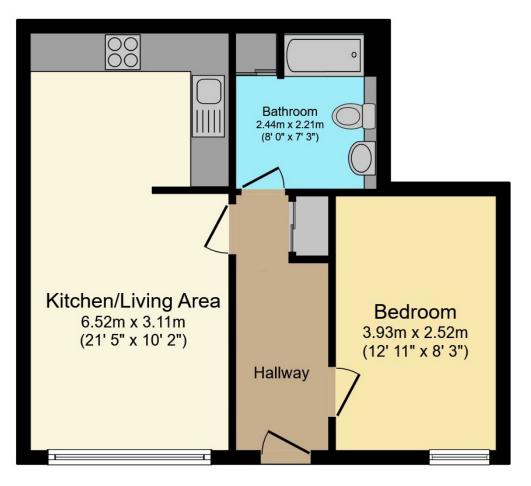

# Mill Bay Lane, Horsham, RH12 1ST

The private front door of this property opens into a large 13ft Hall, and is accessed via the beautifully kept grounds that overlooks the River Arun. From the hall, which has a convenient storage cupboard, doors open to all rooms including the bright 21'5 x 10'2 open plan kitchen/living area, which is a particular feature of this modern home. There is plenty of space for a sofa and dining table, while the contemporary kitchen is fitted with a stylish range of floor and wall mounted units, that hide a number of integrated appliances. The 12'11 x 8'3 double bedroom with large bespoke fitted wardrobes and dressing table is located next to the 8'0 x 7'3 shower room, which boasts a large walk in shower and a double cupboard, that has space for a washing machine.

## Total Approximate Floor Area

460 sq ft / 42.8 sq m

Viewing arrangements by appointment through :

Brock Taylor 01403 272022 horshamsales@brocktaylor.co.uk