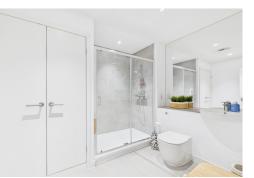

# Mill Bay Lane, Horsham, RH12 1ST

The private front door of this property opens into a large 13ft Hall, and is accessed via the beautifully kept grounds that overlooks the River Arun. From the hall, which has a convenient storage cupboard, doors open to all rooms including the bright 21'5 x 10'2 open plan kitchen/living area, which is a particular feature of this modern home. There is plenty of space for a sofa and dining table, while the contemporary kitchen is fitted with a stylish range of floor and wall mounted units, that hide a number of integrated appliances. The 12'11 x 8'3 double bedroom with large bespoke fitted wardrobes and dressing table is located next to the 8'0 x 7'3 shower room, which boasts a large walk in shower and a double cupboard, that has space for a washing machine.