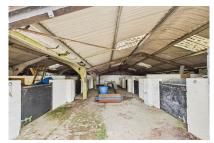

#### **OVERVIEW**

This former cattle shed offers excellent potential for a number of uses. The building is currently of a primarily concrete construction, and is arranged with a central walkway, with a series of 8 separate bays, with hinged doors, but could be adapted to remove these bays to create one large open-plan area. In addition, the property could offer possible conversion to a residential home, subject to obtaining the necessary planning approval. Externally there is an adjacent concrete yard set to the side of the building that could offer additional storage, parking or outside space for a residential building.