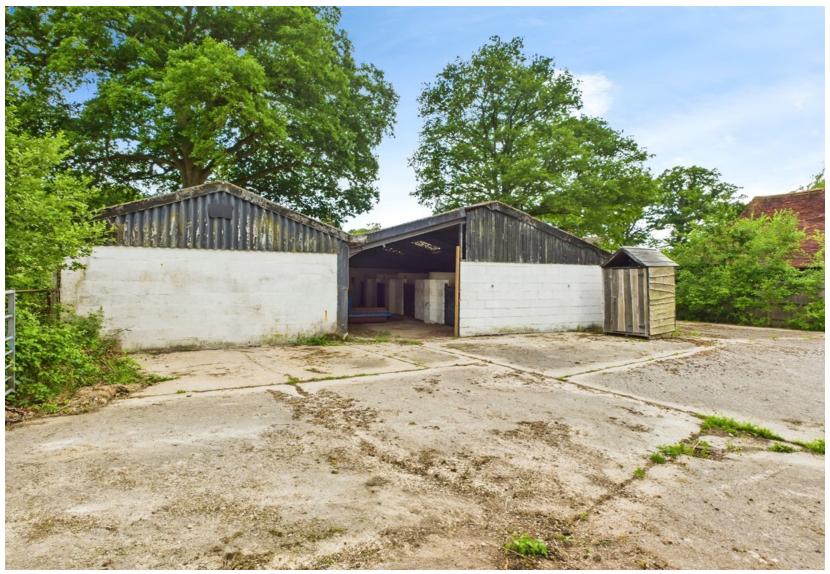

#### **OVERVIEW**

This former cattle shed offers excellent potential for a number of uses. The building is currently of a primarily concrete construction, and is arranged with a central walkway, with a series of 8 separate bays, with hinged doors, but could be adapted to remove these bays to create one large open-plan area. In addition, the property could offer possible conversion to a residential home, subject to obtaining the necessary planning approval. Externally there is an adjacent concrete yard set to the side of the building that could offer additional storage, parking or outside space for a residential building.