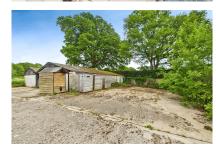

#### **OVERVIEW**

This former cattle shed offers excellent potential for a number of uses. The building is currently of a primarily concrete construction, and is arranged with a central walkway, with a series of 8 separate bays, with hinged doors, but could be adapted to remove these bays to create one large open-plan area. In addition, the property could offer possible conversion to a residential home, subject to obtaining the necessary planning approval. Externally there is an adjacent concrete yard set to the side of the building that could offer additional storage, parking or outside space for a residential building.