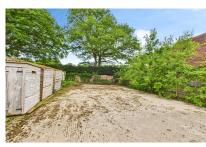

#### **OVERVIEW**

This former cattle shed offers excellent potential for a number of uses. The building is currently of a primarily concrete construction, and is arranged with a central walkway, with a series of 8 separate bays, with hinged doors, but could be adapted to remove these bays to create one large open-plan area. In addition, the property could offer possible conversion to a residential home, subject to obtaining the necessary planning approval. Externally there is an adjacent concrete yard set to the side of the building that could offer additional storage, parking or outside space for a residential building.