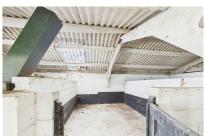

#### **OVERVIEW**

This former cattle shed offers excellent potential for a number of uses. The building is currently of a primarily concrete construction, and is arranged with a central walkway, with a series of 8 separate bays, with hinged doors, but could be adapted to remove these bays to create one large open-plan area. In addition, the property could offer possible conversion to a residential home, subject to obtaining the necessary planning approval. Externally there is an adjacent concrete yard set to the side of the building that could offer additional storage, parking or outside space for a residential building.