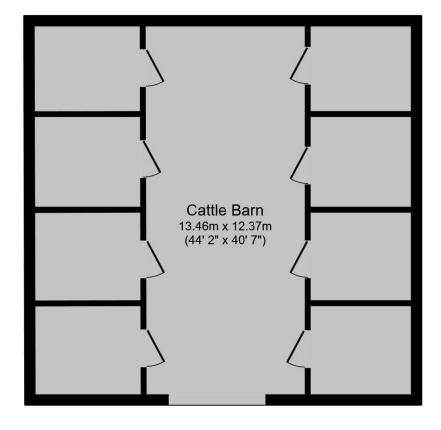

#### **OVERVIEW**

This former cattle shed offers excellent potential for a number of uses. The building is currently of a primarily concrete construction, and is arranged with a central walkway, with a series of 8 separate bays, with hinged doors, but could be adapted to remove these bays to create one large open-plan area. In addition, the property could offer possible conversion to a residential home, subject to obtaining the necessary planning approval. Externally there is an adjacent concrete yard set to the side of the building that could offer additional storage, parking or outside space for a residential building.

1,788 sq ft / 166 sq m

Viewing arrangements by appointment through:

**Brock Taylor** horshamsales@brocktaylor.co.uk