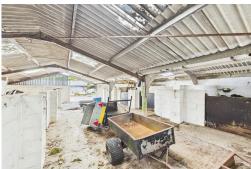

#### **OVERVIEW**

This former cattle shed offers excellent potential for a number of uses. The building is currently of a primarily concrete construction, and is arranged with a central walkway, with a series of 8 separate bays, with hinged doors, but could be adapted to remove these bays to create one large open-plan area. In addition, the property could offer possible conversion to a residential home, subject to obtaining the necessary planning approval. Externally there is an adjacent concrete yard set to the side of the building that could offer additional storage, parking or outside space for a residential building.