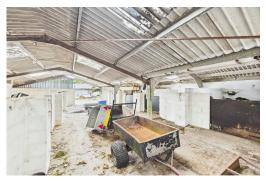

### **OVERVIEW**

This former cattle shed offers excellent potential for a number of uses. The building is currently of a primarily concrete breeze block type construction, and is arranged with a central walkway, with a series of 8 separate bays, with hinged doors, but could be adapted to remove these bays to create one large open-plan area. In addition, the property could offer possible conversion to a residential home, subject to obtaining the necessary planning approval. Externally there is an adjacent concrete yard set to the side of the building that could offer additional storage, parking or outside space for a residential building.