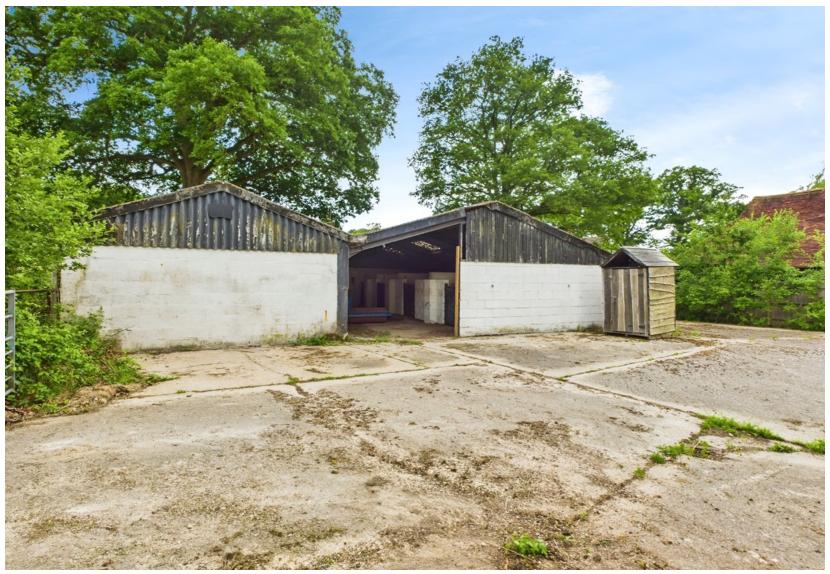

### **OVERVIEW**

This former cattle shed offers excellent potential for a number of uses. The building is currently of a primarily concrete breeze block type construction, and is arranged with a central walkway, with a series of 8 separate bays, with hinged doors, but could be adapted to remove these bays to create one large open-plan area. In addition, the property could offer possible conversion to a residential home, subject to obtaining the necessary planning approval. Externally there is an adjacent concrete yard set to the side of the building that could offer additional storage, parking or outside space for a residential building.