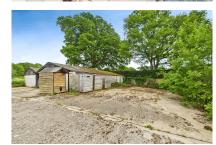

### **OVERVIEW**

This former cattle shed offers excellent potential for a number of uses. The building is currently of a primarily concrete breeze block type construction, and is arranged with a central walkway, with a series of 8 separate bays, with hinged doors, but could be adapted to remove these bays to create one large open-plan area. In addition, the property could offer possible conversion to a residential home, subject to obtaining the necessary planning approval. Externally there is an adjacent concrete yard set to the side of the building that could offer additional storage, parking or outside space for a residential building.