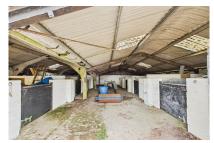

### **OVERVIEW**

This former cattle shed offers excellent potential for a number of uses. The building is currently of a primarily concrete breeze block type construction, and is arranged with a central walkway, with a series of 8 separate bays, with hinged doors, but could be adapted to remove these bays to create one large open-plan area. In addition, the property could offer possible conversion to a residential home, subject to obtaining the necessary planning approval. Externally there is an adjacent concrete yard set to the side of the building that could offer additional storage, parking or outside space for a residential building.