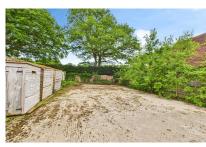

### **OVERVIEW**

This former cattle shed offers excellent potential for a number of uses. The building is currently of a primarily concrete breeze block type construction, and is arranged with a central walkway, with a series of 8 separate bays, with hinged doors, but could be adapted to remove these bays to create one large open-plan area. In addition, the property could offer possible conversion to a residential home, subject to obtaining the necessary planning approval. Externally there is an adjacent concrete yard set to the side of the building that could offer additional storage, parking or outside space for a residential building.