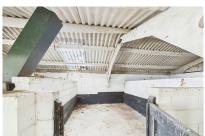

### **OVERVIEW**

This former cattle shed offers excellent potential for a number of uses. The building is currently of a primarily concrete breeze block type construction, and is arranged with a central walkway, with a series of 8 separate bays, with hinged doors, but could be adapted to remove these bays to create one large open-plan area. In addition, the property could offer possible conversion to a residential home, subject to obtaining the necessary planning approval. Externally there is an adjacent concrete yard set to the side of the building that could offer additional storage, parking or outside space for a residential building.