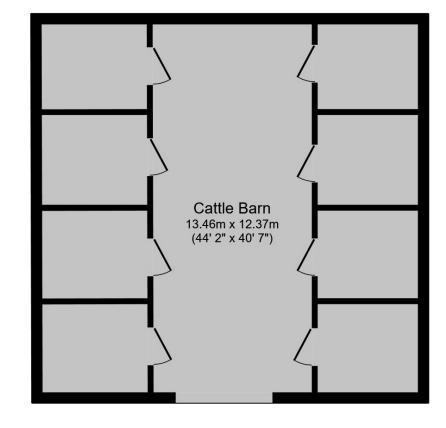

### **OVERVIEW**

This former cattle shed offers excellent potential for a number of uses. The building is currently of a primarily concrete breeze block type construction, and is arranged with a central walkway, with a series of 8 separate bays, with hinged doors, but could be adapted to remove these bays to create one large open-plan area. In addition, the property could offer possible conversion to a residential home, subject to obtaining the necessary planning approval. Externally there is an adjacent concrete yard set to the side of the building that could offer additional storage, parking or outside space for a residential building.

1,788 sq ft / 166 sq m

Viewing arrangements by appointment through:

**Brock Taylor** horshamsales@brocktaylor.co.uk