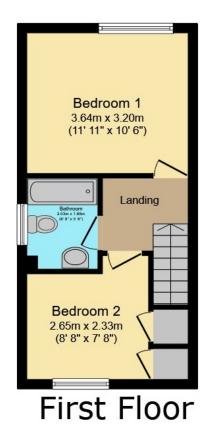

bathroom, which has a shower above the bath, and two good sized bedrooms.

# **Total Approximate Floor Area** 721 sq ft / 67 sq m