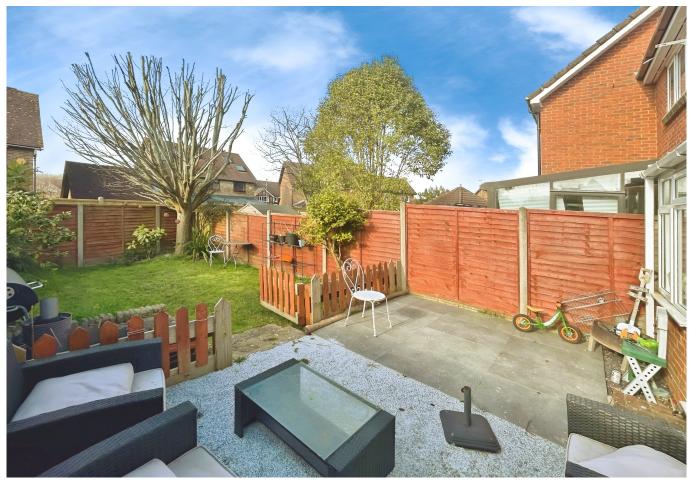

#### OUTSIDE

To the front of the property there is good sized area of lawn with a paved walkway to the front door. Parking is found down the side of the property and there is also a single garage. The property boasts an an attractive rear garden perfect for relaxing, entertaining, or allowing children to play safely. Whether you're hosting a summer barbecue or simply enjoying a peaceful evening, this outdoor space enhances the overall appeal of the property. With its desirable location, excellent amenities, and family-friendly features, Bignor Road is an opportunity not to be missed.