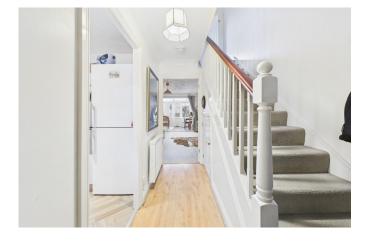

#### Tenure: Freehold

The front door opens into a hall, with openings to both the living/dining room and well equipped kitchen. This bright room has space for a range of appliances and has a double glazed window looking over the front garden. The living/dining room is a particular feature of this generous property, with plenty of space for sofas and a dining table, whilst also having a good-sized conservatory that overlooks the rear garden . To the first floor is a good-sized family