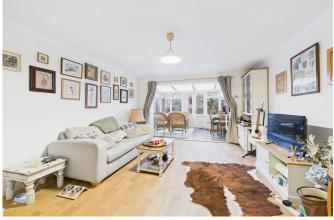

#### Tenure: Freehold

The front door opens into a hall, with openings to both the living/dining room and well equipped kitchen. This bright room has space for a range of appliances and has a double glazed window looking over the front garden. The living/dining room is a particular feature of this generous property, with plenty of space for sofas and a dining table, whilst also having a good-sized conservatory that overlooks the rear garden . To the first floor is a good-sized family