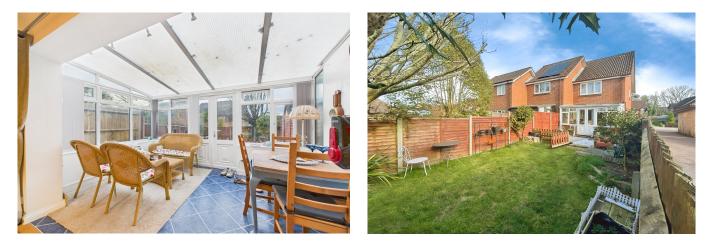

#### Tenure: Freehold

The front door opens into a hall, with openings to both the living/dining room and well equipped kitchen. This bright room has space for a range of appliances and has a double glazed window looking over the front garden. The living/dining room is a particular feature of this generous property, with plenty of space for sofas and a dining table, whilst also having a good-sized conservatory that overlooks the rear garden . To the first floor is a good-sized family

#### OUTSIDE

To the front of the property there is good sized area of lawn with a paved walkway to the front door. Parking is found down the side of the property and there is also a single garage. The property boasts an an attractive rear garden perfect for relaxing, entertaining, or allowing children to play safely. Whether you're hosting a summer barbecue or simply enjoying a peaceful evening, this outdoor space enhances the overall appeal of the property. With its desirable location, excellent amenities, and family-friendly features, Bignor Road is an opportunity not to be missed.