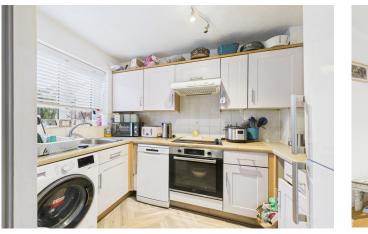

#### Tenure: Freehold

The front door opens into a hall, with openings to both the living/dining room and well equipped kitchen. This bright room has space for a range of appliances and has a double glazed window looking over the front garden. The living/dining room is a particular feature of this generous property, with plenty of space for sofas and a dining table, whilst also having a good-sized conservatory that overlooks the rear garden . To the first floor is a good-sized family