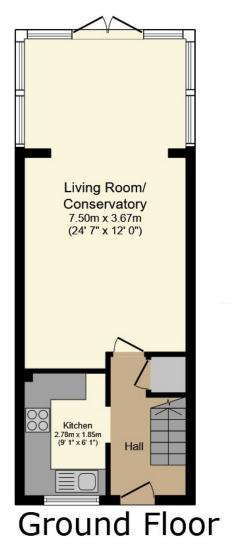

#### Tenure: Freehold

The front door opens into a hall, with openings to both the living/dining room and well equipped kitchen. This bright room has space for a range of appliances and has a double glazed window looking over the front garden. The living/dining room is a particular feature of this generous property, with plenty of space for sofas and a dining table, whilst also having a good-sized conservatory that overlooks the rear garden . To the first floor is a good-sized family

# **Total Approximate Floor Area** 721 sq ft / 67 sq m