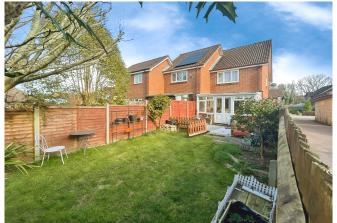

#### **OUTSIDE**

To the front of the property there is good sized area of lawn with a paved walkway to the front door. Parking is found down the side of the property and there is also a single garage. The property boasts an an attractive rear garden perfect for relaxing, entertaining, or allowing children to play safely. Whether you're hosting a summer barbecue or simply enjoying a peaceful evening, this outdoor space enhances the overall appeal of the property. With its desirable location, excellent amenities, and family-friendly features, Bignor Road is an opportunity not to be missed.