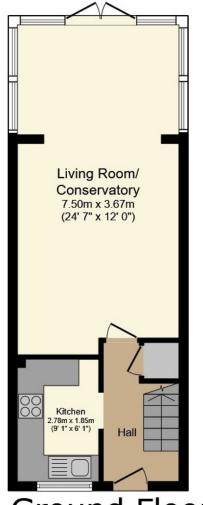

**PROPERTY** 

Tenure: Freehold

The front door opens into a hall, with openings to both the living/dining room and well equipped kitchen. This bright room has space for a range of appliances and has a double glazed window looking over the front garden. The living/dining room is a particular feature of this generous property, with plenty of space for sofas and a dining table, whilst also having a good-sized conservatory that overlooks the rear garden. To the first floor is a good-sized family

#### **Map Location**

Total Approximate Floor Area 721 sq ft / 67 sq m