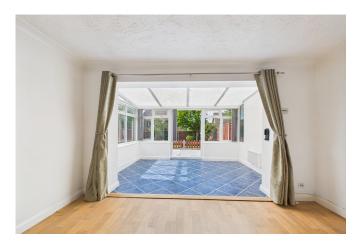

**PROPERTY** 

Tenure: Freehold

The front door opens into a hall, with openings to both the living/dining room and well equipped kitchen. This bright room has space for a range of appliances and has a double glazed window looking over the front garden. The living/dining room is a particular feature of this generous property, with plenty of space for sofas and a dining table, whilst also having a good-sized conservatory that overlooks the rear garden. To the first floor is a good-sized family