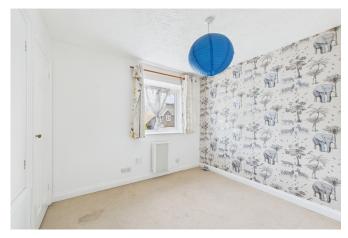

**PROPERTY** 

Tenure: Freehold

The front door opens into a hall, with openings to both the living/dining room and well equipped kitchen. This bright room has space for a range of appliances and has a double glazed window looking over the front garden. The living/dining room is a particular feature of this generous property, with plenty of space for sofas and a dining table, whilst also having a good-sized conservatory that overlooks the rear garden. To the first floor is a good-sized family

bathroom, which has a shower above the bath, and two good sized bedrooms.