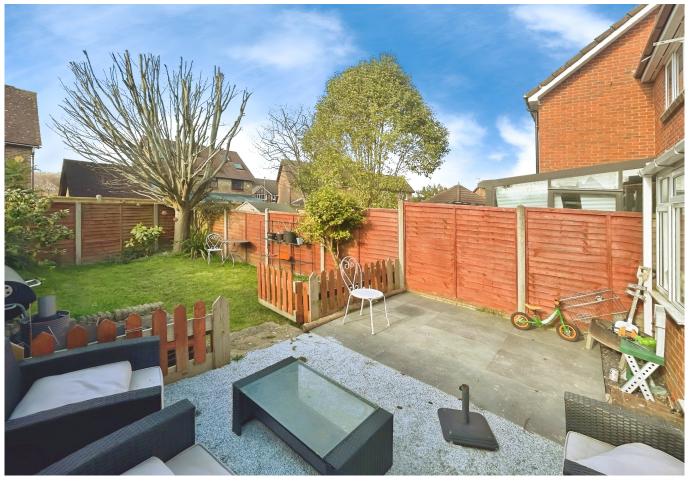

#### **OUTSIDE**

To the front of the property there is good sized area of lawn with a paved walkway to the front door. Parking is found down the side of the property and there is also a single garage. The property boasts an an attractive rear garden perfect for relaxing, entertaining, or allowing children to play safely. Whether you're hosting a summer barbecue or simply enjoying a peaceful evening, this outdoor space enhances the overall appeal of the property. With its desirable location, excellent amenities, and family-friendly features, Bignor Road is an opportunity not to be missed.