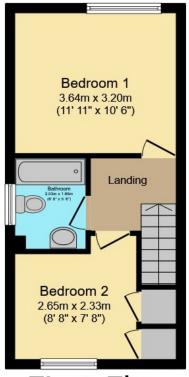

bathroom, which has a shower above the bath, and two good sized bedrooms.

#### **Rental Income**

£tbc pcm

All Saints Primary
St Robert Southwell
Bohunt
The Forest School

**Schools** 

First Floor

#### **Map Location**

Total Approximate Floor Area 721 sq ft / 67 sq m