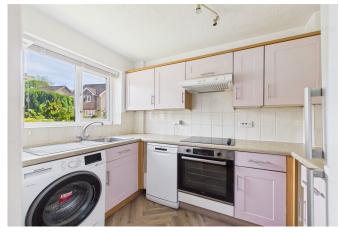

**PROPERTY** 

Tenure: Freehold

The front door opens into a hall, with openings to both the living/dining room and well equipped kitchen. This bright room has space for a range of appliances and has a double glazed window looking over the front garden. The living/dining room is a particular feature of this generous property, with plenty of space for sofas and a dining table, whilst also having a good-sized conservatory that overlooks the rear garden. To the first floor is a good-sized family