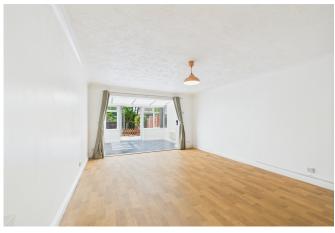

**PROPERTY** 

Tenure: Freehold

The front door opens into a hall, with openings to both the living/dining room and well equipped kitchen. This bright room has space for a range of appliances and has a double glazed window looking over the front garden. The living/dining room is a particular feature of this generous property, with plenty of space for sofas and a dining table, whilst also having a good-sized conservatory that overlooks the rear garden. To the first floor is a good-sized family