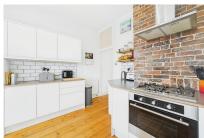

Accommodation includes 2 bedrooms one double with built-in wardrobes and another versatile room ideal for a nursery or home office. A modern, fitted kitchen welcomes you on entry to the flat leading through to a cosy living room featuring an inviting fireplace, creating a warm hub. A well-maintained bathroom completes the layout. The property also comes with an outside slate roof, brick-built storage shed and a sizeable loft for storage.