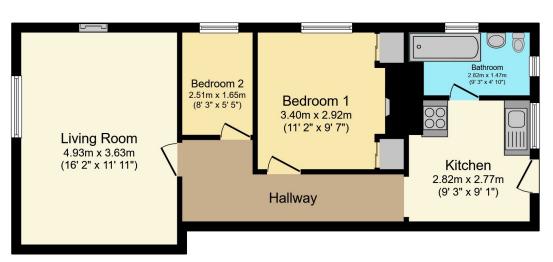

#### **Total Approximate Floor Area**

## 579 sq ft / 54 sq m

**Brock Taylor** hhsales@brocktaylor.co.uk

### Floor Plan

Floor area 53.8 sq.m. (579 sq.ft.)