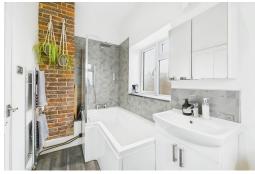

Accommodation includes 2 bedrooms one double with built-in wardrobes and another versatile room ideal for a nursery or home office. A modern, fitted kitchen welcomes you on entry to the flat leading through to a cosy living room featuring an inviting fireplace, creating a warm hub. A well-maintained bathroom completes the layout. The property also comes with an outside slate roof, brick-built storage shed and a sizeable loft for storage.