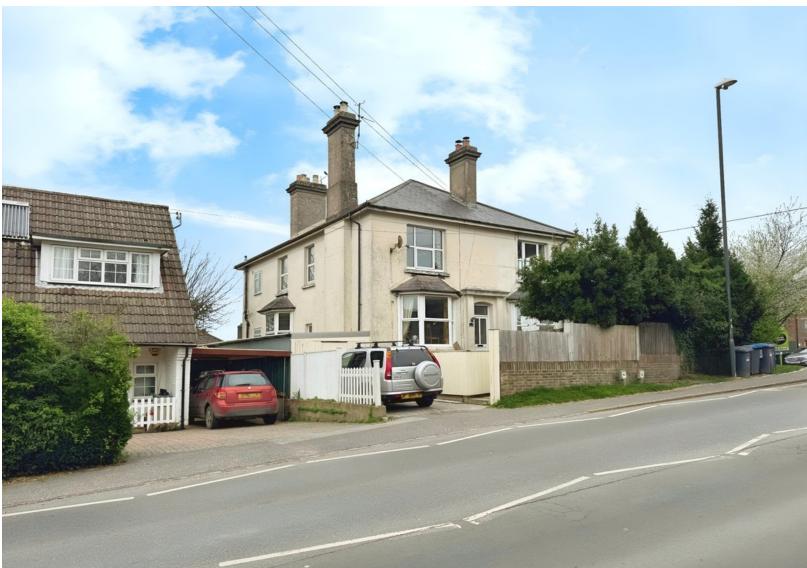

# Tollgate Flats. Scaynes Hill, RH17 7PG

Boasting a share of the freehold, this charming first-floor flat offers 563 square feet of well-appointed living space graced with a touch of modern design as part of a converted Victorian House.

Accommodation includes 2 bedrooms one double with built-in wardrobes and another versatile room ideal for a nursery or home office. A modern, fitted kitchen welcomes you on entry to the flat leading through to a cosy living room featuring an inviting fireplace, creating a warm hub. A well-maintained bathroom completes the layout. The property also comes with an outside slate roof, brick-built storage shed and a sizeable loft for storage.