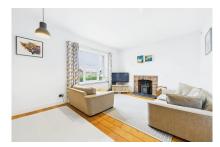

Accommodation includes 2 bedrooms one double with built-in wardrobes and another versatile room ideal for a nursery or home office. A modern, fitted kitchen welcomes you on entry to the flat leading through to a cosy living room featuring an inviting fireplace, creating a warm hub. A well-maintained bathroom completes the layout. The property also comes with an outside slate roof, brick-built storage shed and a sizeable loft for storage.