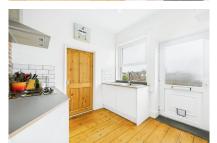

Accommodation includes 2 bedrooms one double with built-in wardrobes and another versatile room ideal for a nursery or home office. A modern, fitted kitchen welcomes you on entry to the flat leading through to a cosy living room featuring an inviting fireplace, creating a warm hub. A well-maintained bathroom completes the layout. The property also comes with an outside slate roof, brick-built storage shed and a sizeable loft for storage.