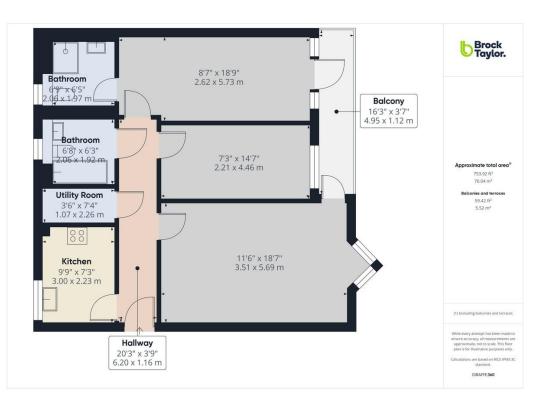

## Park Terrace East. Horsham RH13 5DJ

2

**PROPERTY** This beautifully presented two bedroom. ground floor apartment offers a fantastic finish and lots of natural light. Entering the large Entrance Hall, there are doors leading to all rooms. The main bedroom, offers an modern en-suite, mirrored wardrobes and access onto the balcony. The second bedroom is a light and bright space, offering plenty of space, with integrated mirrored wardrobes. The kitchen is a modern, well-equipped space, with integrated dishwasher, washer/dryer, fridge/freezer, oven and gas hob. The living room is a great size, providing ample room for both living and dining furniture, with the added bonus of a door leading to the balcony to enjoy adjoining to the main bedroom. The bathroom completes the apartment, finished to a high standard, boasting a rainfall shower over the bath. Further benefits to the property include gas central heating and double glazing.

Total Approximate Floor Area

753.92 ft2/70.04m2

Viewing arrangements by appointment through:

**Brock Taylor** 01403 272002 horshamlettings@brocktaylor.co.uk