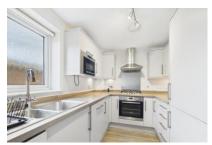

## Park Terrace East. Horsham RH13 5DJ

2

**PROPERTY** This beautifully presented two bedroom. ground floor apartment offers a fantastic finish and lots of natural light. Entering the large Entrance Hall, there are doors leading to all rooms. The main bedroom, offers an modern en-suite, mirrored wardrobes and access onto the balcony. The second bedroom is a light and bright space, offering plenty of space, with integrated mirrored wardrobes. The kitchen is a modern, well-equipped space, with integrated dishwasher, washer/dryer, fridge/freezer, oven and gas hob. The living room is a great size, providing ample room for both living and dining furniture, with the added bonus of a door leading to the balcony to enjoy adjoining to the main bedroom. The bathroom completes the apartment, finished to a high standard, boasting a rainfall shower over the bath. Further benefits to the property include gas central heating and double glazing.