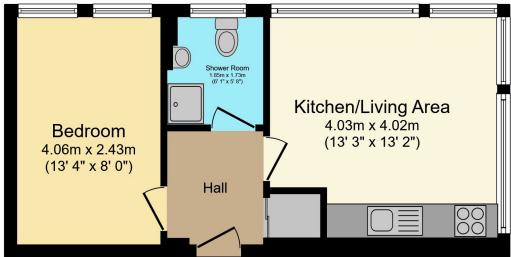

## North Street, Horsham RH12 1FA

1

Entering Holmes Park via the sleek glass entrance hall, you will find access to all floors via stairs and lifts. Reaching the apartment, you are met with an entrance hall, featuring built-in storage and a door leading to the bathroom which features a modern white suite boasting large walk in shower. The double bedroom measures 13'4 x 8'0 and is plenty big enough for all your bedroom furniture. The kitchen/living area is bright and airy with the living space offering plenty of room for furniture and the kitchen boasting fully integrated appliances, including fridge/freezer, dishwasher and washer/dryer. Additional benefits of this apartment are the secure video entry phone system, a concierge service and allocated parking. A convenient feature of this apartment is the private and allocated underground parking space, which is accessed via a secure entrance at the rear of the block from North Street.

Council Tax Band B

363 Sq Ft / 33.7 Sq M

Viewing arrangements by appointment through:

Brock Taylor 01403 272022 horshamsales@brocktaylor.co.uk