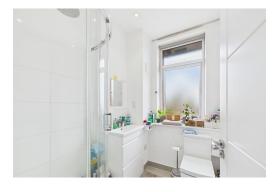

## North Street, Horsham RH12 1FA

1

Entering Holmes Park via the sleek glass entrance hall, you will find access to all floors via stairs and lifts. Reaching the apartment, you are met with an entrance hall, featuring built-in storage and a door leading to the bathroom which features a modern white suite boasting large walk in shower. The double bedroom measures 13'4 x 8'0 and is plenty big enough for all your bedroom furniture. The kitchen/living area is bright and airy with the living space offering plenty of room for furniture and the kitchen boasting fully integrated appliances, including fridge/freezer, dishwasher and washer/dryer. Additional benefits of this apartment are the secure video entry phone system, a concierge service and allocated parking. A convenient feature of this apartment is the private and allocated underground parking space, which is accessed via a secure entrance at the rear of the block from North Street.