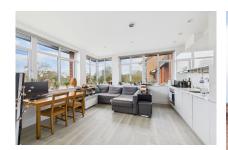

## North Street, Horsham RH12 1FA

1

Entering Holmes Park via the sleek glass entrance hall, you will find access to all floors via stairs and lifts. Reaching the apartment, you are met with an entrance hall, featuring built-in storage and a door leading to the bathroom which features a modern white suite boasting large walk in shower. The double bedroom measures 13'4 x 8'0 and is plenty big enough for all your bedroom furniture. The kitchen/living area is bright and airy with the living space offering plenty of room for furniture and the kitchen boasting fully integrated appliances, including fridge/freezer, dishwasher and washer/dryer. Additional benefits of this apartment are the secure video entry phone system, a concierge service and allocated parking. A convenient feature of this apartment is the private and allocated underground parking space, which is accessed via a secure entrance at the rear of the block from North Street.