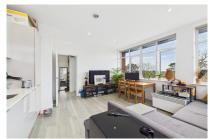

## North Street, Horsham RH12 1FA

1

Entering Holmes Park via the sleek glass entrance hall, you will find access to all floors via stairs and lifts. Reaching the apartment, you are met with an entrance hall, featuring built-in storage and a door leading to the bathroom which features a modern white suite boasting large walk in shower. The double bedroom measures 13'4 x 8'0 and is plenty big enough for all your bedroom furniture. The kitchen/living area is bright and airy with the living space offering plenty of room for furniture and the kitchen boasting fully integrated appliances, including fridge/freezer, dishwasher and washer/dryer. Additional benefits of this apartment are the secure video entry phone system, a concierge service and allocated parking. A convenient feature of this apartment is the private and allocated underground parking space, which is accessed via a secure entrance at the rear of the block from North Street.