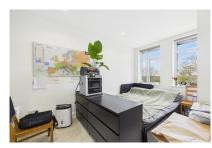

## North Street, Horsham RH12 1FA

1

Entering Holmes Park via the sleek glass entrance hall, you will find access to all floors via stairs and lifts. Reaching the apartment, you are met with an entrance hall, featuring built-in storage and a door leading to the bathroom which features a modern white suite boasting large walk in shower. The double bedroom measures 13'4 x 8'0 and is plenty big enough for all your bedroom furniture. The kitchen/living area is bright and airy with the living space offering plenty of room for furniture and the kitchen boasting fully integrated appliances, including fridge/freezer, dishwasher and washer/dryer. Additional benefits of this apartment are the secure video entry phone system, a concierge service and allocated parking. A convenient feature of this apartment is the private and allocated underground parking space, which is accessed via a secure entrance at the rear of the block from North Street.