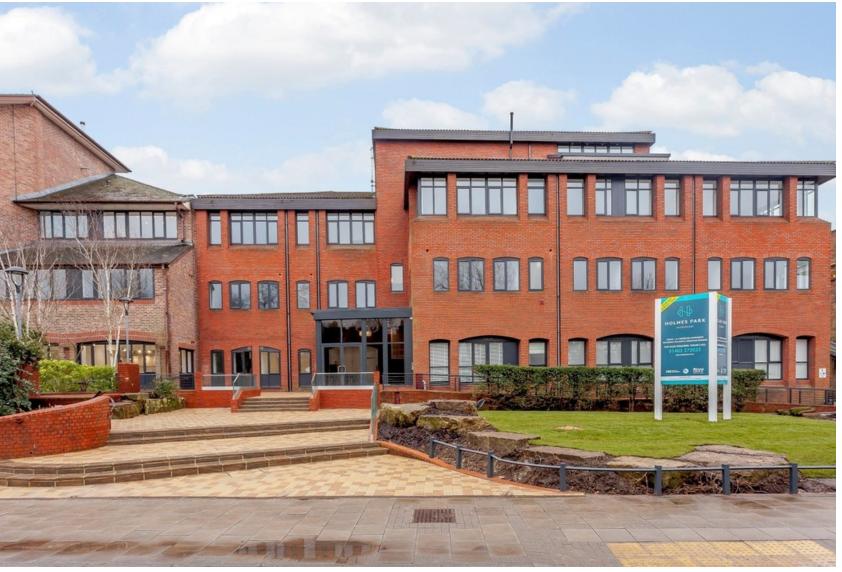

## North Street, Horsham RH12 1FA

1

Entering Holmes Park via the sleek glass entrance hall, you will find access to all floors via stairs and lifts. Reaching the apartment, you are met with an entrance hall, featuring built-in storage and a door leading to the bathroom which features a modern white suite boasting large walk in shower. The double bedroom measures 13'4 x 8'0 and is plenty big enough for all your bedroom furniture. The kitchen/living area is bright and airy with the living space offering plenty of room for furniture and the kitchen boasting fully integrated appliances, including fridge/freezer, dishwasher and washer/dryer. Additional benefits of this apartment are the secure video entry phone system, a concierge service and allocated parking. A convenient feature of this apartment is the private and allocated underground parking space, which is accessed via a secure entrance at the rear of the block from North Street.