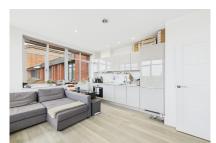

## North Street, Horsham RH12 1FA

1

Entering Holmes Park via the sleek glass entrance hall, you will find access to all floors via stairs and lifts. Reaching the apartment, you are met with an entrance hall, featuring built-in storage and a door leading to the bathroom which features a modern white suite boasting large walk in shower. The double bedroom measures 13'4 x 8'0 and is plenty big enough for all your bedroom furniture. The kitchen/living area is bright and airy with the living space offering plenty of room for furniture and the kitchen boasting fully integrated appliances, including fridge/freezer, dishwasher and washer/dryer. Additional benefits of this apartment are the secure video entry phone system, a concierge service and allocated parking. A convenient feature of this apartment is the private and allocated underground parking space, which is accessed via a secure entrance at the rear of the block from North Street.