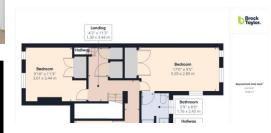

Kitchen

19'4" x 9'5" 5.92 x 2.89 m

%epcGraph\_c\_1\_255%

Hallway

3'4" x 3'4" 1.03 x 1.04 m

3'6" x 3'11"

1.08 x 1.20 m

Brock Taylor.

mate total area

657.35 ft<sup>2</sup> 61.07 m<sup>2</sup>

Buses mins walk

**Sport & Leisure**Pavilions in the Park
miles

Broadb and Up to Mbps

Shops

Airport Gatwick

Roads M23

Trains Horsham – Littlehaven –

Schools

Council Tax

Total Approximate Floor Area

Viewing arrangements by appointment through:

Brock Taylor 01403 272002 horshamlettings@brocktaylor.co.uk

Brock Taylor Disclaimer: we would like to inform prospective purchasers that these sales particulars have been prepared as a general guide only. A detailed survey has not been carried out, nor the services, appliances and fittings tested. Room sizes should not be relied upon for furnishing purposes and are approximate. If floor plans are included they are for guidance only and Illustration purposes only and may not be to scale. If there are any important matters likely to affect your decision to buy, please contact us before viewing this property.