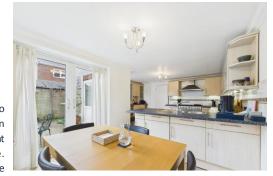

Kitchen

19'4" x 9'5" 5.92 x 2.89 m

%epcGraph\_c\_1\_255%

Hallway

3'4" x 3'4" 1.03 x 1.04 m

3'6" x 3'11"

1.08 x 1.20 m

Brock Taylor.