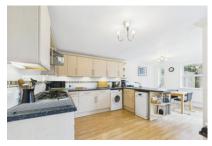

Kitchen

19'4" x 9'5" 5.92 x 2.89 m

%epcGraph\_c\_1\_255%

Hallway

3'4" x 3'4" 1.03 x 1.04 m

3'6" x 3'11"

1.08 x 1.20 m

Brock Taylor.