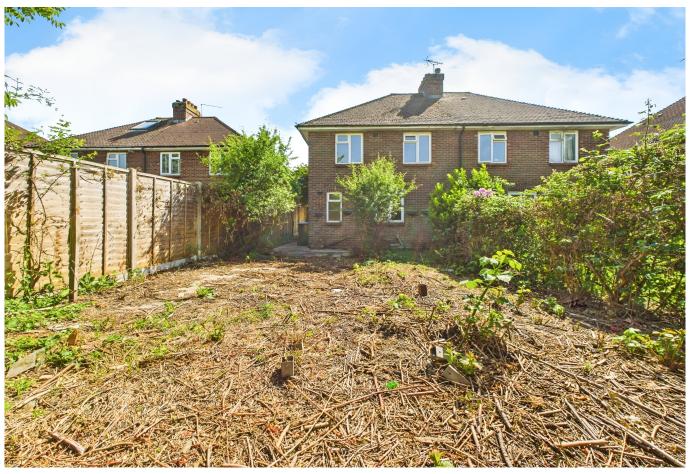

**PROPERTY** 

Tenure: Freehold

This spacious three-bedroom semi-detached home presents an excellent opportunity for buyers seeking a property with scope to modernise and add value. In need of updating throughout, the ground floor features a living room, with bay window, a separate kitchen, providing access to the garden, and a family bathroom. To the first floor are three well-sized bedrooms. The property offers fantastic potential to extend to the side, rear, or into the loft (subject to

planning), allowing buyers to reconfigure and expand the space to suit their needs. Light-filled rooms and a traditional layout make it a solid base for renovation. Located on a quiet residential road, the home is ideal for growing families, first-time buyers with vision, or investors looking to enhance value. With no onward chain, the property is ready for transformation, offering a rare opportunity to create a forever home in one of Horsham's most popular areas.

#### **OUTSIDE AND PARKING**

The property benefits from a private front driveway, providing valuable off-street parking. A side access gate leads to a generous rear garden, offering fantastic outdoor space with huge potential. Currently laid to lawn with a patio area and mature planting, the garden is both spacious and private-ideal for families, entertaining, or even future development such as a garden office or rear extension (STPP). The width of the plot also lends itself well to side extension possibilities, a rare feature that enhances the property's future value. Secure fencing and established borders complete this versatile and appealing outside space.