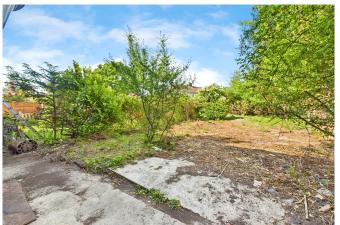

#### **OUTSIDE AND PARKING**

The property benefits from a private front driveway, providing valuable off-street parking. A side access gate leads to a generous rear garden, offering fantastic outdoor space with huge potential. Currently laid to lawn with a patio area and mature planting, the garden is both spacious and private-ideal for families, entertaining, or even future development such as a garden office or rear extension (STPP). The width of the plot also lends itself well to side extension possibilities, a rare feature that enhances the property's future value. Secure fencing and established borders complete this versatile and appealing outside space.