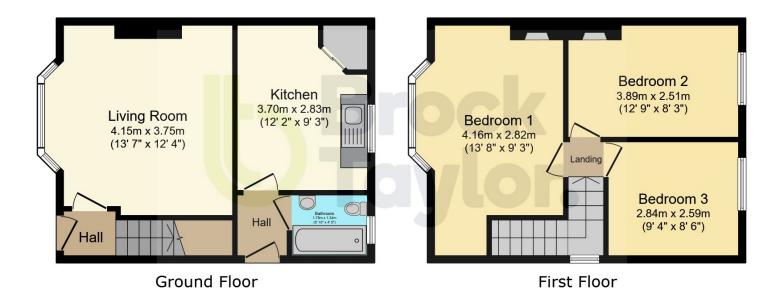

**PROPERTY** 

Tenure: Freehold

This spacious three-bedroom semi-detached home presents an excellent opportunity for buyers seeking a property with scope to modernise and add value. In need of updating throughout, the ground floor features a living room, with bay window, a separate kitchen, providing access to the garden, and a family bathroom. To the first floor are three well-sized bedrooms. The property offers fantastic potential to extend to the side, rear, or into the loft (subject to

# Total Approximate Floor Area 706 sq ft/ 65.5 sq m