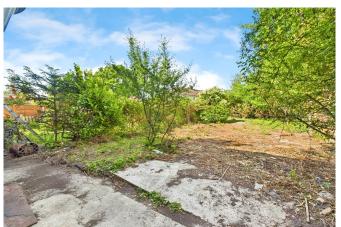

#### **OUTSIDE AND PARKING**

The property benefits from a private front driveway, providing valuable off-street parking. A side access gate leads to a generous rear garden, offering fantastic outdoor space with huge potential. Currently laid to lawn with a patio area and mature planting, the garden is both spacious and private-ideal for families, entertaining, or even future development such as a garden office or rear extension (STPP). The width of the plot also lends itself well to side extension possibilities, a rare feature that enhances the property's future value. Secure fencing and established borders complete this versatile and appealing outside space.