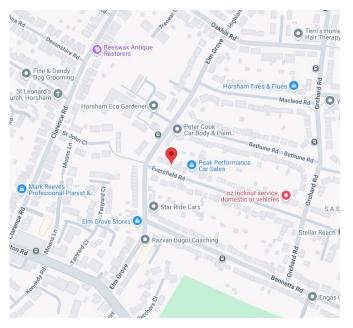

aining, or even future development such as a garden office or rear extension (STPP). The width of the plot also lends itself well to side extension possibilities, a rare feature that enhances the property's future value. Secure fencing and established borders complete this versatile and appealing outside space.

















**Buses** 

1 minute walk



**Shops** 

Tesco Express – 0.4 miles Sainsbury's – 1.5 miles



#### **Trains**

Horsham – 0.6 miles Littlehaven – 1.6 miles



## **Airport**

Gatwick 12 miles

**Broadband** 

Up to 70 Mbps



#### **Roads**

M23 6.5 miles



#### **Council Tax**

Band C



**Sport & Leisure** 

Pavilions in the Park 0.7 miles



#### **Rental Income**

£1,700 pcm



#### **Schools**

Kingslea Primary The Forest School Millais



## **Map Location**



# Total Approximate Floor Area 706 sq ft/ 65.5 sq m

#### **EPC Rating**



Viewing arrangements by appointment through Brock Taylor

01403 272022 horshamsales@brocktaylor.co.uk



Brock Taylor Disclaimer: we would like to inform prospective purchasers that these sales particulars have been prepared as a general guide only. A detailed survey has not been carried out, nor the services, appliances and fittings tested. Room sizes should not be relied upon for furnishing purposes and are approximate. If floor plans are included they are for guidance only and illustration purposes only and may not be to scale. If there are any important matters likely to affect your decision to buy, please contact us before viewing this property.