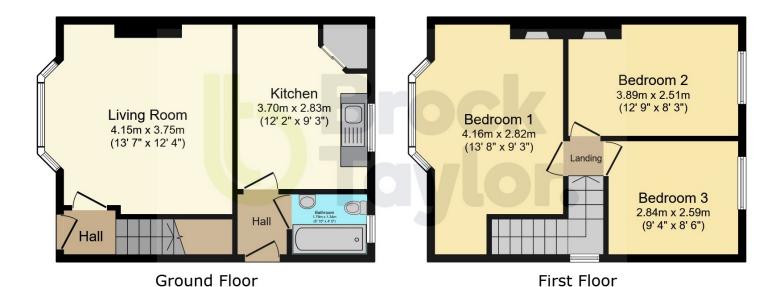

al for families, entertaining, or even future development such as a garden office or rear extension (STPP). The width of the plot also lends itself well to side extension possibilities, a rare feature that enhances the property's future value. Secure fencing and established borders complete this versatile and appealing outside space.

















**Buses** 

1 minute walk



**Shops** 

Tesco Express – 0.4 miles Sainsbury's – 1.5 miles



#### **Trains**

Horsham – 0.6 miles Littlehaven – 1.6 miles



## **Airport**

Gatwick 12 miles

**Broadband** 

Up to 70 Mbps



#### **Roads**

M23 6.5 miles



#### **Council Tax**

Band C



**Sport & Leisure** 

Pavilions in the Park 0.7 miles



#### **Rental Income**

£1,700 pcm



#### **Schools**

Kingslea Primary The Forest School Millais



## **Map Location**



# Total Approximate Floor Area 706 sq ft/ 65.5 sq m

#### **EPC Rating**



Viewing arrangements by appointment through Brock Taylor

01403 272022 horshamsales@brocktaylor.co.uk



Brock Taylor Disclaimer: we would like to inform prospective purchasers that these sales particulars have been prepared as a general guide only. A detailed survey has not been carried out, nor the services, appliances and fittings tested. Room sizes should not be relied upon for furnishing purposes and are approximate. If floor plans are included they are for guidance only and illustration purposes only and may not be to scale. If there are any important matters likely to affect your decision to buy, please contact us before viewing this property.