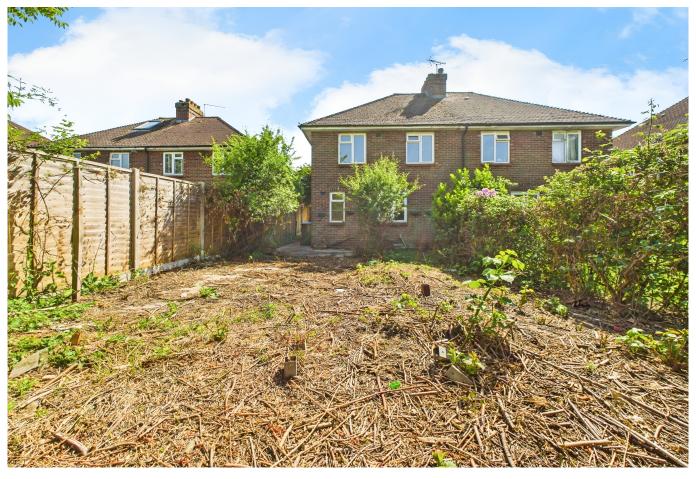

**PROPERTY** 

Tenure: Freehold

This spacious three-bedroom semi-detached home presents an excellent opportunity for buyers seeking a property with scope to modernise and add value. In need of updating throughout, the ground floor features a living room, with bay window, a separate kitchen, providing access to the garden, and a family bathroom. To the first floor are three well-sized bedrooms. The property offers fantastic potential to extend to the side, rear, or into the loft (subject to

planning), allowing buyers to reconfigure and expand the space to suit their needs. Light-filled rooms and a traditional layout make it a solid base for renovation. Located on a quiet residential road, the home is ideal for growing families, first-time buyers with vision, or investors looking to enhance value. With no onward chain, the property is ready for transformation, offering a rare opportunity to create a forever home in one of Horsham's most popular areas.

#### **OUTSIDE AND PARKING**

The property benefits from a private front driveway, providing valuable off-street parking. A side access gate leads to a generous rear garden, offering fantastic outdoor space with huge potential. Currently laid to lawn with a patio area and mature planting, the garden is both spacious and private-ideal for families, entertaining, or even future development such as a garden office or rear extension (STPP). The width of the plot also lends itself well to side extension possibilities, a rare feature that enhances the property's future value. Secure fencing and established borders complete this versatile and appealing outside space.