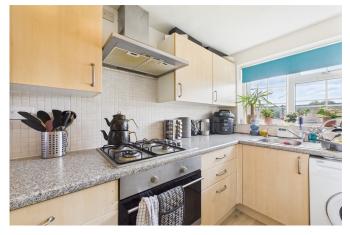

#### Tenure: Freehold

The property is a beautifully presented two-bedroom home offering well-planned accommodation. Stepping inside, you are welcomed into a bright and spacious open-plan living and dining area, designed for modern living and offering ample space to relax or entertain. Large windows flood the space with natural light, enhancing the airy atmosphere throughout. The separate kitchen is fitted with modern units, plenty of worktop space, and a gas hob, making it practical for everyday cooking. Upstairs, you will find two well-proportioned double bedrooms, loft storage and a modern bathroom that complements the accommodation. This property is ready for immediate occupation. Rear access to the garden further enhances the practical layout, providing everyday convenience.