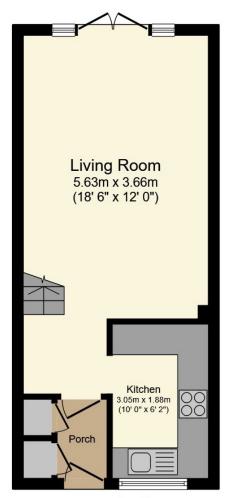

## **Council Tax**

Band C

**Ground Floor** 

First Floor

#### **Map Location**

Total Approximate Floor Area 676 sq ft / 63 sq m