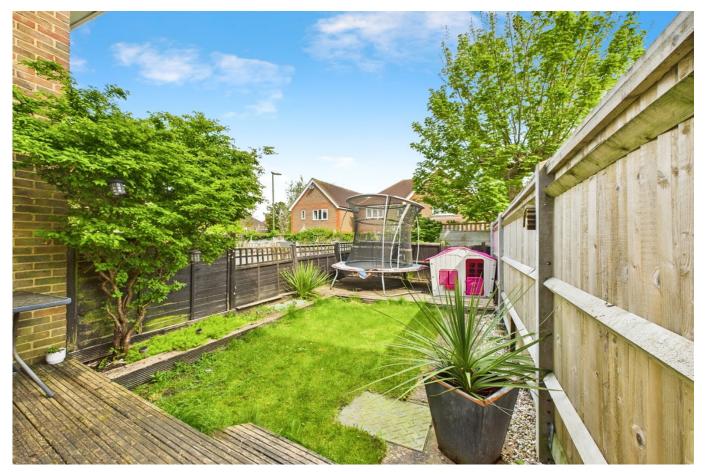

The property offers a good amount of outside space, with tidy front and rear gardens. The front garden is well-kept, while the rear garden is a good size - ideal for relaxing or entertaining. There is also rear access to the garden. A separate garage is included, located nearby, and there is plenty of on-street parking. Set in a quiet cul-de-sac, the property combines practical outdoor space with a peaceful setting.