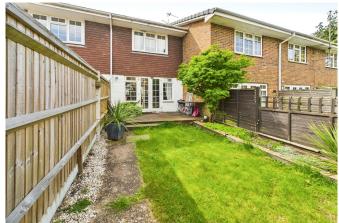

The property offers a good amount of outside space, with tidy front and rear gardens. The front garden is well-kept, while the rear garden is a good size - ideal for relaxing or entertaining. There is also rear access to the garden. A separate garage is included, located nearby, and there is plenty of on-street parking. Set in a quiet cul-de-sac, the property combines practical outdoor space with a peaceful setting.