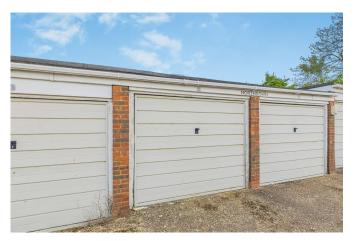

The property offers a good amount of outside space, with tidy front and rear gardens. The front garden is well-kept, while the rear garden is a good size - ideal for relaxing or entertaining. There is also rear access to the garden. A separate garage is included, located nearby, and there is plenty of on-street parking. Set in a quiet cul-de-sac, the property combines practical outdoor space with a peaceful setting.