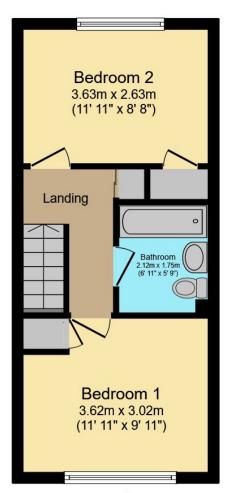

## **Council Tax**

Band C

**Ground Floor** 

First Floor

#### **Map Location**

Total Approximate Floor Area 676 sq ft / 63 sq m