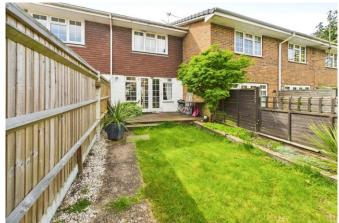

## **OUTSIDE AND PARKING**

The property offers a good amount of outside space, with tidy front and rear gardens. The front garden is well-kept, while the rear garden is a good size - ideal for relaxing or entertaining. There is also rear access to the garden. A separate garage is included, located nearby, and there is plenty of on-street parking. Set in a quiet cul-desac, the property combines practical outdoor space with a peaceful setting.