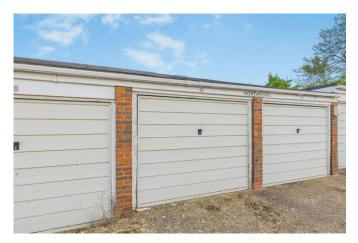

## **OUTSIDE AND PARKING**

The property offers a good amount of outside space, with tidy front and rear gardens. The front garden is well-kept, while the rear garden is a good size - ideal for relaxing or entertaining. There is also rear access to the garden. A separate garage is included, located nearby, and there is plenty of on-street parking. Set in a quiet cul-desac, the property combines practical outdoor space with a peaceful setting.