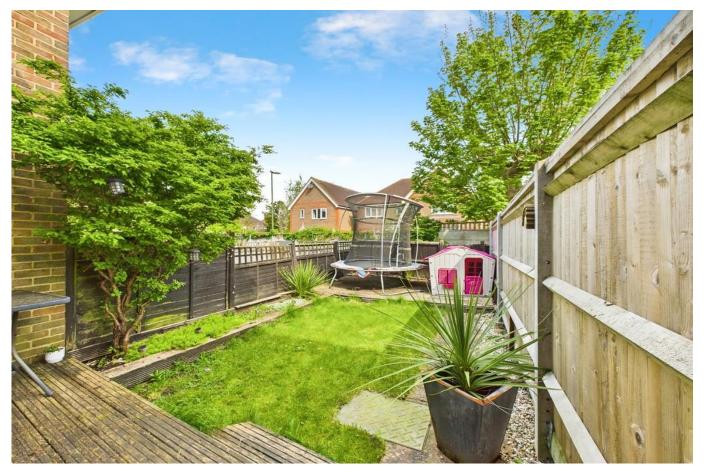

## **OUTSIDE AND PARKING**

The property offers a good amount of outside space, with tidy front and rear gardens. The front garden is well-kept, while the rear garden is a good size - ideal for relaxing or entertaining. There is also rear access to the garden. A separate garage is included, located nearby, and there is plenty of on-street parking. Set in a quiet cul-desac, the property combines practical outdoor space with a peaceful setting.