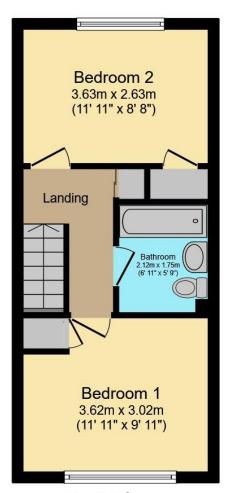

plenty of worktop space, and a gas hob, making it practical for everyday cooking. Upstairs, you will find two well-proportioned double bedrooms, loft storage and a modern bathroom that complements the accommodation. This property is ready for immediate occupation. Rear access to the garden further enhances the practical layout, providing everyday convenience.

# **Council Tax**

Band C

Ground Floor

First Floor

### **Map Location**

Total Approximate Floor Area 676 sq ft / 63 sq m