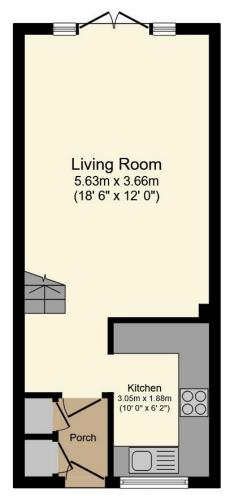

**PROPERTY** 

Tenure: Freehold

The property is a beautifully presented twobedroom offering home well-planned accommodation. Stepping inside, you are welcomed into a bright and spacious open-plan living and dining area, designed for modern living and offering ample space to relax or entertain. Large windows flood the space with natural light, enhancing the airy atmosphere throughout. The separate kitchen is fitted with modern units,

# **Council Tax**

Band C

Ground Floor

First Floor

### **Map Location**

Total Approximate Floor Area 676 sq ft / 63 sq m