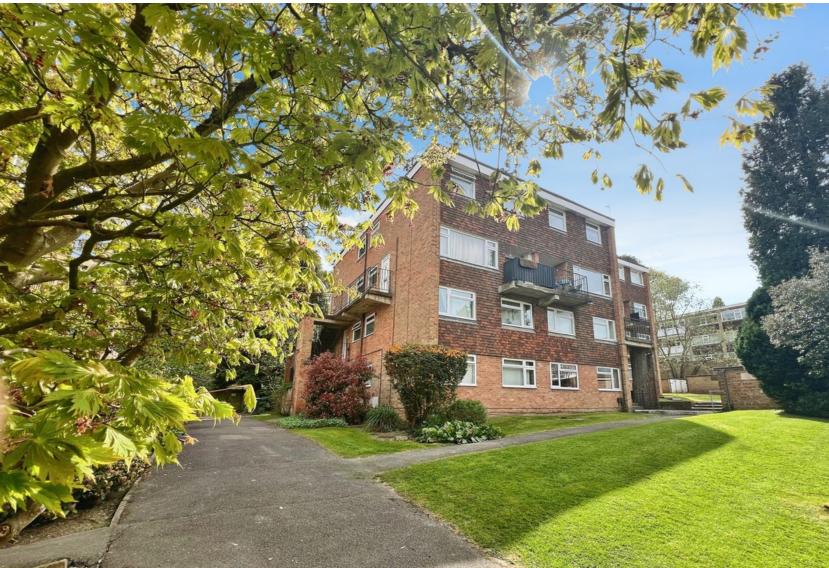

Offered to the market with no onward chain and boasting a share of the freehold, this property will suit first time buyers, commuters and investors alike (potential 5% - 6% yield).

Newton Court enjoys well kept communal grounds and also has direct gated access into Clair Park. There is permit parking for residents and an allocated outside lockable storage unit.