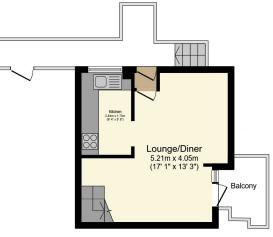

Total Approximate Floor Area

# 626 sq ft / 58 sq m

**Brock Taylor** hhsales@brocktaylor.co.uk

Bedroom 2 2.93m x 2.88m (9' 7" x 9' 5") Bedroom 1 3.99m x 2.94m (13' 1" x 9' 8") Landing

Ground Floor

First Floor