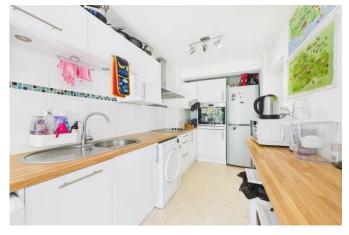

## **PROPERTY**

College Road is a light and airy two-bedroom ground-floor flat that offers a practical and comfortable living space. The spacious living/dining room provides a welcoming area to relax or entertain, with large windows allowing natural light to flood the room. The modern kitchen is well-equipped with contemporary units, offering plenty of storage and worktop space. Both bedrooms are double rooms, with the master including built-in wardrobes. The property also benefits from a well-maintained and modern shower room that features a heated towel rail. Double glazing throughout ensures the flat is energy efficient and quiet, providing year-round comfort. With its neutral décor, this home offers a blank canvas for those looking to make it their own, making it perfect for first-time buyers or investors alike.