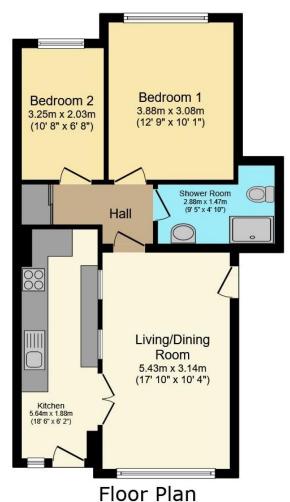

## **PROPERTY**

College Road is a light and airy two-bedroom ground-floor flat that offers a practical and comfortable living space. The spacious living/dining room provides a welcoming area to relax or entertain, with large windows allowing natural light to flood the room. The modern kitchen is well-equipped with contemporary units, offering plenty of storage and worktop space. Both bedrooms are double rooms, with the master including built-in wardrobes. The property also benefits from a well-maintained and modern shower room that features a heated towel rail. Double glazing throughout ensures the flat is energy efficient and quiet, providing year-round comfort. With its neutral décor, this home offers a blank canvas for those looking to make it their own, making it perfect for first-time buyers or investors alike.

## **Total Approximate Floor Area**

# 611 sq ft / 57 sq m