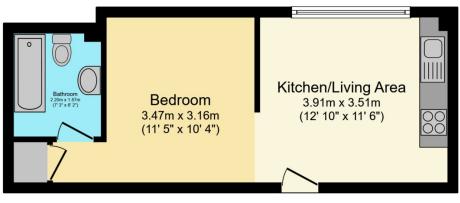

Brock Taylor 01403 272022 horshamsales@brocktaylor.co.uk

2022-2023 la

Floor Plan Floor area 31.7 sq.m. (342 sq.ft.)

## Total floor area: 31.7 sq.m. (342 sq.ft.)

This floor plan is for illustrative purposes only. It is not drawn to scale. Any measurements, floor areas (including any total floor area), openings and orientations are approximate. No details are quaranteed, they cannot related upon for any purpose and do not form any part of any agreement. No liability is taken for any error, omission or misstatement. A party mus rely upon its own inspection(s). Powered by www.Propertybox.in