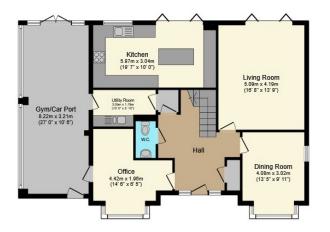

#### **PROPERTY**

Tenure: Freehold

Finished to a high standard throughout, this substantial seven-bedroom detached home extends to over 2,700 sq ft, offering generous and flexible living space ideal for modern family life. Upon entering, a spacious hallway welcomes you, leading to a bright living room, formal dining room, home office, and a modern kitchen with separate utility area. The ground floor also benefits from a cloakroom/WC and a versatile car port currently used as a gym space.

# **Rental Income**

£bc pcm

Kilnwood Vale Primary Holy Trinity Secondary Cottesmore School

**Schools** 

**Ground Floor** 

First Floor

Second Floor

# Garage

**Map Location** 

Total Approximate Floor Area 2,725 sq ft / 253 sq m