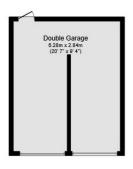

To the right of the property, there is a double garage providing secure storage or additional parking, alongside off-street driveway and carport providing parking for multiple vehicles. The car port area offers further covered parking or can continue to be used as a home gym or workspace.

# Garage

**Map Location** 

Total Approximate Floor Area 2,725 sq ft / 253 sq m