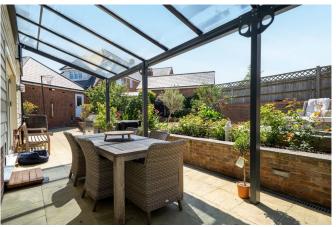

#### **OUTSIDE & PARKING**

Externally, the property enjoys a landscaped rear garden, with sheltered area for year round enjoyment, thoughtfully designed for low-maintenance and ideal for entertaining or family time. The garden provides a peaceful retreat with well-maintained lawns, patio areas, and established borders.

To the right of the property, there is a double garage providing secure storage or additional parking, alongside off-street driveway and carport providing parking for multiple vehicles. The car port area offers further covered parking or can continue to be used as a home gym or workspace.