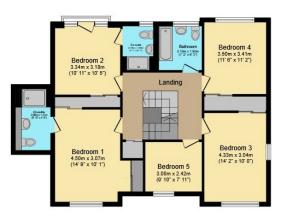

The first floor provides five well-proportioned bedrooms, two of which enjoy en-suite shower rooms, along with a contemporary family bathroom. The second floor offers two further large bedrooms, with plumbing already in place for an additional ensuite, perfect for guests or older children seeking privacy.

# **Rental Income**

£bc pcm

Kilnwood Vale Primary Holy Trinity Secondary Cottesmore School

**Schools** 

**Ground Floor** 

First Floor

Second Floor

# Garage

**Map Location** 

Total Approximate Floor Area 2,725 sq ft / 253 sq m