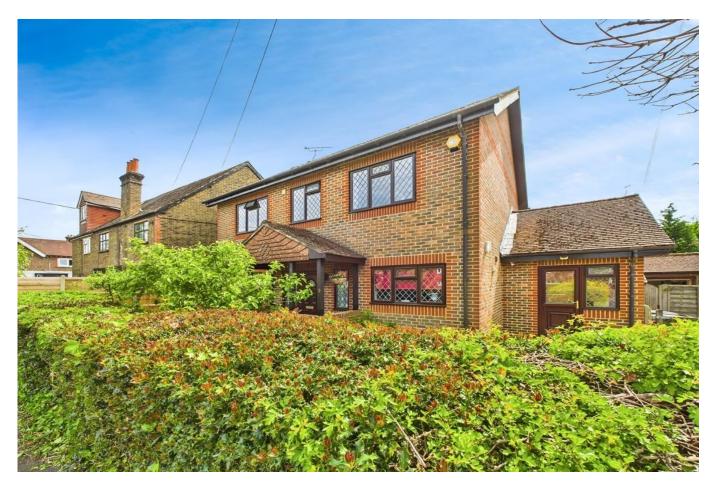

## Billingshurst Road Broadbridge Heath, RH12 3LB

#### Tenure: Freehold

Billingshurst Road is a substantial and beautifully presented four/five bedroom detached residence offering impressive space, abundant natural light, and genuine lifestyle flexibility. Thoughtfully arranged over two floors, this elegant family home invites you into a bright entrance hallway that leads seamlessly through the heart of the house. The generously proportioned south-facing living room is bathed in sunlight throughout the day and serves as the perfect space for relaxing or entertaining. The large dining room flows through to a large conservatory, which is currently used as a secondary lounge but could be used as a playroom or garden roomall while enjoying views across the lush, private garden.