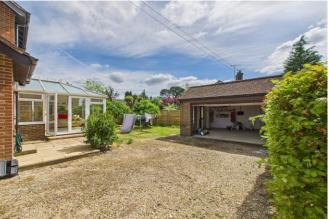

#### OUTSIDE AND PARKING

To the front, a well-maintained gravel driveway provides off-street parking for up to three vehicles, in addition to a large garage offering secure storage or potential for conversion. The southfacing rear garden is a true highlight, featuring a beautifully tended lawn, maturing fruit trees, and a charming pergola, creating the perfect backdrop for al fresco dining or garden entertaining. Thoughtfully landscaped and bathed in sunlight throughout the day, this outdoor space is both inviting and private. The garden's orientation and size make it ideal for families, gardening enthusiasts, or those simply seeking an idyllic retreat.