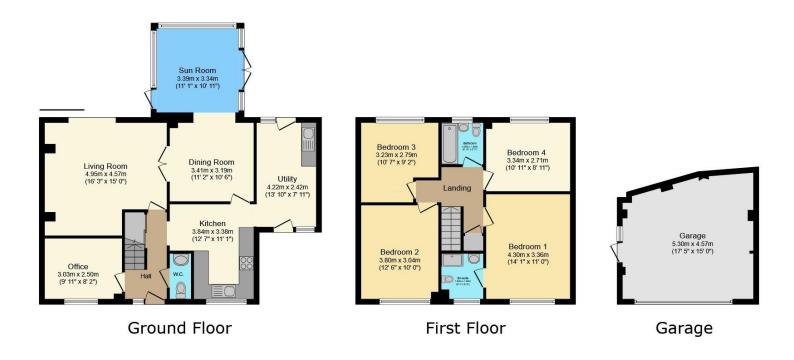

#### Tenure: Freehold

Billingshurst Road is a substantial and beautifully presented four/five bedroom detached residence offering impressive space, abundant natural light, and genuine lifestyle flexibility. Thoughtfully arranged over two floors, this elegant family home invites you into a bright entrance hallway that leads seamlessly through the heart of the house. The generously proportioned south-facing living room is bathed in sunlight throughout the day and serves as the perfect space for relaxing or entertaining. The large dining room flows through to a large conservatory, which is currently used as a secondary lounge but could be used as a playroom or garden roomall while enjoying views across the lush, private garden.

### **Total Approximate Floor Area** 1,818 sq ft / 168.9 sq m