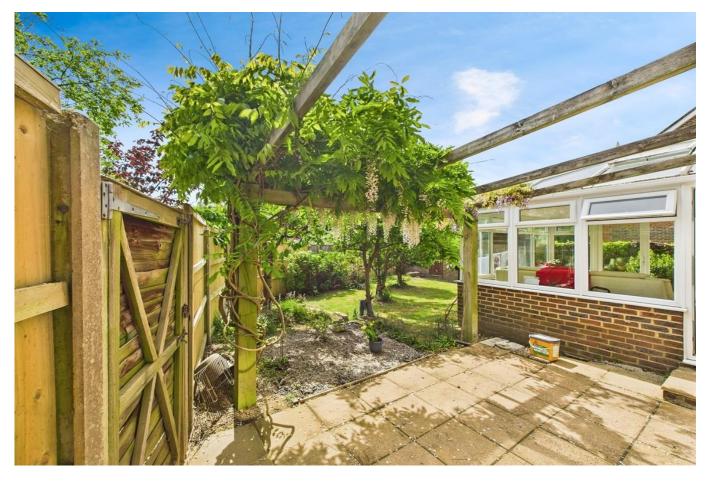

#### OUTSIDE AND PARKING

To the front, a well-maintained gravel driveway provides off-street parking for up to three vehicles, in addition to a large garage offering secure storage or potential for conversion. The southfacing rear garden is a true highlight, featuring a beautifully tended lawn, maturing fruit trees, and a charming pergola, creating the perfect backdrop for al fresco dining or garden entertaining. Thoughtfully landscaped and bathed in sunlight throughout the day, this outdoor space is both inviting and private. The garden's orientation and size make it ideal for families, gardening enthusiasts, or those simply seeking an idyllic retreat.